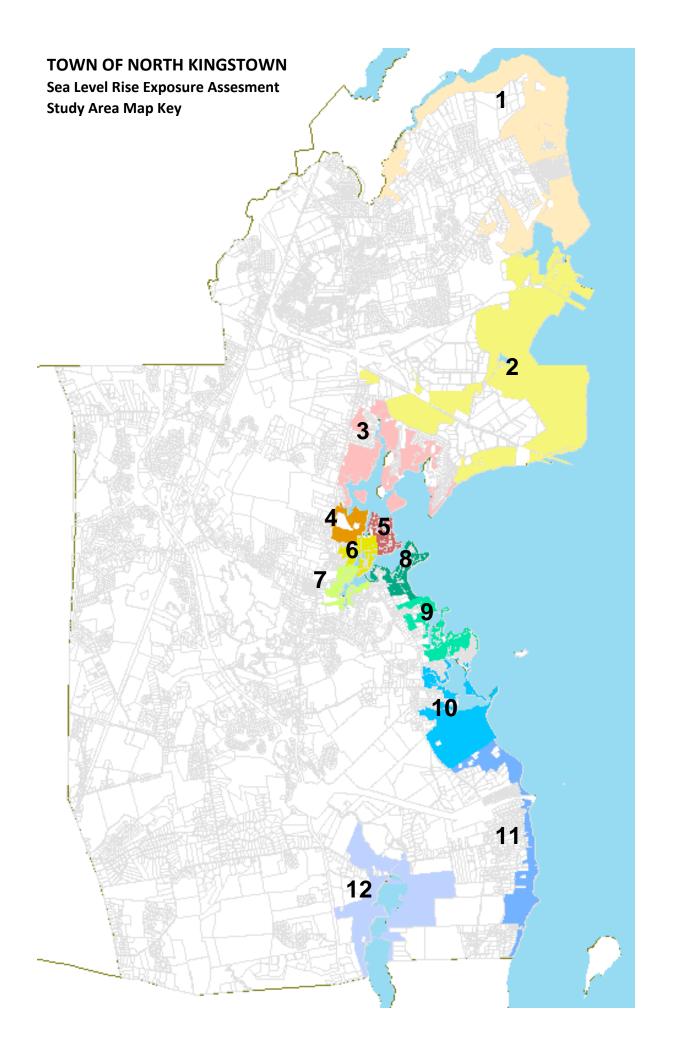

### NORTH KINGSTOWN Sea Level Rise Scenarios - Study Area Prioritization Worksheet

| STUDY AREA NUMBER | STUDY AREA NAME                | Evacuation Route<br>Impacted? | Barrier to Ingress/Egress? | Public Facilities Impacted? | State Roads impacted by<br>1' OR 3' SLR | State Roads impacted by 5' SLR | Local Roads impacted by<br>1' OR 3' SLR >0.1mi | Local Roads impacted by<br>5' SLR >0.1mi | Historic District Impacted? | ТОТАL |
|-------------------|--------------------------------|-------------------------------|----------------------------|-----------------------------|-----------------------------------------|--------------------------------|------------------------------------------------|------------------------------------------|-----------------------------|-------|
|                   | POINT VALUE                    | 2                             | 2                          | 2                           | 1                                       | 1                              | 1                                              | 1                                        | 1                           | 11    |
| 6                 | Wickford Commercial            | 2                             | 2                          | 2                           | 1                                       | 1                              | 0                                              | 1                                        | 1                           | 10    |
| 5                 | Wickford Historic              | 2                             | 2                          | 0                           | 0                                       | 0                              | 1                                              | 1                                        | 1                           | 7     |
| 7                 | Phillips / Loop                | 2                             | 2                          | 0                           | 1                                       | 1                              | 0                                              | 1                                        | 0                           | 7     |
| 9                 | Duck Cove / Earle Drive        | 0                             | 2                          | 0                           | 0                                       | 0                              | 1                                              | 1                                        | 0                           | 4     |
| 8                 | Poplar Point                   | 0                             | 2                          | 0                           | 0                                       | 0                              | 1                                              | 1                                        | 0                           | 4     |
| 10                | Hamilton / Bissell Cove        | 0                             | 0                          | 0                           | 0                                       | 0                              | 0                                              | 1                                        | 0                           | 1     |
| 1                 | Pojac Point / Mount View       | 0                             | 0                          | 0                           | 0                                       | 0                              | 0                                              | 1                                        | 0                           | 1     |
| 2                 | Quonset / Davisville           | 0                             | 0                          | 0                           | 0                                       | 0                              | 0                                              | 1                                        | 0                           | 1     |
| 3                 | Mill Cove / Shore Acres        | 0                             | 0                          | 0                           | 0                                       | 0                              | 0                                              | 0                                        | 0                           | 0     |
| 4                 | Intrepid Drive                 | 0                             | 0                          | 0                           | 0                                       | 0                              | 0                                              | 0                                        | 0                           | 0     |
| 11                | Plum Point / Plum Beach        | 0                             | 0                          | 0                           | 0                                       | 0                              | 0                                              | 0                                        | 0                           | 0     |
| 12                | Gilbert Stuart / Walmsley Lane | 0                             | 0                          | 0                           | 0                                       | 0                              | 0                                              | 0                                        | 0                           | 0     |