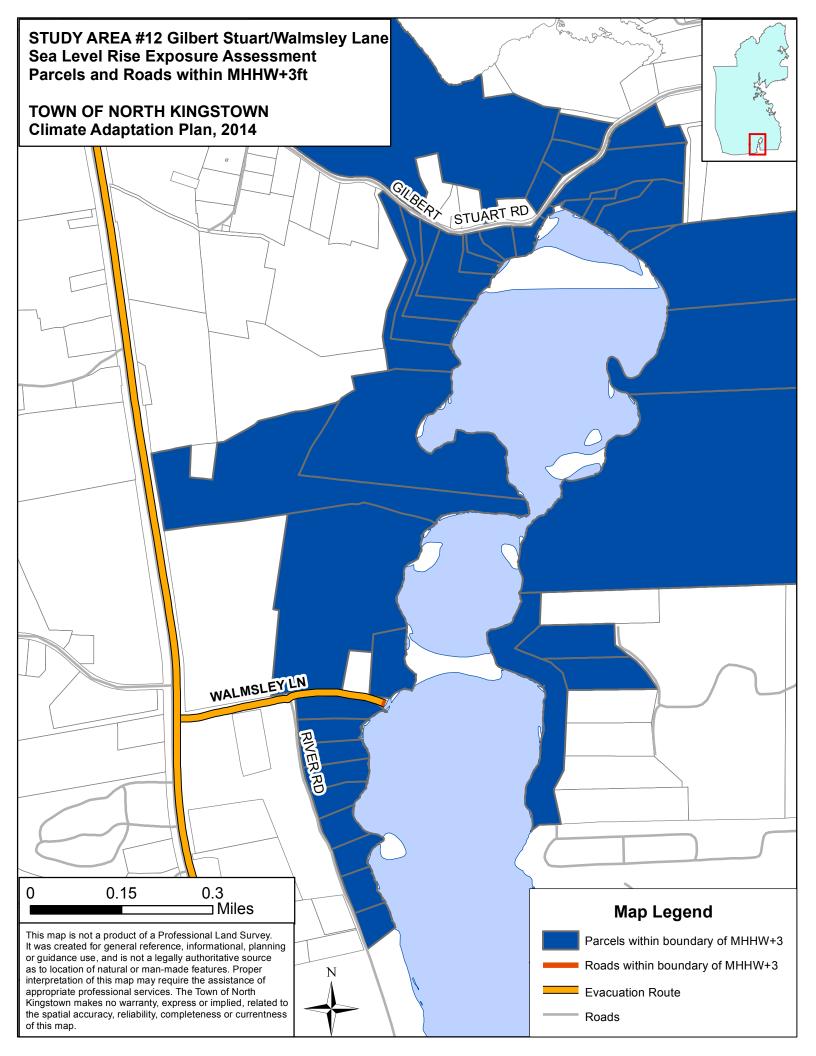

#### MHHW plus 1 foot sea level rise and 3 foot storm surge

Extra-tropical storms, often referred to as Nor'easters, typically have storm surges of three feet above the predicted tide height as experienced in Rhode Island.

MHHW plus 1' sea level rise and 3' storm surge scenario depict:

- areas inundated during extra-tropical storms with a one foot sea level rise, or
- areas inundated during extra-tropical storms that strike at spring tide today.

#### **Vulnerable Assets:**

This atlas includes two sets of maps —Real Property and Facilities/Infrastructure— each depicting a set of related assets vulnerable to various inundation scenarios discussed above. Statewide GIS coverages were used primarily, with additional North Kingstown supplementary data to enrich the analysis (i.e. parcels, culverts). The Rhode Island E-911 database was used to provide both a count and location of structures within the study area. Structure locations were merged with town tax valuations to estimate financial exposure for each SLR scenario. No determination was made as to the actual water level at each building location, such as the degree of inundation (i.e. 3 inches or 3 feet); that analysis would need to be done separately. This same approach was also used for estimating infrastructure exposure, with features being either "wet" or "dry". The extent of road and bridge flooding can be determined with further analysis and the incorporation of additional information on road or deck height, approach heights, etc.