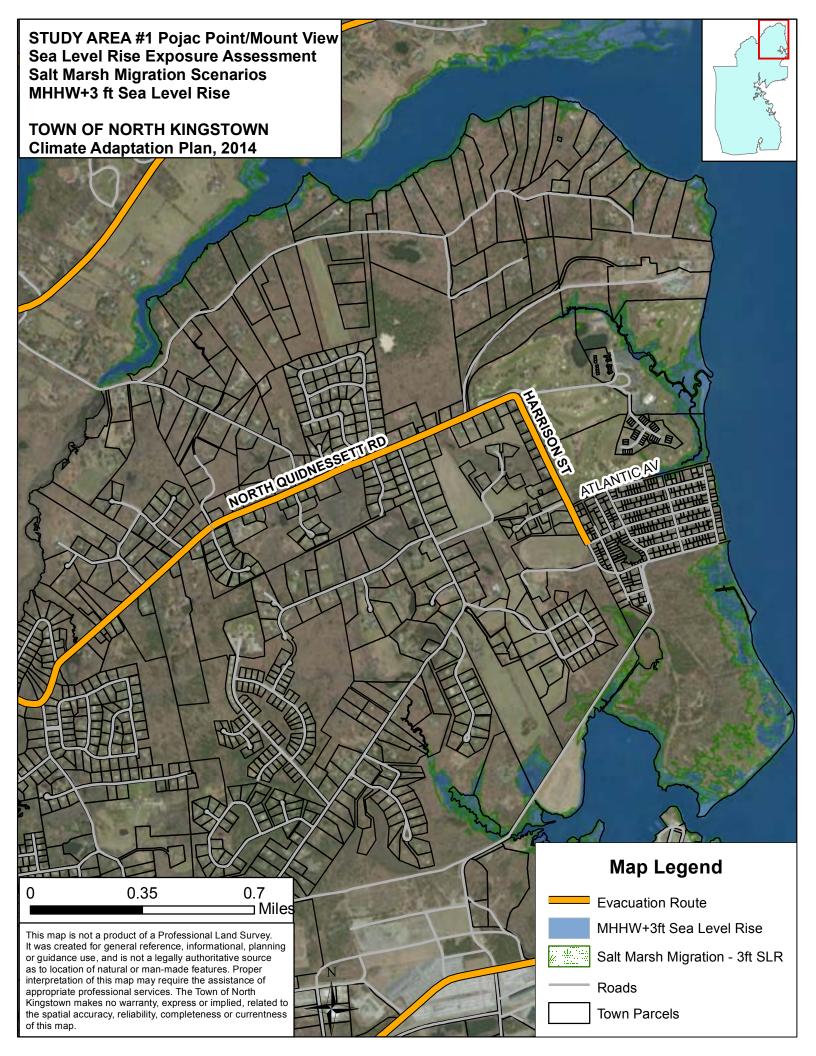

#### MHHW plus 1 foot sea level rise and 3 foot storm surge

Extra-tropical storms, often referred to as Nor'easters, typically have storm surges of three feet above the predicted tide height as experienced in Rhode Island.

MHHW plus 1' sea level rise and 3' storm surge scenario depict:

- areas inundated during extra-tropical storms with a one foot sea level rise, or
- areas inundated during extra-tropical storms that strike at spring tide today.