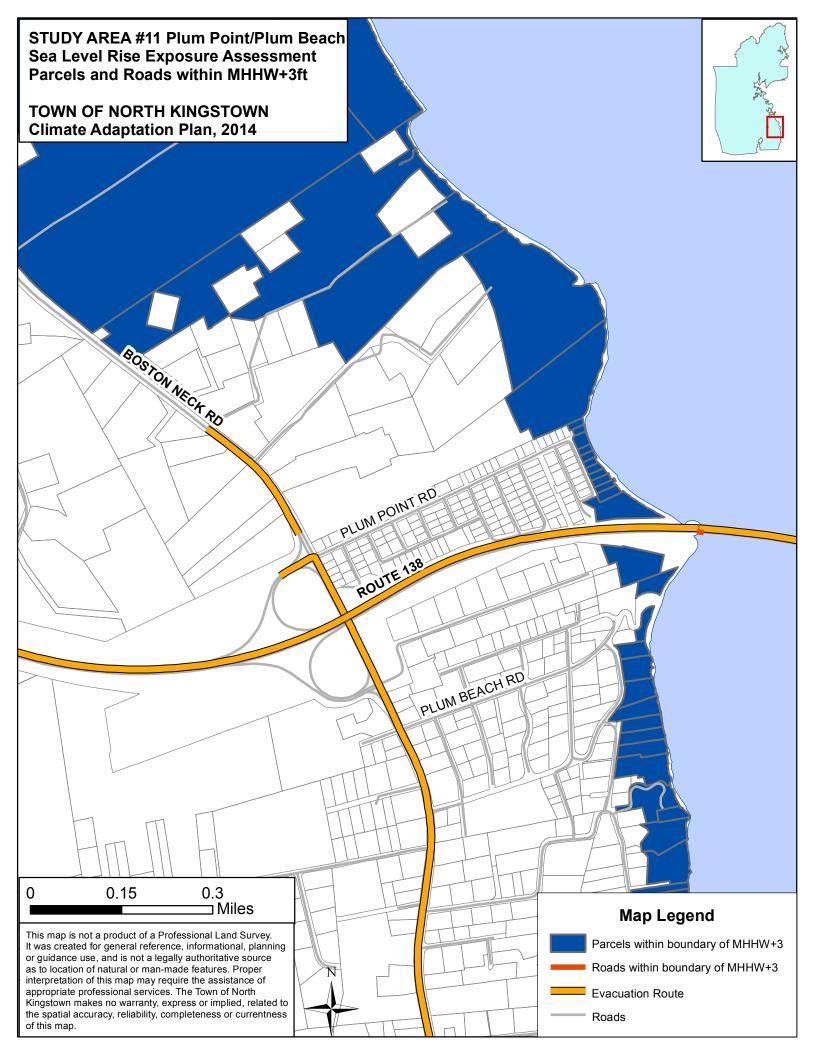

#### MHHW plus 5 foot sea level rise

Models show that global sea levels may rise as much as five feet by 2100.

MHHW plus 5' sea level rise scenario depicts:

- areas inundated at mean high tide at 2100 or beyond, or
- areas inundated at during extra-tropical storms that strike at spring high tide with a one foot sea level rise