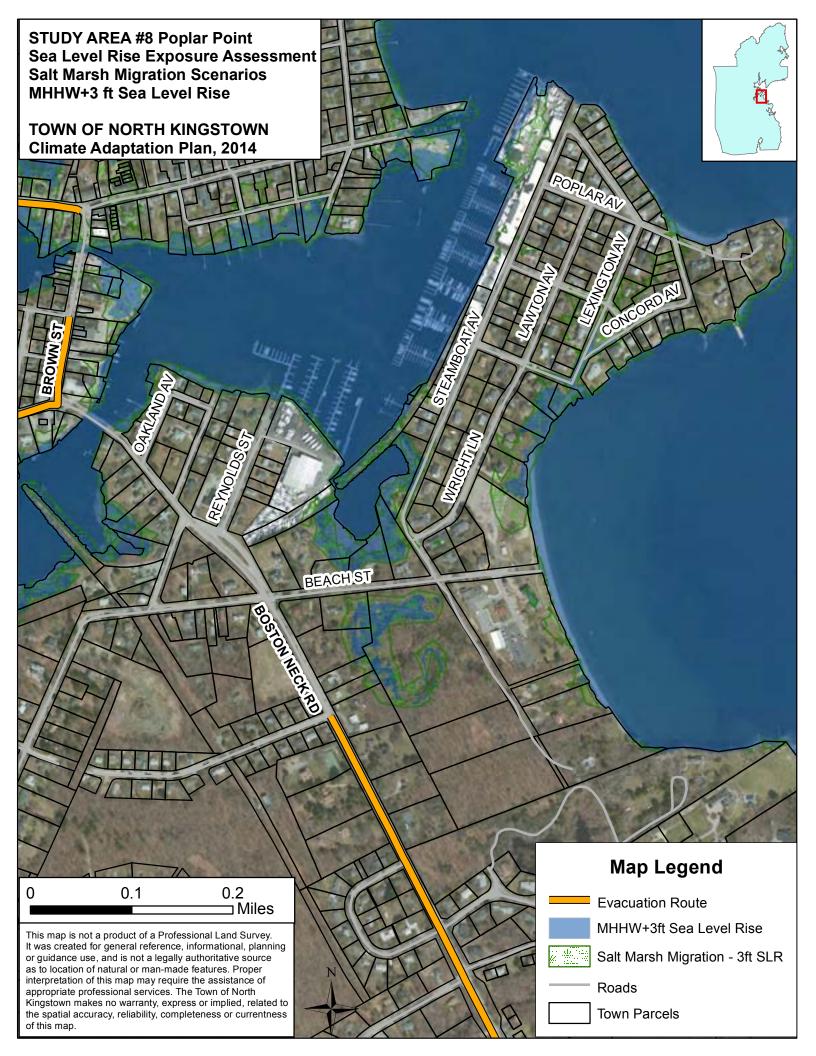

#### MHHW plus 1 foot sea level rise and 3 foot storm surge

Extra-tropical storms, often referred to as Nor'easters, typically have storm surges of three feet above the predicted tide height as experienced in Rhode Island.

MHHW plus 1' sea level rise and 3' storm surge scenario depict:

- areas inundated during extra-tropical storms with a one foot sea level rise, or
- areas inundated during extra-tropical storms that strike at spring tide today.