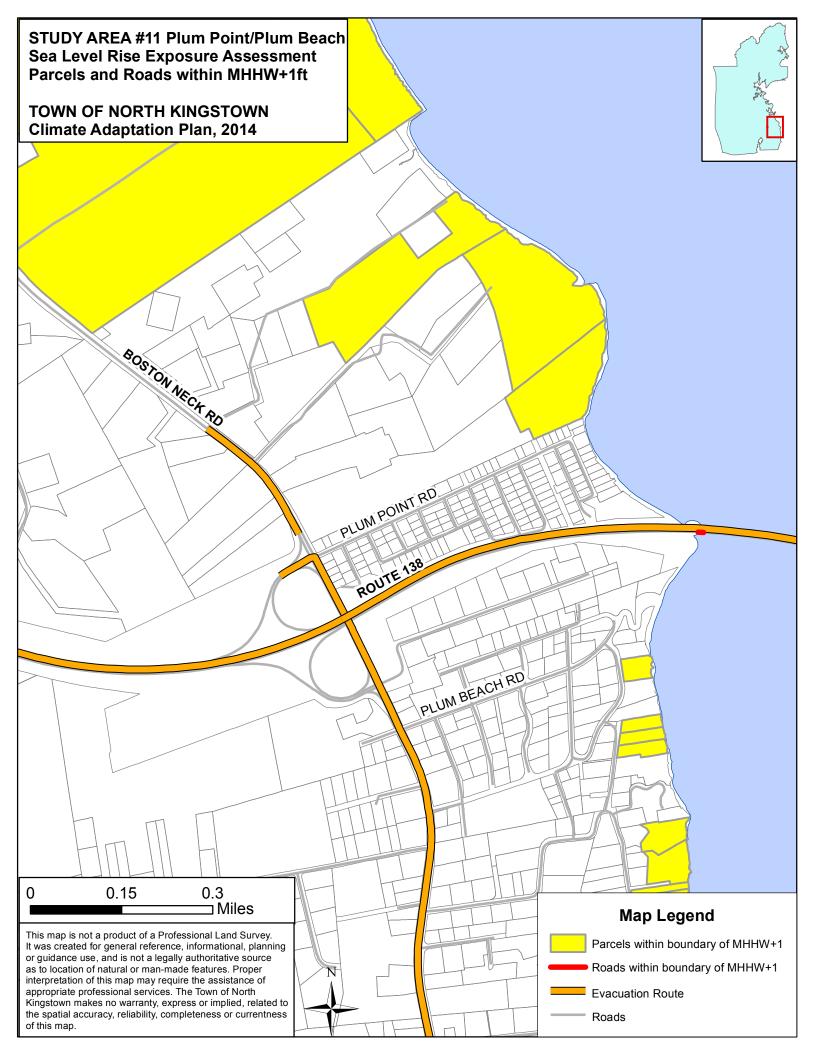

#### **Vulnerable Assets:**

This atlas includes two sets of maps —Real Property and Facilities/Infrastructure— each depicting a set of related assets vulnerable to various inundation scenarios discussed above. Statewide GIS coverages were used primarily, with additional North Kingstown supplementary data to enrich the analysis (i.e. parcels, culverts). The Rhode Island E-911 database was used to provide both a count and location of structures within the study area. Structure locations were merged with town tax valuations to estimate financial exposure for each SLR scenario. No determination was made as to the actual water level at each building location, such as the degree of inundation (i.e. 3 inches or 3 feet); that analysis would need to be done separately. This same approach was also used for estimating infrastructure exposure, with features being either "wet" or "dry". The extent of road and bridge flooding can be determined with further analysis and the incorporation of additional information on road or deck height, approach heights, etc.

For planning purposes, we provide conservative estimates of potential exposure on Page 5 of this atlas, including linear footage of transportation infrastructure exposed, number of parcels and structures flooded, facilities impacted. A dollar value of the property and structures inundated is estimated as a "ballpark figure", based on the best available information and the constraints of this study. A road index can be found on Page 59 and an index of flooded parcels begins on Page 65.

| Flood Level                   | Roads (ft) | Evacuation<br>Routes (ft) | Rail (ft) |
|-------------------------------|------------|---------------------------|-----------|
| MHHW plus 1'                  | 91         | 5                         |           |
| MHHW plus 3'                  | 4463       | 436                       |           |
| MHHW plus 1'<br>with 3' surge | 12069      | 1000                      | 67        |
| MHHW plus 5'                  | 22009      | 1473                      | 1309      |
| Hurricane '38<br>Surge        | 73774      | 3285                      | 7906      |

| REAL PROPERTY              |                            |              |  |  |  |  |  |  |
|----------------------------|----------------------------|--------------|--|--|--|--|--|--|
| Flood Level                | # Parcels > 1/3<br>Flooded | # Structures |  |  |  |  |  |  |
| MHHW plus 1'               | 48                         | 2            |  |  |  |  |  |  |
| MHHW plus 3'               | 151                        | 18           |  |  |  |  |  |  |
| MHHW plus 1' with 3' surge | 264                        | 44           |  |  |  |  |  |  |
| MHHW plus 5'               | 392                        | 116          |  |  |  |  |  |  |
| Hurricane '38 Surge        | 970                        | 649          |  |  |  |  |  |  |