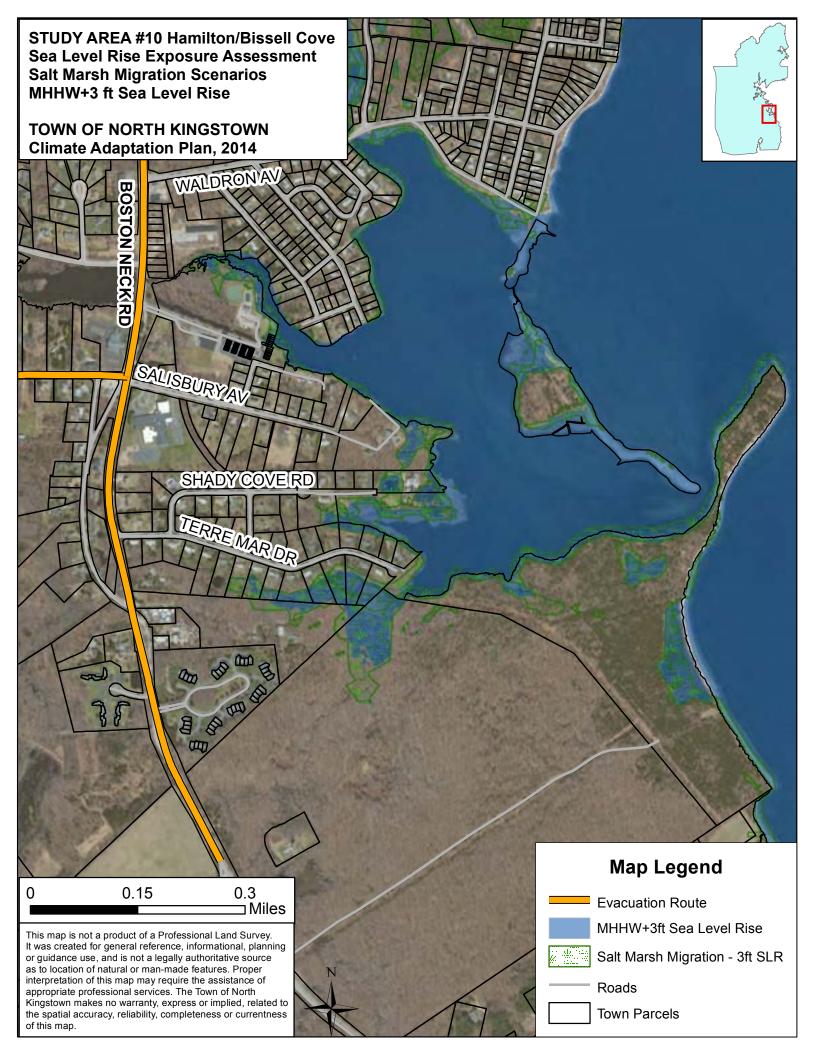

#### MHHW plus 1 foot sea level rise and 3 foot storm surge

Extra-tropical storms, often referred to as Nor'easters, typically have storm surges of three feet above the predicted tide height as experienced in Rhode Island.

MHHW plus 1' sea level rise and 3' storm surge scenario depict:

- areas inundated during extra-tropical storms with a one foot sea level rise, or
- areas inundated during extra-tropical storms that strike at spring tide today.