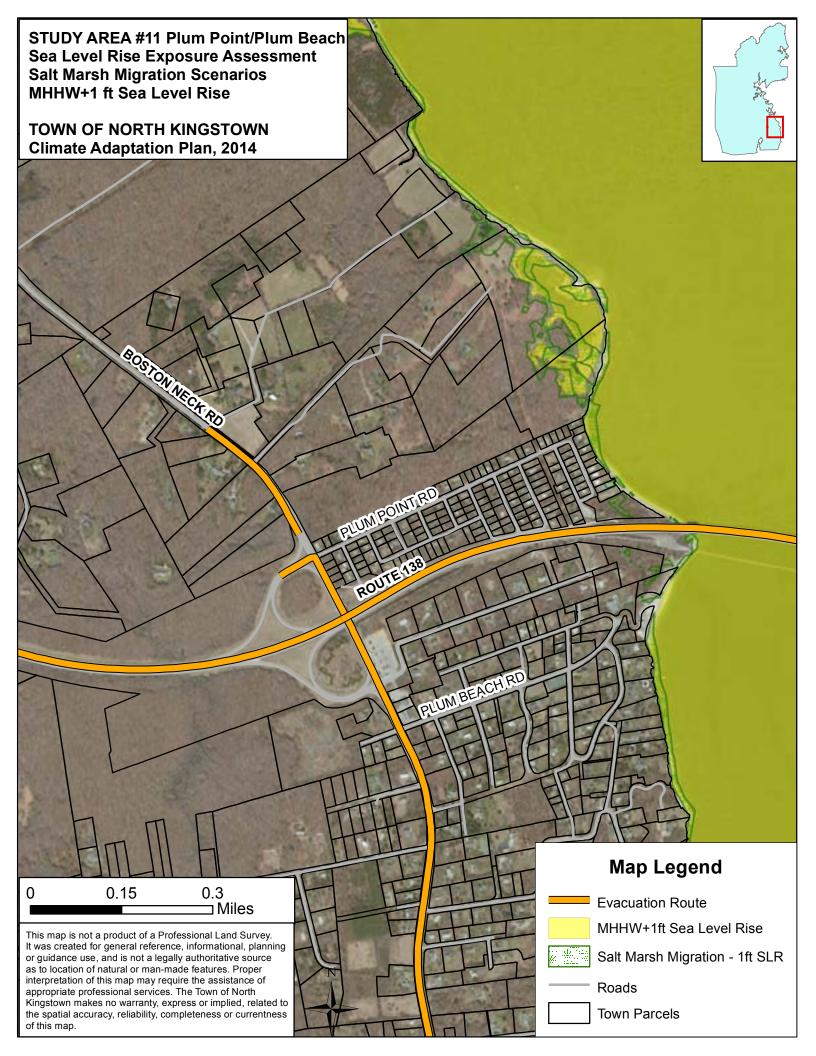

#### MHHW plus 1 foot sea level rise

Historically, sea level has already risen about eight inches in the past 100 years at North Kingstown based on data from the Newport tide gage. With accelerated sea level rise already being observed in RI, models show that global sea levels are likely to rise one foot in the next twenty years to fifty years.

MHHW plus 1' sea level rise scenario depict:

- areas inundated at mean high tide levels with one foot of sea level rise, or
- areas inundated at spring high tide today.