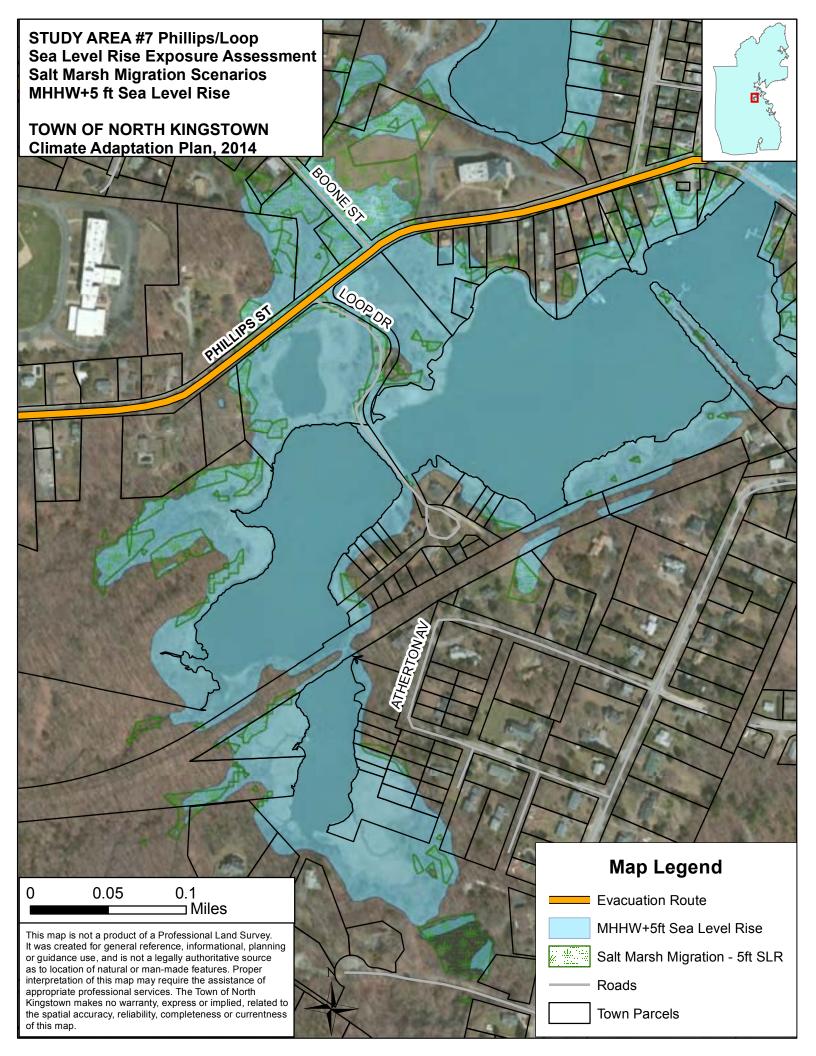

#### MHHW plus 5 foot sea level rise

Models show that global sea levels may rise as much as five feet by 2100.

MHHW plus 5' sea level rise scenario depicts:

- areas inundated at mean high tide at 2100 or beyond, or
- areas inundated at during extra-tropical storms that strike at spring high tide with a one foot sea level rise

Sea Level Affecting Marshes Model- statewide maps depicting marsh migration due to sea level rise

http://www.crmc.ri.gov/maps/maps\_slamm.html (Report and PDF Maps) http://www.edc.uri.edu/rigis/spfdata/oceans/SLAMM15.zip (GIS Shape files)