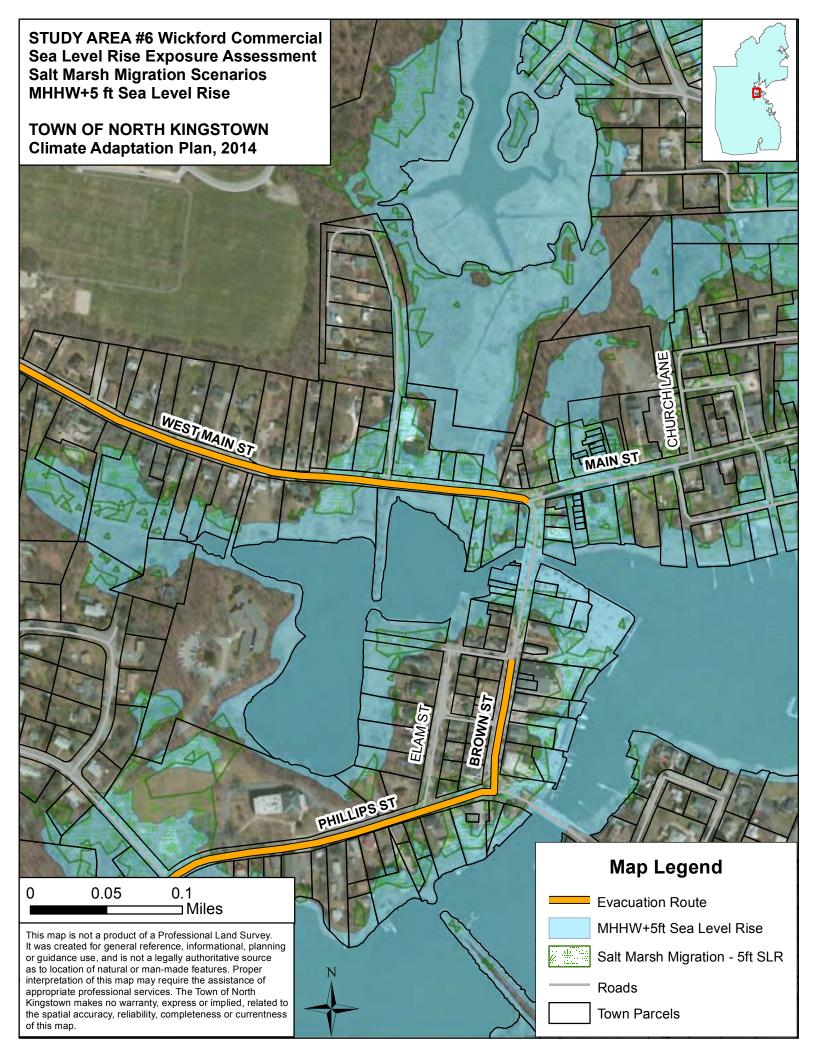

#### MHHW plus 5 foot sea level rise

Models show that global sea levels may rise as much as five feet by 2100.

MHHW plus 5' sea level rise scenario depicts:

- areas inundated at mean high tide at 2100 or beyond, or
- areas inundated at during extra-tropical storms that strike at spring high tide with a one foot sea level rise

#### **Vulnerable Assets:**

This atlas includes two sets of maps —Real Property and Facilities/Infrastructure— each depicting a set of related assets vulnerable to various inundation scenarios discussed above. Statewide GIS coverages were used primarily, with additional North Kingstown supplementary data to enrich the analysis (i.e. parcels, culverts). The Rhode Island E-911 database was used to provide both a count and location of structures within the study area. Structure locations were merged with town tax valuations to estimate financial exposure for each SLR scenario. No determination was made as to the actual water level at each building location, such as the degree of inundation (i.e. 3 inches or 3 feet); that analysis would need to be done separately. This same approach was also used for estimating infrastructure exposure, with features being either "wet" or "dry". The extent of road and bridge flooding can be determined with further analysis and the incorporation of additional information on road or deck height, approach heights, etc.

For planning purposes, we provide conservative estimates of potential exposure on Page 5 of this atlas, including linear footage of transportation infrastructure exposed, number of parcels and structures flooded, facilities impacted. A dollar value of the property and structures inundated is estimated as a "ballpark figure", based on the best available information and the constraints of this study. A road index can be found on Page 59 and an index of flooded parcels begins on Page 65.