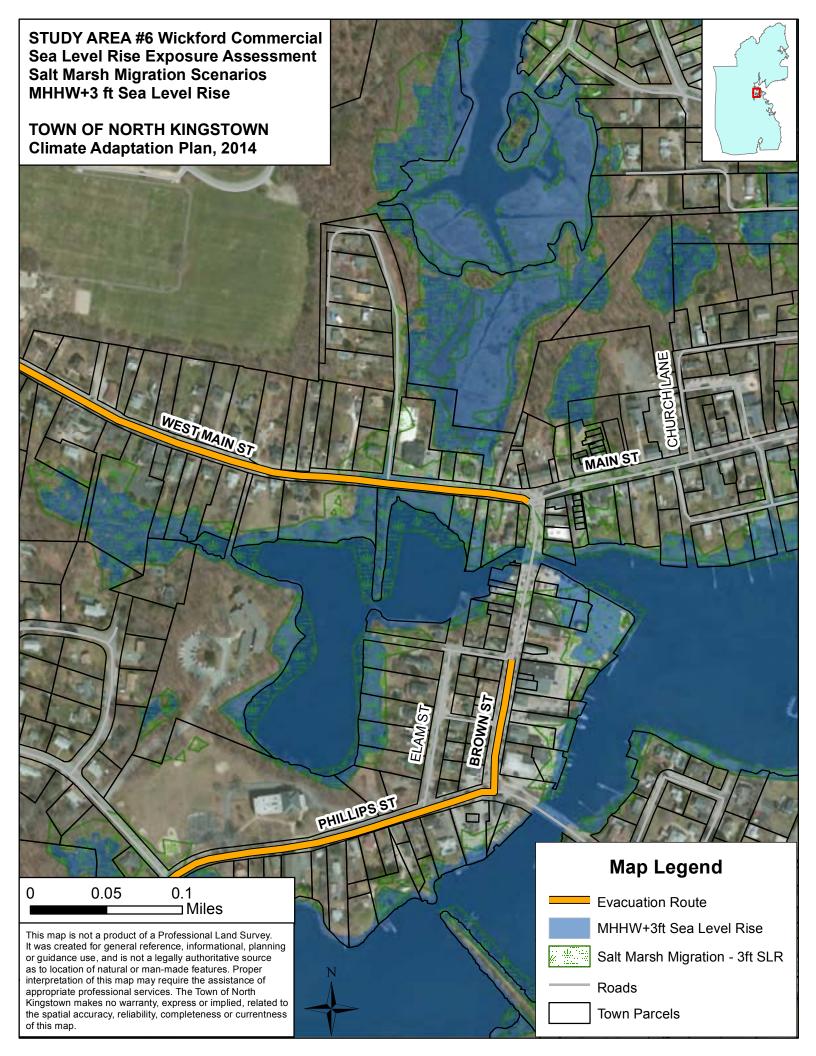

#### MHHW plus 1 foot sea level rise and 3 foot storm surge

Extra-tropical storms, often referred to as Nor'easters, typically have storm surges of three feet above the predicted tide height as experienced in Rhode Island.

MHHW plus 1' sea level rise and 3' storm surge scenario depict:

- areas inundated during extra-tropical storms with a one foot sea level rise, or
- areas inundated during extra-tropical storms that strike at spring tide today.

#### **Vulnerable Assets:**

This atlas includes two sets of maps —Real Property and Facilities/Infrastructure— each depicting a set of related assets vulnerable to various inundation scenarios discussed above. Statewide GIS coverages were used primarily, with additional North Kingstown supplementary data to enrich the analysis (i.e. parcels, culverts). The Rhode Island E-911 database was used to provide both a count and location of structures within the study area. Structure locations were merged with town tax valuations to estimate financial exposure for each SLR scenario. No determination was made as to the actual water level at each building location, such as the degree of inundation (i.e. 3 inches or 3 feet); that analysis would need to be done separately. This same approach was also used for estimating infrastructure exposure, with features being either "wet" or "dry". The extent of road and bridge flooding can be determined with further analysis and the incorporation of additional information on road or deck height, approach heights, etc.

For planning purposes, we provide conservative estimates of potential exposure on Page 5 of this atlas, including linear footage of transportation infrastructure exposed, number of parcels and structures flooded, facilities impacted. A dollar value of the property and structures inundated is estimated as a "ballpark figure", based on the best available information and the constraints of this study. A road index can be found on Page 59 and an index of flooded parcels begins on Page 65.