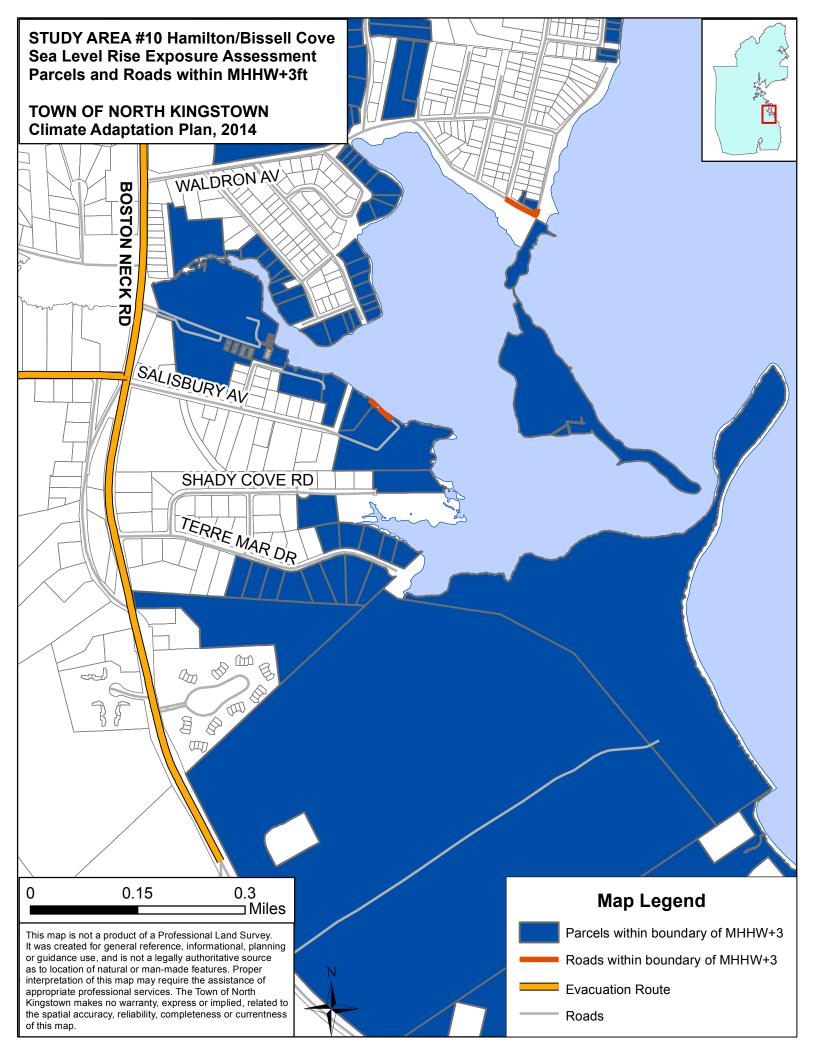

#### **Vulnerable Assets:**

This atlas includes two sets of maps —Real Property and Facilities/Infrastructure— each depicting a set of related assets vulnerable to various inundation scenarios discussed above. Statewide GIS coverages were used primarily, with additional North Kingstown supplementary data to enrich the analysis (i.e. parcels, culverts). The Rhode Island E-911 database was used to provide both a count and location of structures within the study area. Structure locations were merged with town tax valuations to estimate financial exposure for each SLR scenario. No determination was made as to the actual water level at each building location, such as the degree of inundation (i.e. 3 inches or 3 feet); that analysis would need to be done separately. This same approach was also used for estimating infrastructure exposure, with features being either "wet" or "dry". The extent of road and bridge flooding can be determined with further analysis and the incorporation of additional information on road or deck height, approach heights, etc.

| Flood Level                   | Roads (ft) | Evacuation<br>Routes (ft) | Rail (ft) |
|-------------------------------|------------|---------------------------|-----------|
| MHHW plus 1'                  | 91         | 5                         |           |
| MHHW plus 3'                  | 4463       | 436                       |           |
| MHHW plus 1'<br>with 3' surge | 12069      | 1000                      | 67        |
| MHHW plus 5'                  | 22009      | 1473                      | 1309      |
| Hurricane '38<br>Surge        | 73774      | 3285                      | 7906      |

| REAL PROPERTY              |                            |              |  |  |  |  |  |  |
|----------------------------|----------------------------|--------------|--|--|--|--|--|--|
| Flood Level                | # Parcels > 1/3<br>Flooded | # Structures |  |  |  |  |  |  |
| MHHW plus 1'               | 48                         | 2            |  |  |  |  |  |  |
| MHHW plus 3'               | 151                        | 18           |  |  |  |  |  |  |
| MHHW plus 1' with 3' surge | 264                        | 44           |  |  |  |  |  |  |
| MHHW plus 5'               | 392                        | 116          |  |  |  |  |  |  |
| Hurricane '38 Surge        | 970                        | 649          |  |  |  |  |  |  |