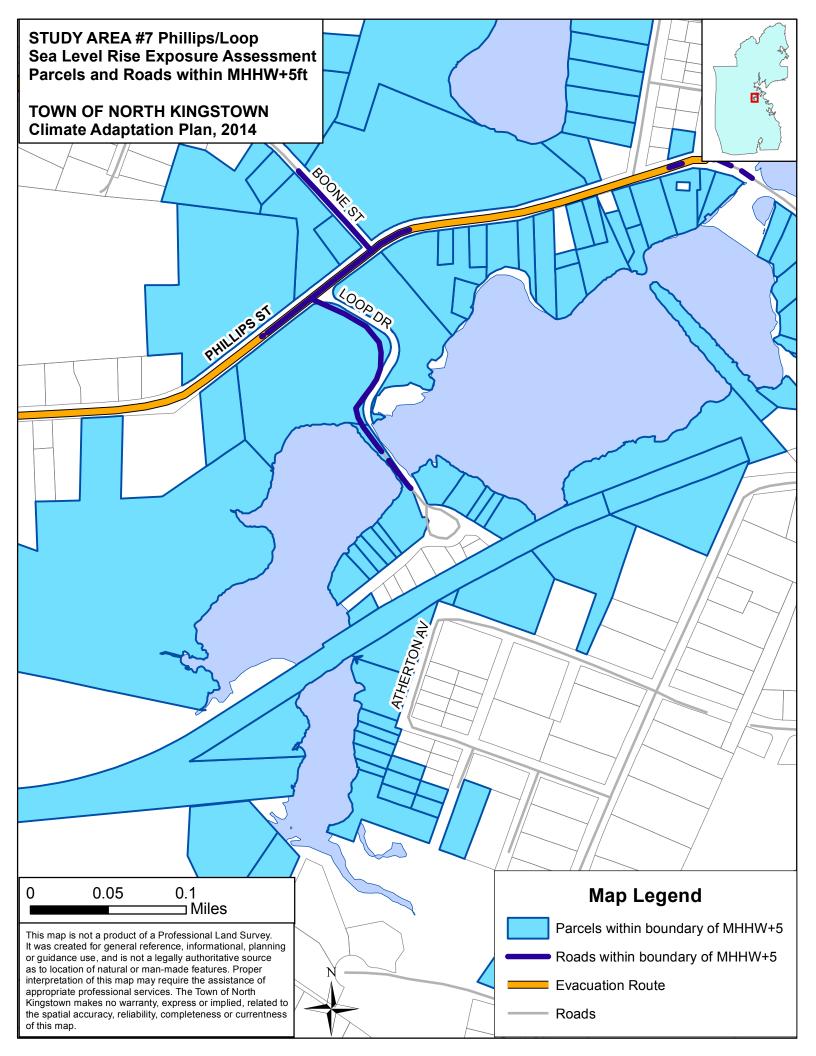

#### **ROAD IMPACTS**

| Study Area | IMPACTED ROADS (linear feet)      |           |              |              |              |  |  |  |  |
|------------|-----------------------------------|-----------|--------------|--------------|--------------|--|--|--|--|
|            |                                   | TOTAL     | MHHW +1' SLR | MHHW +3' SLR | MHHW +5' SLR |  |  |  |  |
| 1          | Pojac Point / Mount<br>View       | 1,332.57  | -            | -            | 1,332.57     |  |  |  |  |
| 2          | Quonset / Davisville              | 2,994.53  | -            | -            | 2,994.53     |  |  |  |  |
| 3          | Mill Cove / Shore<br>Acres        | 227.78    | 5.08         | 48.27        | 227.78       |  |  |  |  |
| 4          | Intrepid Drive                    | 281.70    | -            | 0.33         | 281.70       |  |  |  |  |
| 5          | Wickford Historic                 | 4,863.48  | -            | 977.00       | 4,863.48     |  |  |  |  |
| 6          | Wickford<br>Commercial            | 2,720.78  | 32.95        | 515.35       | 2,720.78     |  |  |  |  |
| 7          | Phillips / Loop                   | 1,793.31  | -            | 482.62       | 1,793.31     |  |  |  |  |
| 8          | Poplar Point                      | 3,860.26  | -            | 969.90       | 3,860.26     |  |  |  |  |
| 9          | Duck Cove / Earle<br>Drive        | 2,895.16  | -            | 849.38       | 2,895.16     |  |  |  |  |
| 10         | Hamilton / Bissell<br>Cove        | 899.92    | -            | 521.14       | 899.92       |  |  |  |  |
| 11         | Plum Point / Plum<br>Beach        | 180.45    | 48.00        | 69.03        | 180.45       |  |  |  |  |
| 12         | Gilbert Stuart /<br>Walmsley Lane | 53.92     | 4.56         | 29.76        | 53.92        |  |  |  |  |
| TOTAL      |                                   | 22,103.87 | 90.59        | 4,462.78     | 22,103.87    |  |  |  |  |