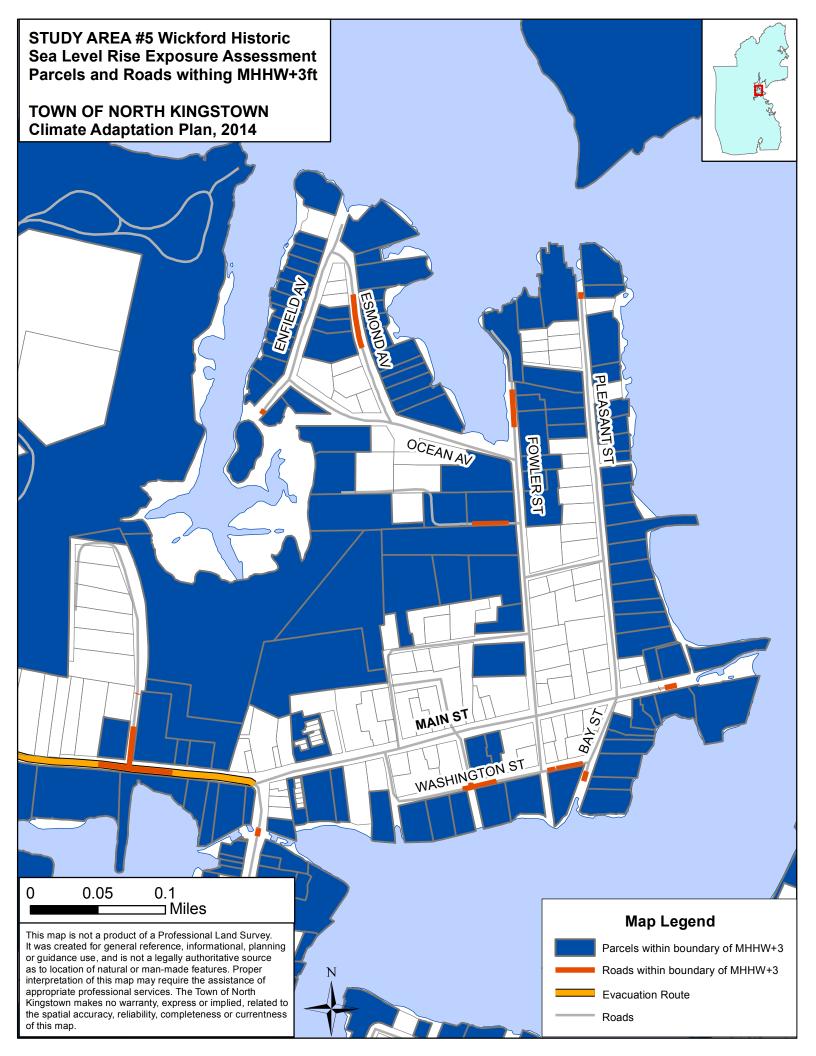

#### MHHW plus 1 foot sea level rise and 3 foot storm surge

Extra-tropical storms, often referred to as Nor'easters, typically have storm surges of three feet above the predicted tide height as experienced in Rhode Island.

MHHW plus 1' sea level rise and 3' storm surge scenario depict:

- areas inundated during extra-tropical storms with a one foot sea level rise, or
- areas inundated during extra-tropical storms that strike at spring tide today.