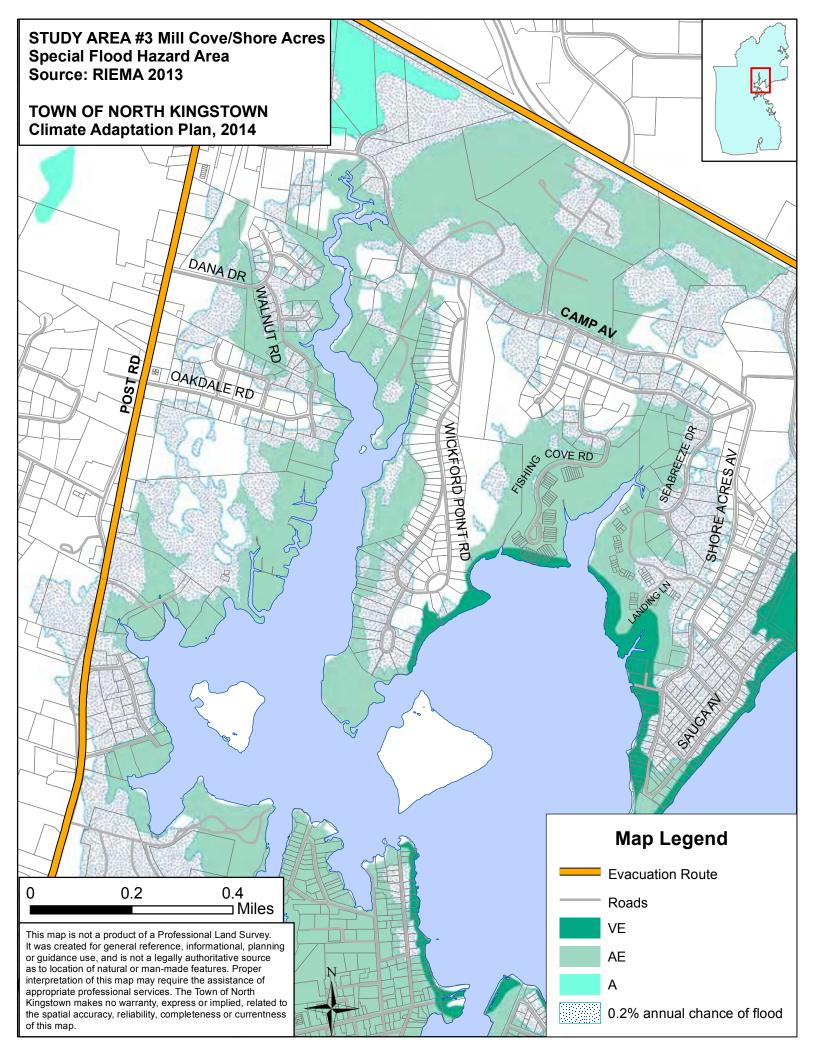

**Inundation scenarios:** There are several coastal flooding hazards that impact communities today, and which are anticipated to increase as sea levels continue to rise at an accelerated rate due to climate change. Coastal shorelines will experience increased elevations of daily high tides; an increased level of storm surge during extra-tropical storms (i.e. Nor'easters); and increased storm surge flooding. The following inundation scenarios depicted in the Statewide database and this North Kingstown atlas are described here.

Caution should be used for interpreting the inundation scenarios depicted in these maps. These scenarios represent conditions under average conditions at high tide as measured from the Newport, RI tide gage using tide data collected between 1983 and 2001 (National Tidal Datum Epoch). However, tide levels can vary by more than a foot above or below average conditions due to gravitational forces from the alignment of the earth, the moon, and the sun. In addition, water levels at high tide become increasingly higher as you travel north through Narragansett Bay. Mean Higher High Water (MHHW) at the Providence tide gage is about 7 inches higher than at the Newport tide gage. Newport tide data are a reasonable representation of tides in North Kingstown. The inundation zones do not include wave heights or consider obstructions to water flow such as dikes and culverts.

#### Mean Higher High Water (MHHW)

Mean higher high water (MHHW) is the mean elevation of the higher of the two daily high tides over a nineteen year period, in comparison to the mean high water (MHW), which is the average elevation of *all* high tides over the same period. MHHW is the chosen baseline for this study, since it reflects a realistic average tidal elevation that communities will experience regularly (See the figure below). MHHW should not be confused with spring high tide (sometimes referred to as moon tides), which are the higher than average tides and occur around the new and full moons. Spring high tides are often more than one foot higher than average tides as measured at the Newport tide gage.