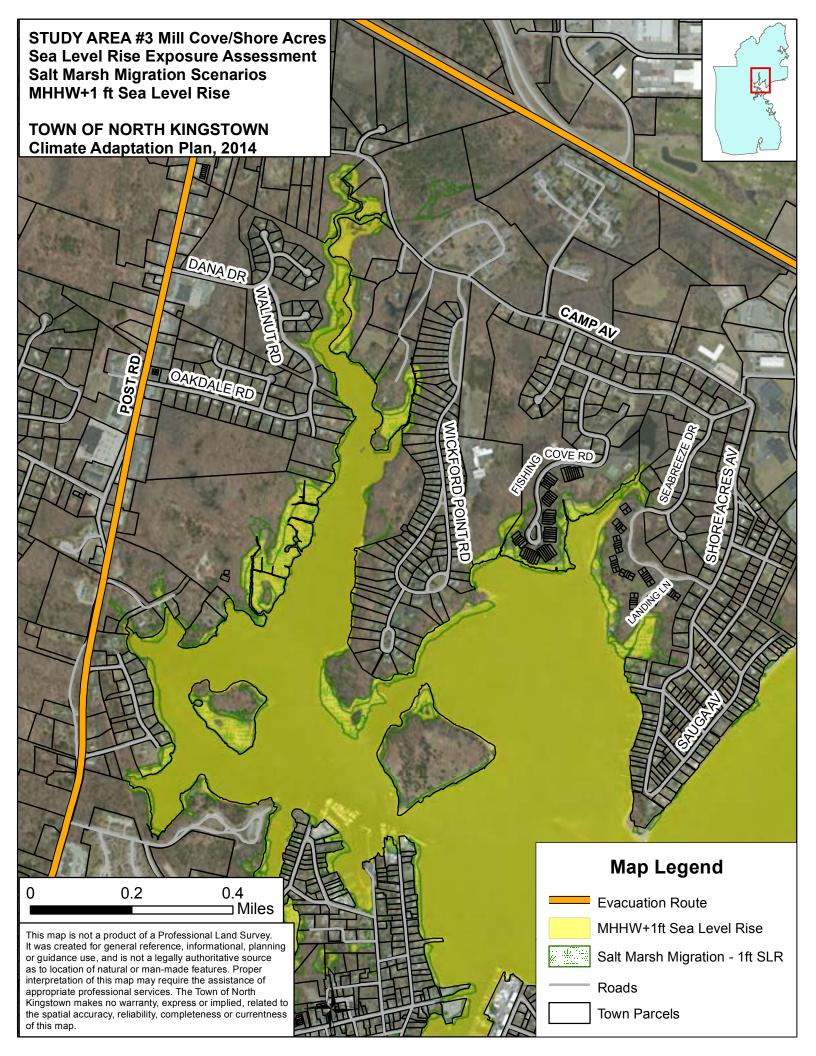

#### MHHW plus 1 foot sea level rise

Historically, sea level has already risen about eight inches in the past 100 years at North Kingstown based on data from the Newport tide gage. With accelerated sea level rise already being observed in RI, models show that global sea levels are likely to rise one foot in the next twenty years to fifty years.

MHHW plus 1' sea level rise scenario depict:

- areas inundated at mean high tide levels with one foot of sea level rise, or
- areas inundated at spring high tide today.