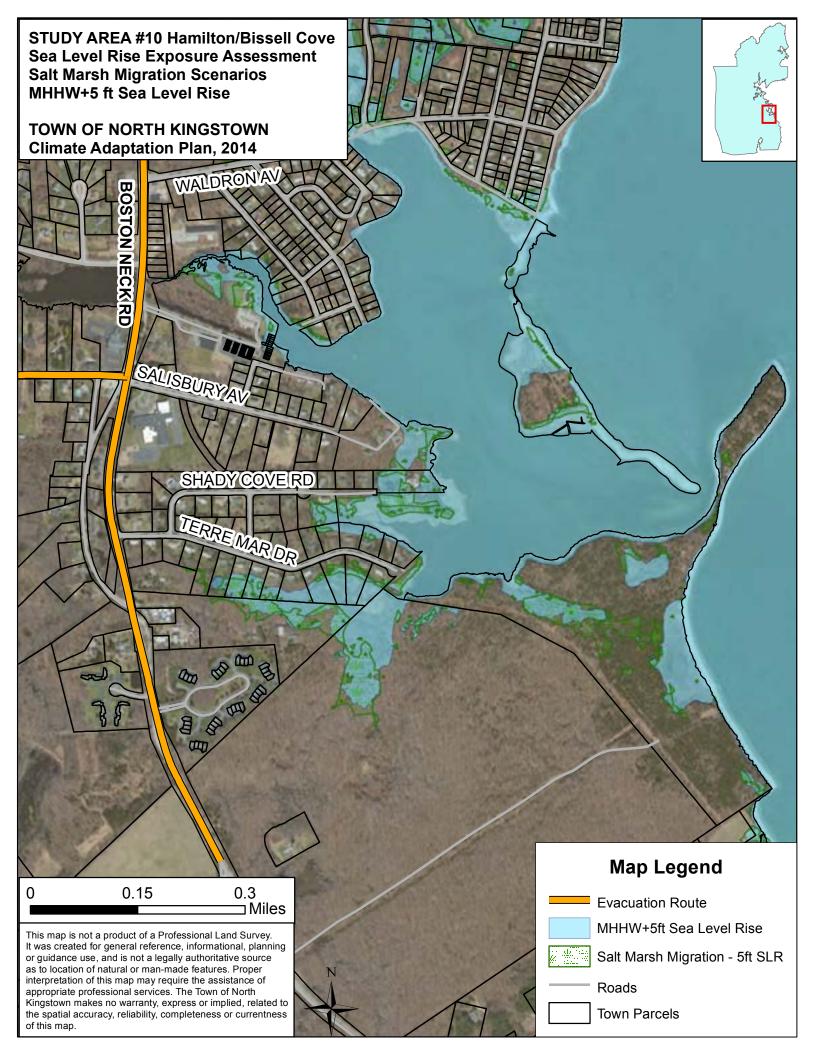

#### MHHW plus 5 foot sea level rise

Models show that global sea levels may rise as much as five feet by 2100.

MHHW plus 5' sea level rise scenario depicts:

- areas inundated at mean high tide at 2100 or beyond, or
- areas inundated at during extra-tropical storms that strike at spring high tide with a one foot sea level rise