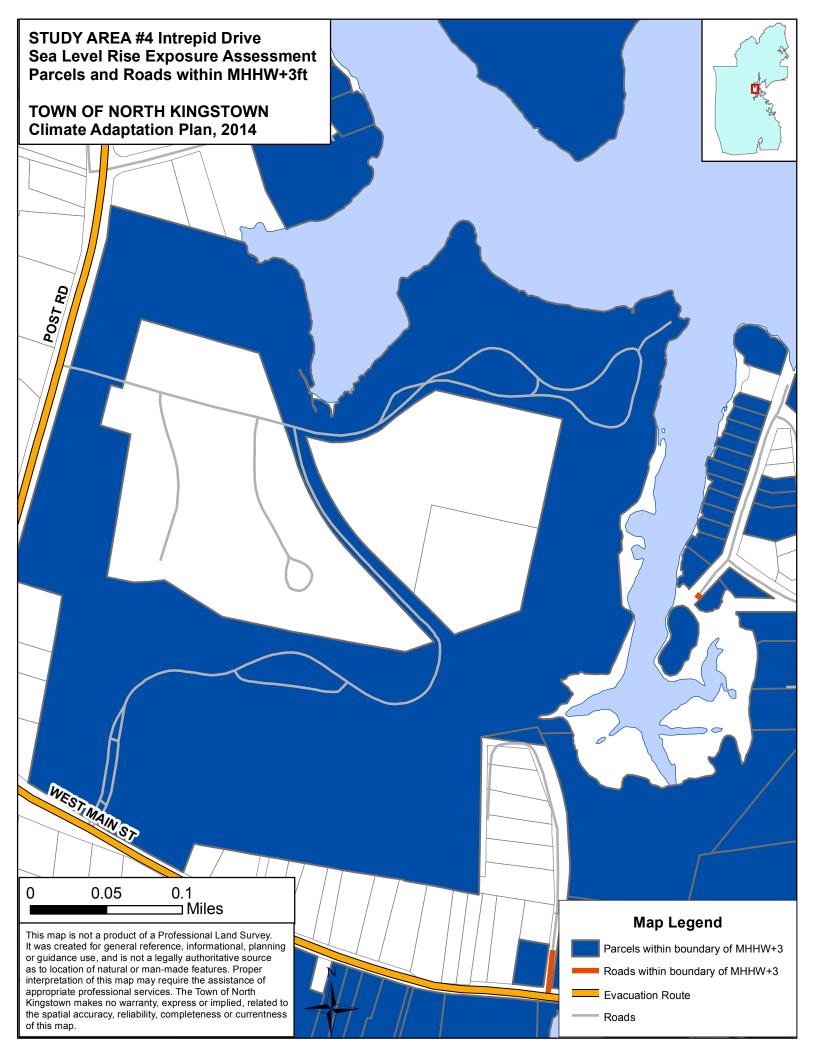

#### MHHW plus 5 foot sea level rise

Models show that global sea levels may rise as much as five feet by 2100.

MHHW plus 5' sea level rise scenario depicts:

- areas inundated at mean high tide at 2100 or beyond, or
- areas inundated at during extra-tropical storms that strike at spring high tide with a one foot sea level rise