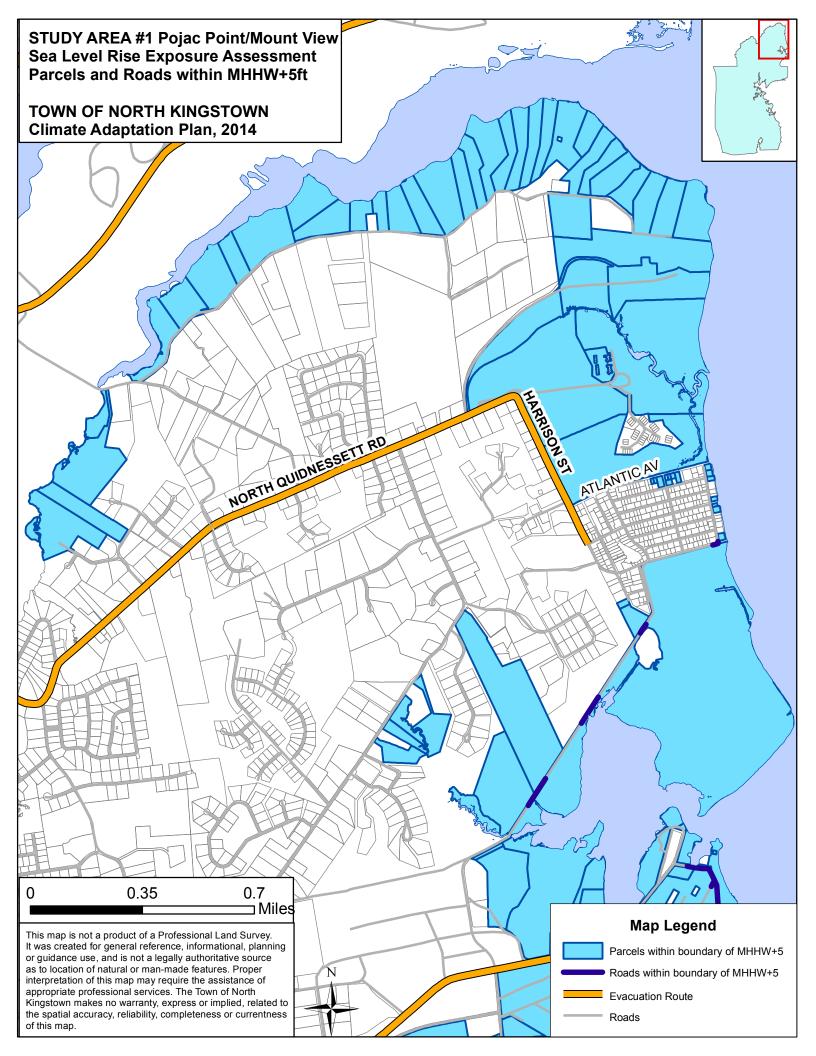

#### MHHW plus 5 foot sea level rise

Models show that global sea levels may rise as much as five feet by 2100.

MHHW plus 5' sea level rise scenario depicts:

- areas inundated at mean high tide at 2100 or beyond, or
- areas inundated at during extra-tropical storms that strike at spring high tide with a one foot sea level rise

| Flood Level                   | Roads (ft) | Evacuation<br>Routes (ft) | Rail (ft) |
|-------------------------------|------------|---------------------------|-----------|
| MHHW plus 1'                  | 91         | 5                         |           |
| MHHW plus 3'                  | 4463       | 436                       |           |
| MHHW plus 1'<br>with 3' surge | 12069      | 1000                      | 67        |
| MHHW plus 5'                  | 22009      | 1473                      | 1309      |
| Hurricane '38<br>Surge        | 73774      | 3285                      | 7906      |

| REAL PROPERTY              |                            |              |  |  |  |  |  |  |
|----------------------------|----------------------------|--------------|--|--|--|--|--|--|
| Flood Level                | # Parcels > 1/3<br>Flooded | # Structures |  |  |  |  |  |  |
| MHHW plus 1'               | 48                         | 2            |  |  |  |  |  |  |
| MHHW plus 3'               | 151                        | 18           |  |  |  |  |  |  |
| MHHW plus 1' with 3' surge | 264                        | 44           |  |  |  |  |  |  |
| MHHW plus 5'               | 392                        | 116          |  |  |  |  |  |  |
| Hurricane '38 Surge        | 970                        | 649          |  |  |  |  |  |  |

| Flood Level                   | Building<br>Count | Building Value | Property Value | Total Value   |
|-------------------------------|-------------------|----------------|----------------|---------------|
| MHHW plus 1'                  | 2                 | \$717,000      | \$669,500      | \$1,386,500   |
| MHHW plus 3'                  | 18                | \$4,149,900    | \$9,249,800    | \$13,399,700  |
| MHHW plus 1' with<br>3' surge | 44                | \$10,353,100   | \$22,073,000   | \$32,426,100  |
| MHHW plus 5'                  | 116               | \$36,415,000   | \$55,419,300   | \$91,834,300  |
| Hurricane '38 Surge           | 649               | \$183,200,800  | \$227,192,800  | \$410,393,600 |