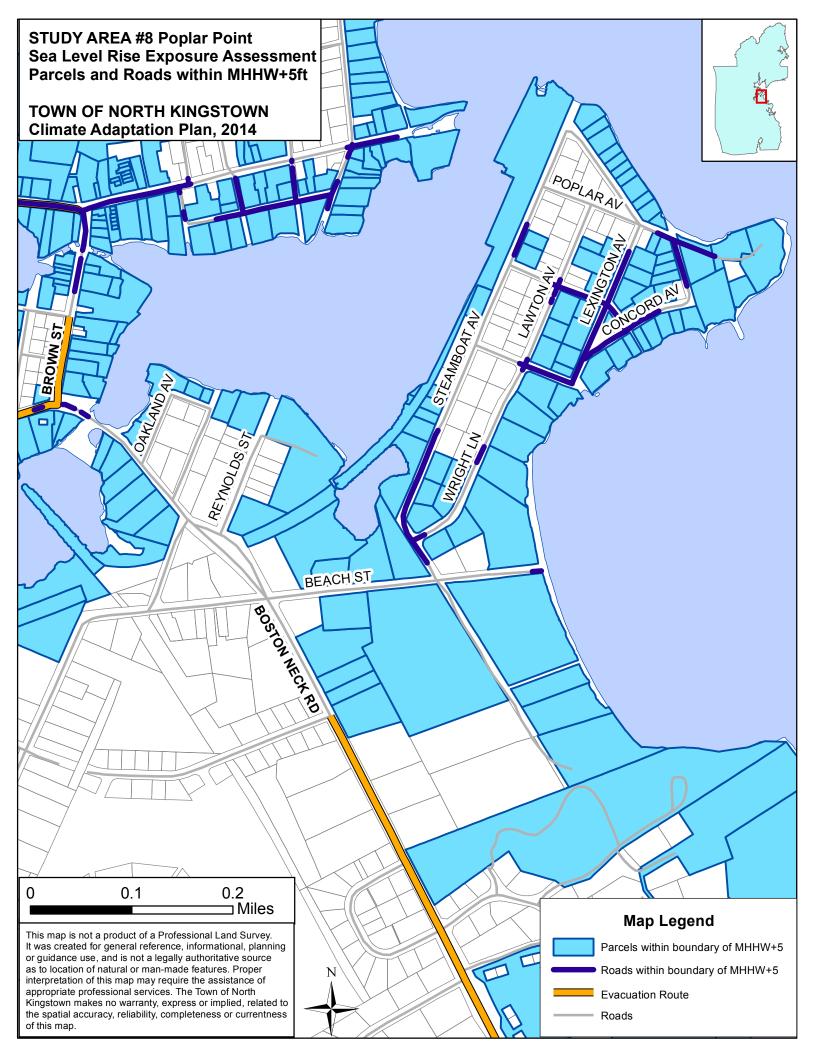

#### **Vulnerable Assets:**

This atlas includes two sets of maps —Real Property and Facilities/Infrastructure— each depicting a set of related assets vulnerable to various inundation scenarios discussed above. Statewide GIS coverages were used primarily, with additional North Kingstown supplementary data to enrich the analysis (i.e. parcels, culverts). The Rhode Island E-911 database was used to provide both a count and location of structures within the study area. Structure locations were merged with town tax valuations to estimate financial exposure for each SLR scenario. No determination was made as to the actual water level at each building location, such as the degree of inundation (i.e. 3 inches or 3 feet); that analysis would need to be done separately. This same approach was also used for estimating infrastructure exposure, with features being either "wet" or "dry". The extent of road and bridge flooding can be determined with further analysis and the incorporation of additional information on road or deck height, approach heights, etc.

| Flood Level                   | Roads (ft) | Evacuation<br>Routes (ft) | Rail (ft) |
|-------------------------------|------------|---------------------------|-----------|
| MHHW plus 1'                  | 91         | 5                         |           |
| MHHW plus 3'                  | 4463       | 436                       |           |
| MHHW plus 1'<br>with 3' surge | 12069      | 1000                      | 67        |
| MHHW plus 5'                  | 22009      | 1473                      | 1309      |
| Hurricane '38<br>Surge        | 73774      | 3285                      | 7906      |

#### **ROAD IMPACTS**

| Study Area | IMPACTED ROADS (linear feet)      |           |              |              |              |  |  |  |  |
|------------|-----------------------------------|-----------|--------------|--------------|--------------|--|--|--|--|
|            |                                   | TOTAL     | MHHW +1' SLR | MHHW +3' SLR | MHHW +5' SLR |  |  |  |  |
| 1          | Pojac Point / Mount<br>View       | 1,332.57  | -            | -            | 1,332.57     |  |  |  |  |
| 2          | Quonset / Davisville              | 2,994.53  | -            | -            | 2,994.53     |  |  |  |  |
| 3          | Mill Cove / Shore<br>Acres        | 227.78    | 5.08         | 48.27        | 227.78       |  |  |  |  |
| 4          | Intrepid Drive                    | 281.70    | -            | 0.33         | 281.70       |  |  |  |  |
| 5          | Wickford Historic                 | 4,863.48  | -            | 977.00       | 4,863.48     |  |  |  |  |
| 6          | Wickford<br>Commercial            | 2,720.78  | 32.95        | 515.35       | 2,720.78     |  |  |  |  |
| 7          | Phillips / Loop                   | 1,793.31  | -            | 482.62       | 1,793.31     |  |  |  |  |
| 8          | Poplar Point                      | 3,860.26  | -            | 969.90       | 3,860.26     |  |  |  |  |
| 9          | Duck Cove / Earle<br>Drive        | 2,895.16  | -            | 849.38       | 2,895.16     |  |  |  |  |
| 10         | Hamilton / Bissell<br>Cove        | 899.92    | -            | 521.14       | 899.92       |  |  |  |  |
| 11         | Plum Point / Plum<br>Beach        | 180.45    | 48.00        | 69.03        | 180.45       |  |  |  |  |
| 12         | Gilbert Stuart /<br>Walmsley Lane | 53.92     | 4.56         | 29.76        | 53.92        |  |  |  |  |
| TOTAL      |                                   | 22,103.87 | 90.59        | 4,462.78     | 22,103.87    |  |  |  |  |