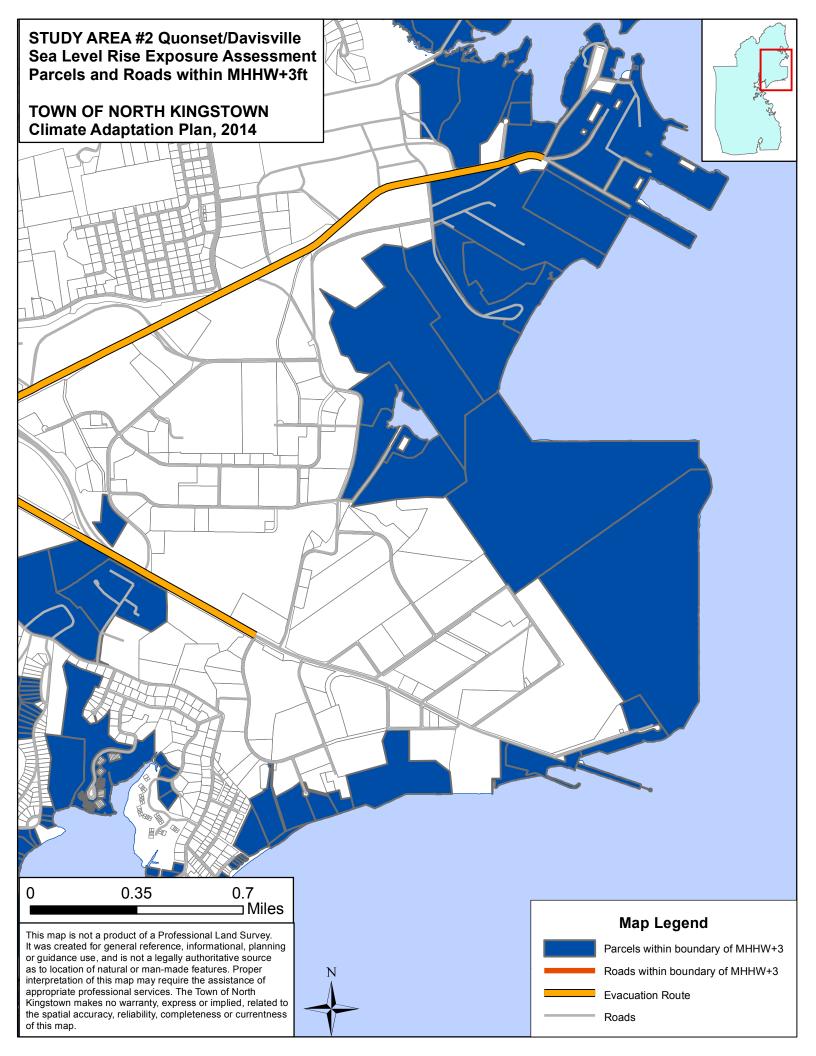

#### MHHW plus 5 foot sea level rise

Models show that global sea levels may rise as much as five feet by 2100.

MHHW plus 5' sea level rise scenario depicts:

- areas inundated at mean high tide at 2100 or beyond, or
- areas inundated at during extra-tropical storms that strike at spring high tide with a one foot sea level rise

#### **Vulnerable Assets:**

This atlas includes two sets of maps —Real Property and Facilities/Infrastructure— each depicting a set of related assets vulnerable to various inundation scenarios discussed above. Statewide GIS coverages were used primarily, with additional North Kingstown supplementary data to enrich the analysis (i.e. parcels, culverts). The Rhode Island E-911 database was used to provide both a count and location of structures within the study area. Structure locations were merged with town tax valuations to estimate financial exposure for each SLR scenario. No determination was made as to the actual water level at each building location, such as the degree of inundation (i.e. 3 inches or 3 feet); that analysis would need to be done separately. This same approach was also used for estimating infrastructure exposure, with features being either "wet" or "dry". The extent of road and bridge flooding can be determined with further analysis and the incorporation of additional information on road or deck height, approach heights, etc.