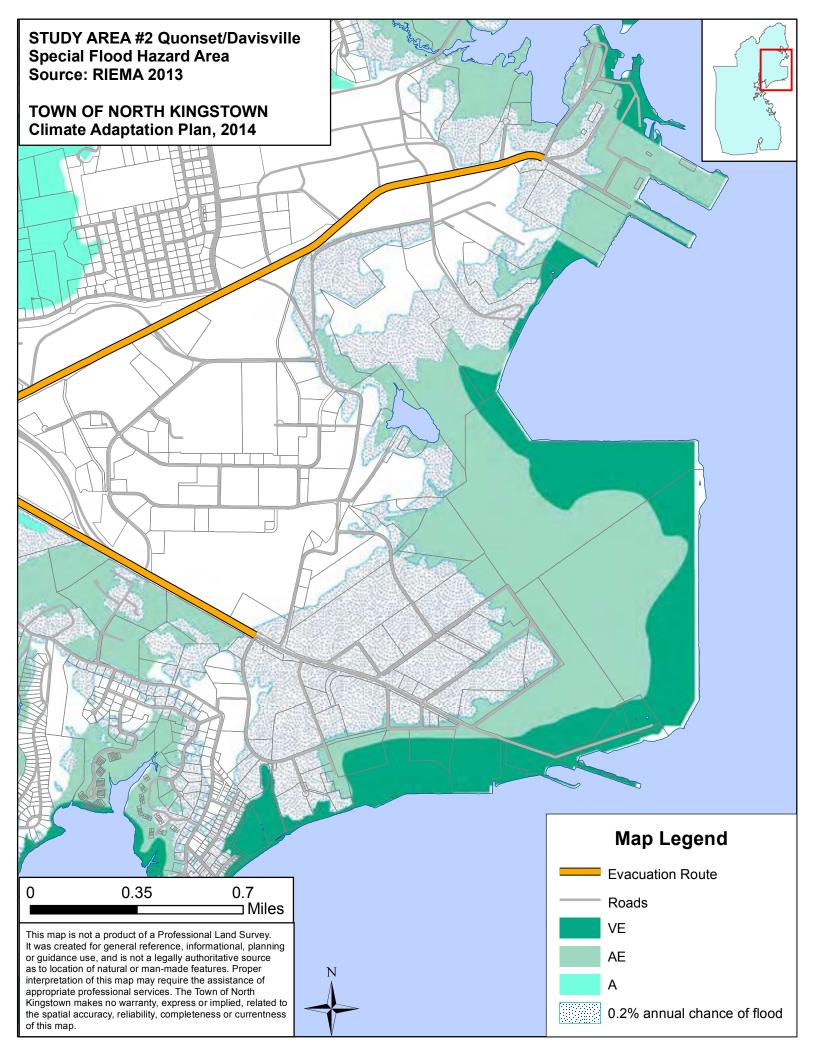

**Inundation scenarios:** There are several coastal flooding hazards that impact communities today, and which are anticipated to increase as sea levels continue to rise at an accelerated rate due to climate change. Coastal shorelines will experience increased elevations of daily high tides; an increased level of storm surge during extra-tropical storms (i.e. Nor'easters); and increased storm surge flooding. The following inundation scenarios depicted in the Statewide database and this North Kingstown atlas are described here.

Caution should be used for interpreting the inundation scenarios depicted in these maps. These scenarios represent conditions under average conditions at high tide as measured from the Newport, RI tide gage using tide data collected between 1983 and 2001 (National Tidal Datum Epoch). However, tide levels can vary by more than a foot above or below average conditions due to gravitational forces from the alignment of the earth, the moon, and the sun. In addition, water levels at high tide become increasingly higher as you travel north through Narragansett Bay. Mean Higher High Water (MHHW) at the Providence tide gage is about 7 inches higher than at the Newport tide gage. Newport tide data are a reasonable representation of tides in North Kingstown. The inundation zones do not include wave heights or consider obstructions to water flow such as dikes and culverts.