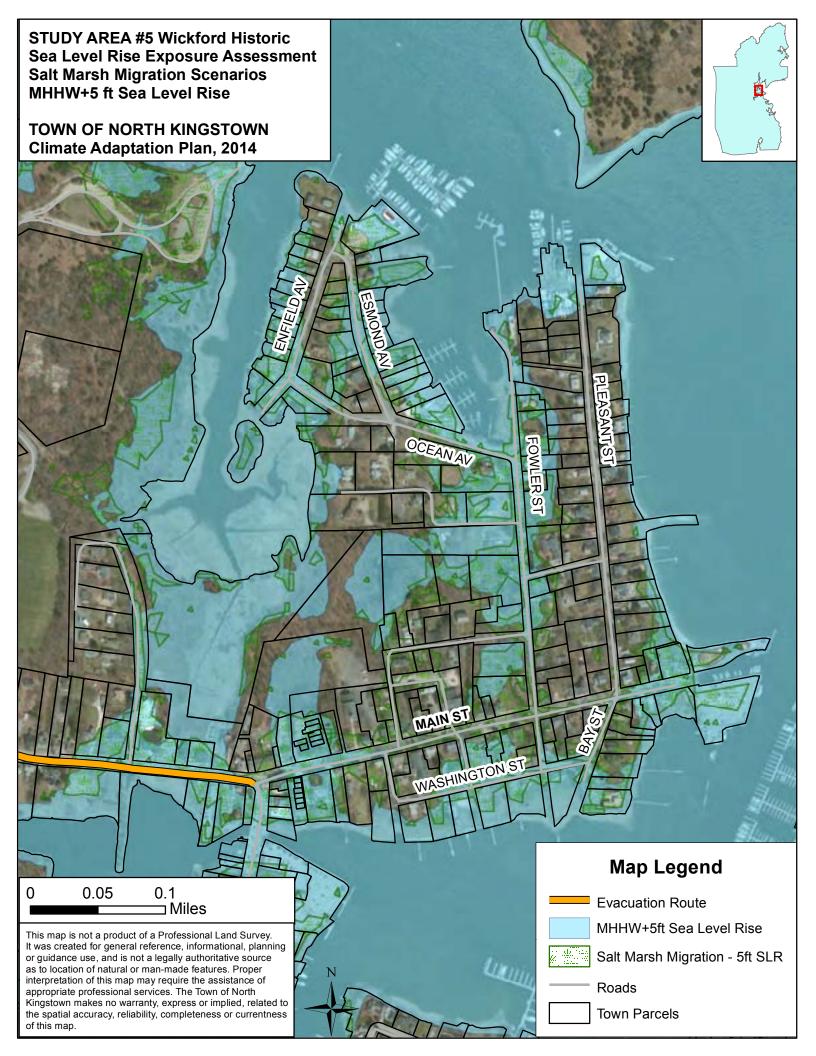

#### MHHW plus 5 foot sea level rise

Models show that global sea levels may rise as much as five feet by 2100.

MHHW plus 5' sea level rise scenario depicts:

- areas inundated at mean high tide at 2100 or beyond, or
- areas inundated at during extra-tropical storms that strike at spring high tide with a one foot sea level rise