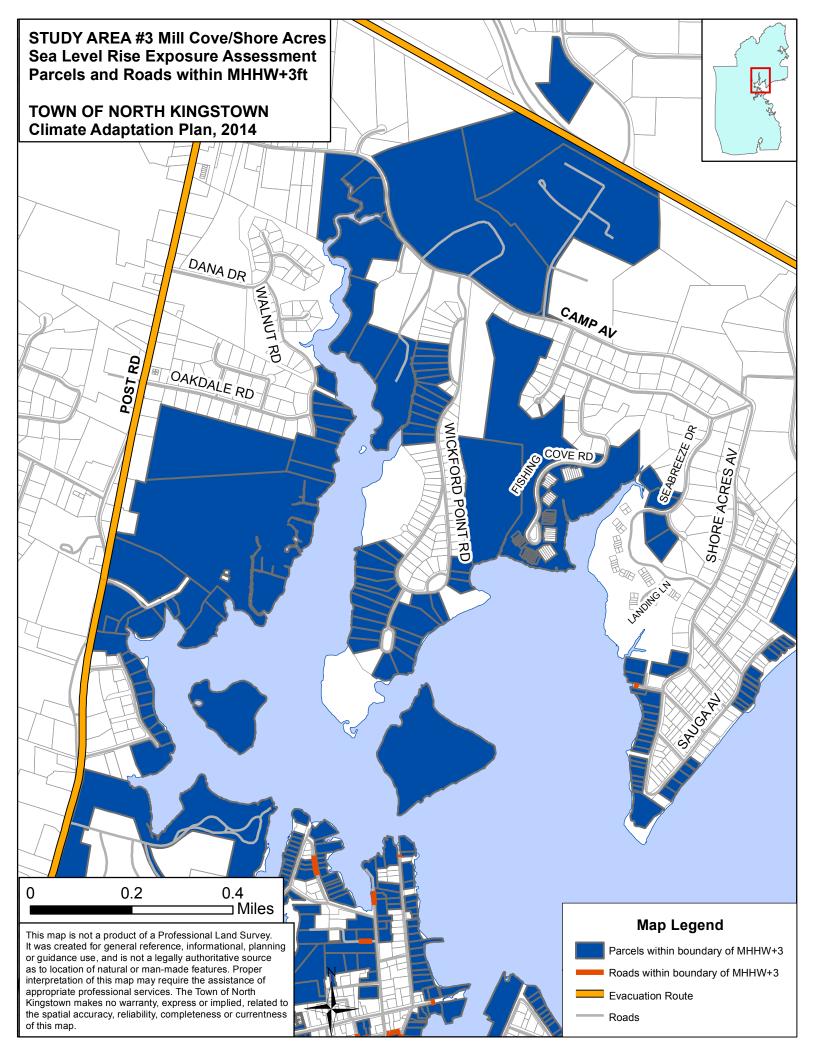

#### **Vulnerable Assets:**

This atlas includes two sets of maps —Real Property and Facilities/Infrastructure— each depicting a set of related assets vulnerable to various inundation scenarios discussed above. Statewide GIS coverages were used primarily, with additional North Kingstown supplementary data to enrich the analysis (i.e. parcels, culverts). The Rhode Island E-911 database was used to provide both a count and location of structures within the study area. Structure locations were merged with town tax valuations to estimate financial exposure for each SLR scenario. No determination was made as to the actual water level at each building location, such as the degree of inundation (i.e. 3 inches or 3 feet); that analysis would need to be done separately. This same approach was also used for estimating infrastructure exposure, with features being either "wet" or "dry". The extent of road and bridge flooding can be determined with further analysis and the incorporation of additional information on road or deck height, approach heights, etc.

For planning purposes, we provide conservative estimates of potential exposure on Page 5 of this atlas, including linear footage of transportation infrastructure exposed, number of parcels and structures flooded, facilities impacted. A dollar value of the property and structures inundated is estimated as a "ballpark figure", based on the best available information and the constraints of this study. A road index can be found on Page 59 and an index of flooded parcels begins on Page 65.

| Flood Level                   | Roads (ft) | Evacuation<br>Routes (ft) | Rail (ft) |
|-------------------------------|------------|---------------------------|-----------|
| MHHW plus 1'                  | 91         | 5                         |           |
| MHHW plus 3'                  | 4463       | 436                       |           |
| MHHW plus 1'<br>with 3' surge | 12069      | 1000                      | 67        |
| MHHW plus 5'                  | 22009      | 1473                      | 1309      |
| Hurricane '38<br>Surge        | 73774      | 3285                      | 7906      |

| REAL PROPERTY              |                            |              |  |  |  |  |  |  |
|----------------------------|----------------------------|--------------|--|--|--|--|--|--|
| Flood Level                | # Parcels > 1/3<br>Flooded | # Structures |  |  |  |  |  |  |
| MHHW plus 1'               | 48                         | 2            |  |  |  |  |  |  |
| MHHW plus 3'               | 151                        | 18           |  |  |  |  |  |  |
| MHHW plus 1' with 3' surge | 264                        | 44           |  |  |  |  |  |  |
| MHHW plus 5'               | 392                        | 116          |  |  |  |  |  |  |
| Hurricane '38 Surge        | 970                        | 649          |  |  |  |  |  |  |