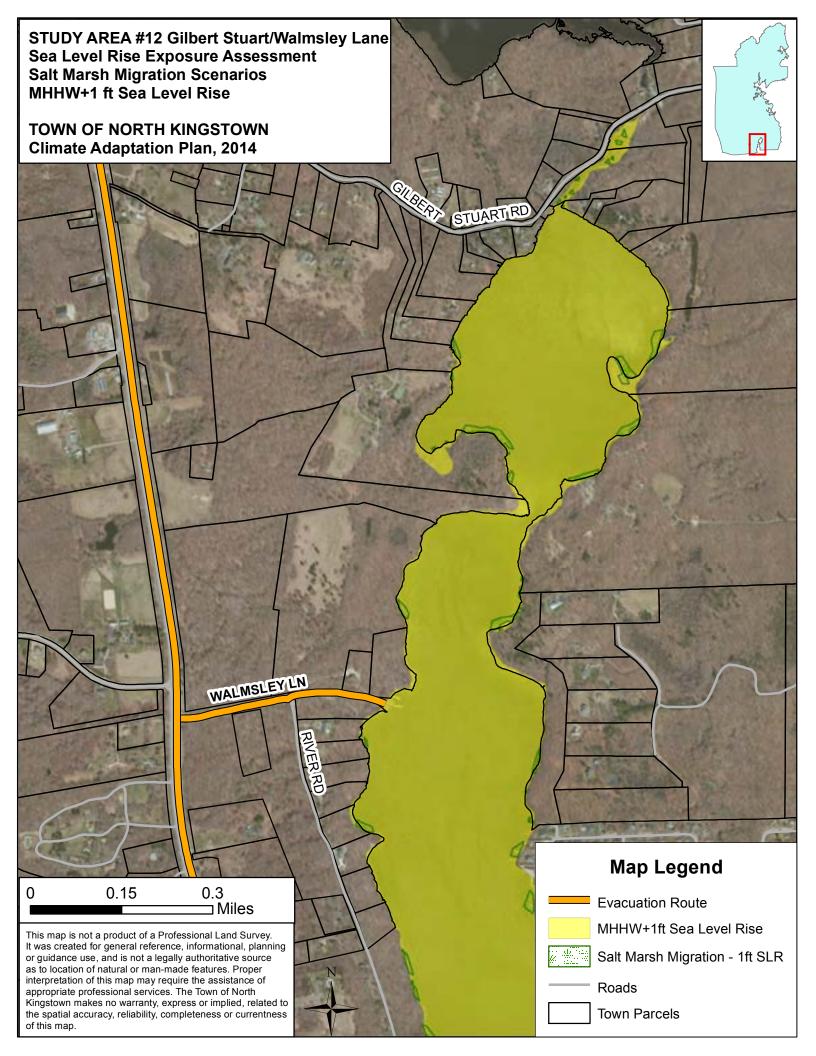

#### MHHW plus 1 foot sea level rise

Historically, sea level has already risen about eight inches in the past 100 years at North Kingstown based on data from the Newport tide gage. With accelerated sea level rise already being observed in RI, models show that global sea levels are likely to rise one foot in the next twenty years to fifty years.

MHHW plus 1' sea level rise scenario depict:

- areas inundated at mean high tide levels with one foot of sea level rise, or
- areas inundated at spring high tide today.