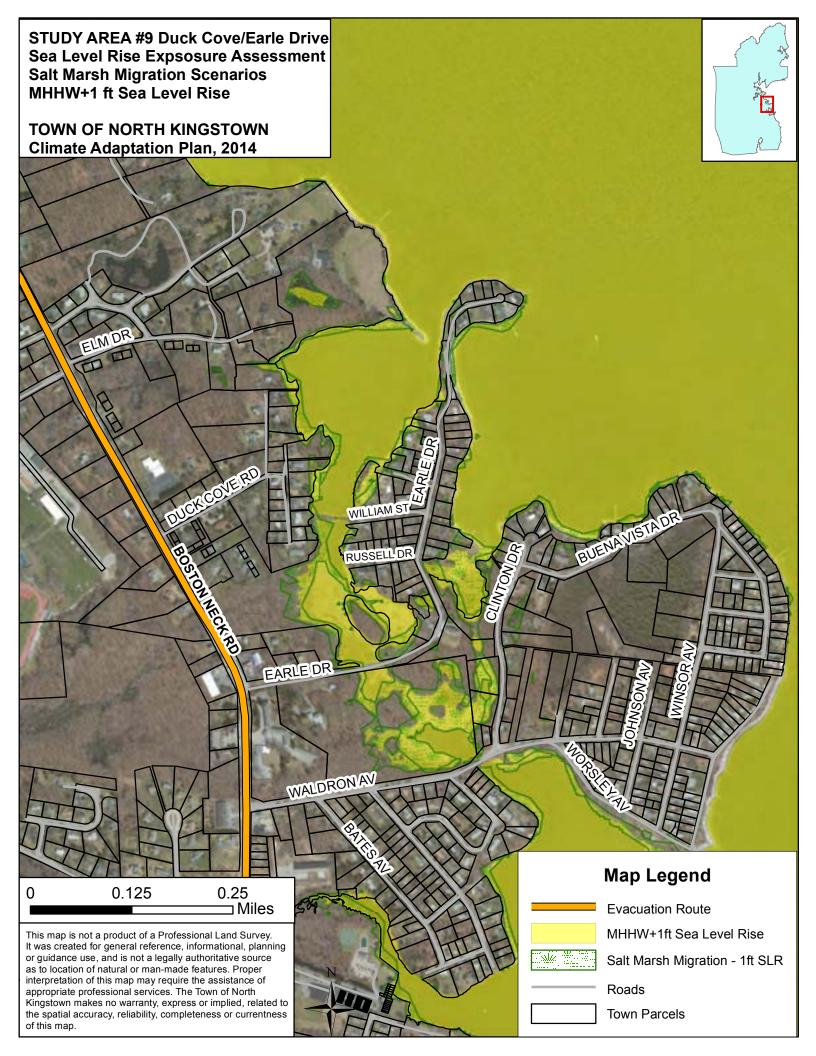

#### MHHW plus 1 foot sea level rise

Historically, sea level has already risen about eight inches in the past 100 years at North Kingstown based on data from the Newport tide gage. With accelerated sea level rise already being observed in RI, models show that global sea levels are likely to rise one foot in the next twenty years to fifty years.

MHHW plus 1' sea level rise scenario depict:

- areas inundated at mean high tide levels with one foot of sea level rise, or
- areas inundated at spring high tide today.

### NORTH KINGSTOWN Sea Level Rise Scenarios - Study Area Prioritization Worksheet

| STUDY AREA NUMBER | STUDY AREA NAME                | Evacuation Route<br>Impacted? | Barrier to Ingress/Egress? | Public Facilities Impacted? | State Roads impacted by<br>1' OR 3' SLR | State Roads impacted by 5' SLR | Local Roads impacted by<br>1' OR 3' SLR >0.1mi | Local Roads impacted by<br>5' SLR >0.1mi | Historic District Impacted? | ТОТАL |
|-------------------|--------------------------------|-------------------------------|----------------------------|-----------------------------|-----------------------------------------|--------------------------------|------------------------------------------------|------------------------------------------|-----------------------------|-------|
|                   | POINT VALUE                    | 2                             | 2                          | 2                           | 1                                       | 1                              | 1                                              | 1                                        | 1                           | 11    |
| 6                 | Wickford Commercial            | 2                             | 2                          | 2                           | 1                                       | 1                              | 0                                              | 1                                        | 1                           | 10    |
| 5                 | Wickford Historic              | 2                             | 2                          | 0                           | 0                                       | 0                              | 1                                              | 1                                        | 1                           | 7     |
| 7                 | Phillips / Loop                | 2                             | 2                          | 0                           | 1                                       | 1                              | 0                                              | 1                                        | 0                           | 7     |
| 9                 | Duck Cove / Earle Drive        | 0                             | 2                          | 0                           | 0                                       | 0                              | 1                                              | 1                                        | 0                           | 4     |
| 8                 | Poplar Point                   | 0                             | 2                          | 0                           | 0                                       | 0                              | 1                                              | 1                                        | 0                           | 4     |
| 10                | Hamilton / Bissell Cove        | 0                             | 0                          | 0                           | 0                                       | 0                              | 0                                              | 1                                        | 0                           | 1     |
| 1                 | Pojac Point / Mount View       | 0                             | 0                          | 0                           | 0                                       | 0                              | 0                                              | 1                                        | 0                           | 1     |
| 2                 | Quonset / Davisville           | 0                             | 0                          | 0                           | 0                                       | 0                              | 0                                              | 1                                        | 0                           | 1     |
| 3                 | Mill Cove / Shore Acres        | 0                             | 0                          | 0                           | 0                                       | 0                              | 0                                              | 0                                        | 0                           | 0     |
| 4                 | Intrepid Drive                 | 0                             | 0                          | 0                           | 0                                       | 0                              | 0                                              | 0                                        | 0                           | 0     |
| 11                | Plum Point / Plum Beach        | 0                             | 0                          | 0                           | 0                                       | 0                              | 0                                              | 0                                        | 0                           | 0     |
| 12                | Gilbert Stuart / Walmsley Lane | 0                             | 0                          | 0                           | 0                                       | 0                              | 0                                              | 0                                        | 0                           | 0     |