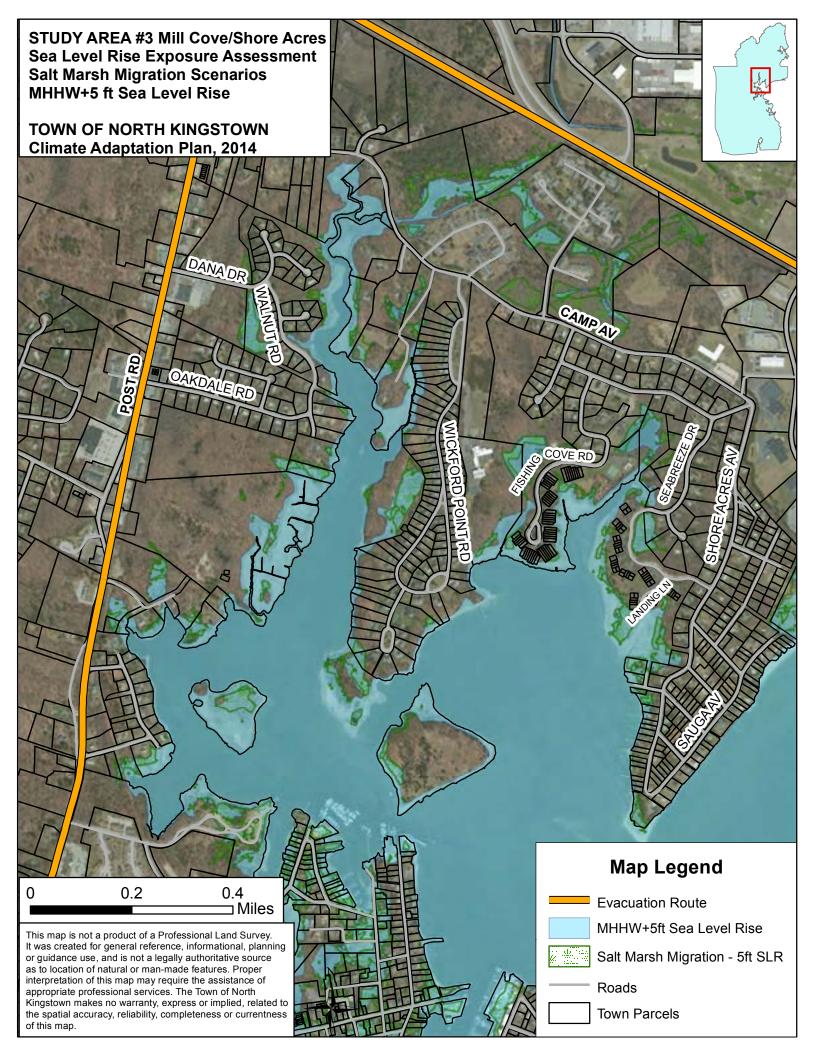

#### MHHW plus 5 foot sea level rise

Models show that global sea levels may rise as much as five feet by 2100.

MHHW plus 5' sea level rise scenario depicts:

- areas inundated at mean high tide at 2100 or beyond, or
- areas inundated at during extra-tropical storms that strike at spring high tide with a one foot sea level rise

Sea Level Affecting Marshes Model- statewide maps depicting marsh migration due to sea level rise

http://www.crmc.ri.gov/maps/maps\_slamm.html (Report and PDF Maps) http://www.edc.uri.edu/rigis/spfdata/oceans/SLAMM15.zip (GIS Shape files)