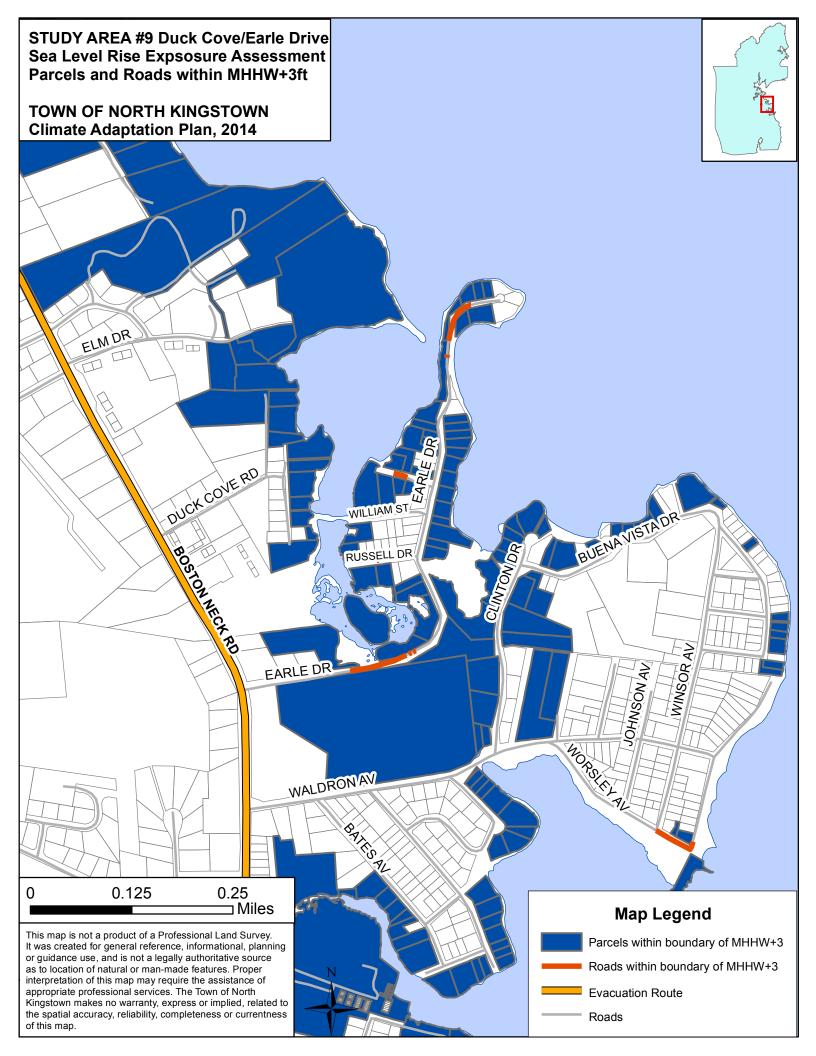

#### MHHW plus 1 foot sea level rise and 3 foot storm surge

Extra-tropical storms, often referred to as Nor'easters, typically have storm surges of three feet above the predicted tide height as experienced in Rhode Island.

MHHW plus 1' sea level rise and 3' storm surge scenario depict:

- areas inundated during extra-tropical storms with a one foot sea level rise, or
- areas inundated during extra-tropical storms that strike at spring tide today.