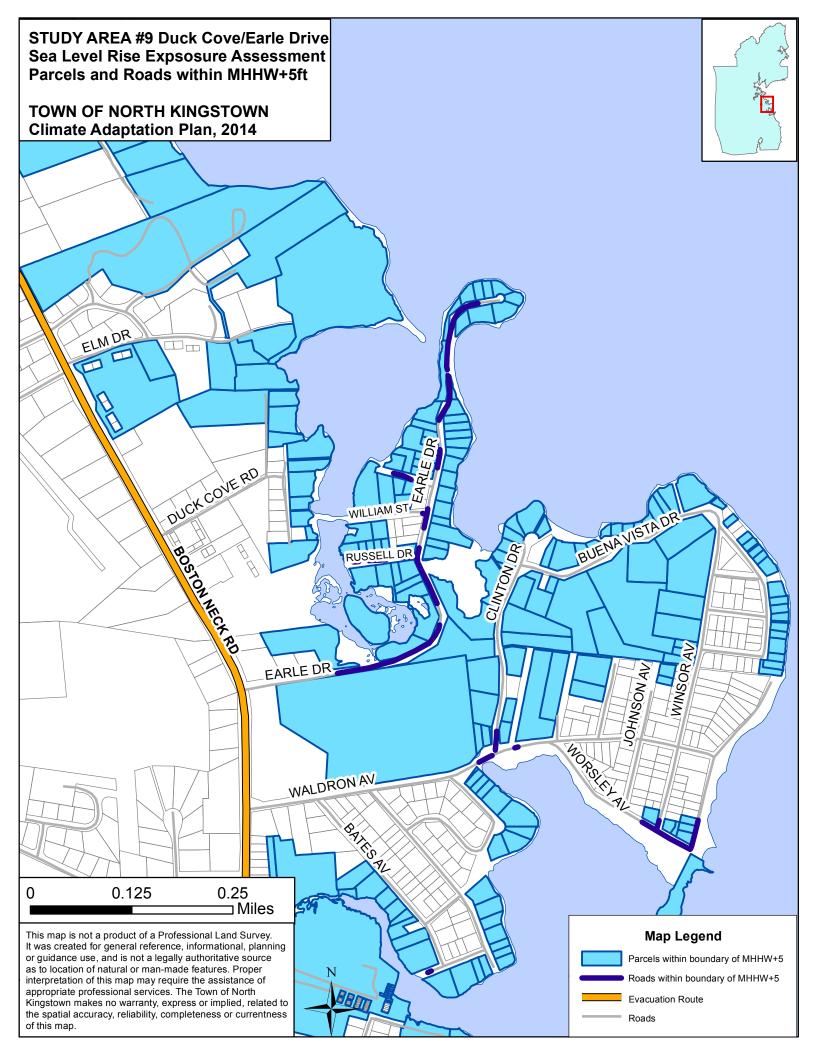

#### **ROAD IMPACTS**

| Study Area | IMPACTED ROADS (linear feet)      |           |              |              |              |  |  |  |  |
|------------|-----------------------------------|-----------|--------------|--------------|--------------|--|--|--|--|
|            |                                   | TOTAL     | MHHW +1' SLR | MHHW +3' SLR | MHHW +5' SLR |  |  |  |  |
| 1          | Pojac Point / Mount<br>View       | 1,332.57  | -            | -            | 1,332.57     |  |  |  |  |
| 2          | Quonset / Davisville              | 2,994.53  | -            | -            | 2,994.53     |  |  |  |  |
| 3          | Mill Cove / Shore<br>Acres        | 227.78    | 5.08         | 48.27        | 227.78       |  |  |  |  |
| 4          | Intrepid Drive                    | 281.70    | -            | 0.33         | 281.70       |  |  |  |  |
| 5          | Wickford Historic                 | 4,863.48  | -            | 977.00       | 4,863.48     |  |  |  |  |
| 6          | Wickford<br>Commercial            | 2,720.78  | 32.95        | 515.35       | 2,720.78     |  |  |  |  |
| 7          | Phillips / Loop                   | 1,793.31  | -            | 482.62       | 1,793.31     |  |  |  |  |
| 8          | Poplar Point                      | 3,860.26  | -            | 969.90       | 3,860.26     |  |  |  |  |
| 9          | Duck Cove / Earle<br>Drive        | 2,895.16  | -            | 849.38       | 2,895.16     |  |  |  |  |
| 10         | Hamilton / Bissell<br>Cove        | 899.92    | -            | 521.14       | 899.92       |  |  |  |  |
| 11         | Plum Point / Plum<br>Beach        | 180.45    | 48.00        | 69.03        | 180.45       |  |  |  |  |
| 12         | Gilbert Stuart /<br>Walmsley Lane | 53.92     | 4.56         | 29.76        | 53.92        |  |  |  |  |
| TOTAL      |                                   | 22,103.87 | 90.59        | 4,462.78     | 22,103.87    |  |  |  |  |