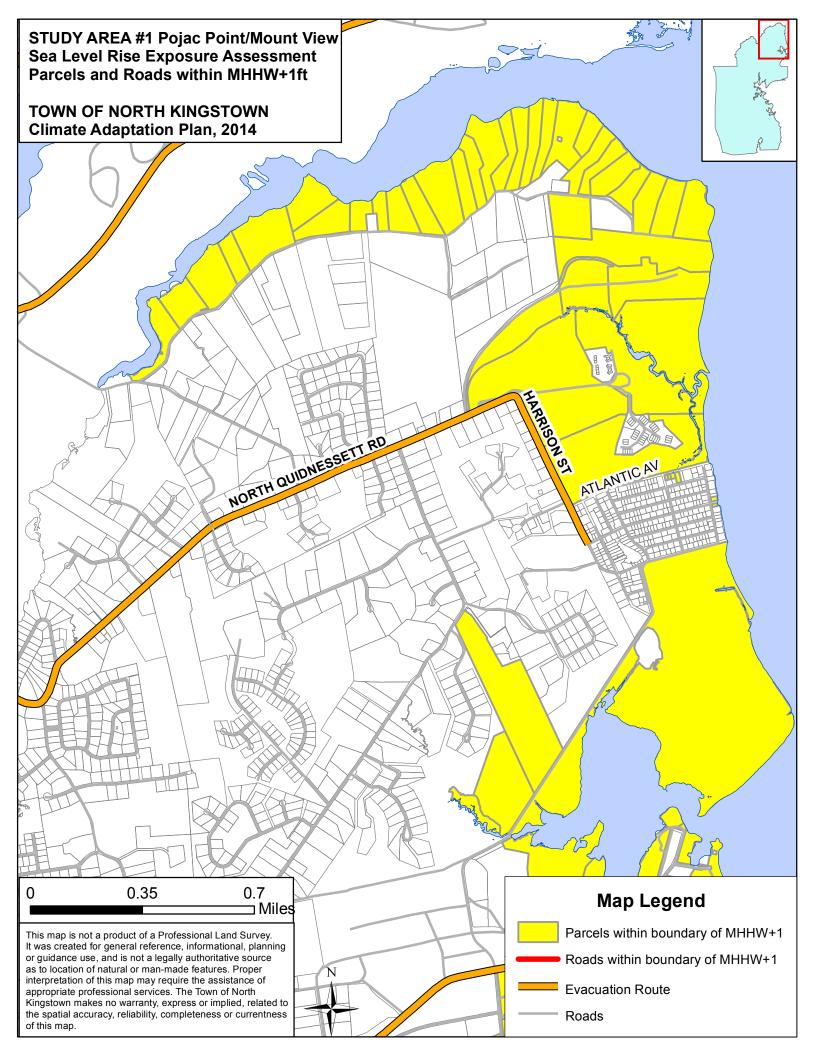

#### MHHW plus 1 foot sea level rise

Historically, sea level has already risen about eight inches in the past 100 years at North Kingstown based on data from the Newport tide gage. With accelerated sea level rise already being observed in RI, models show that global sea levels are likely to rise one foot in the next twenty years to fifty years.

MHHW plus 1' sea level rise scenario depict:

- areas inundated at mean high tide levels with one foot of sea level rise, or
- areas inundated at spring high tide today.