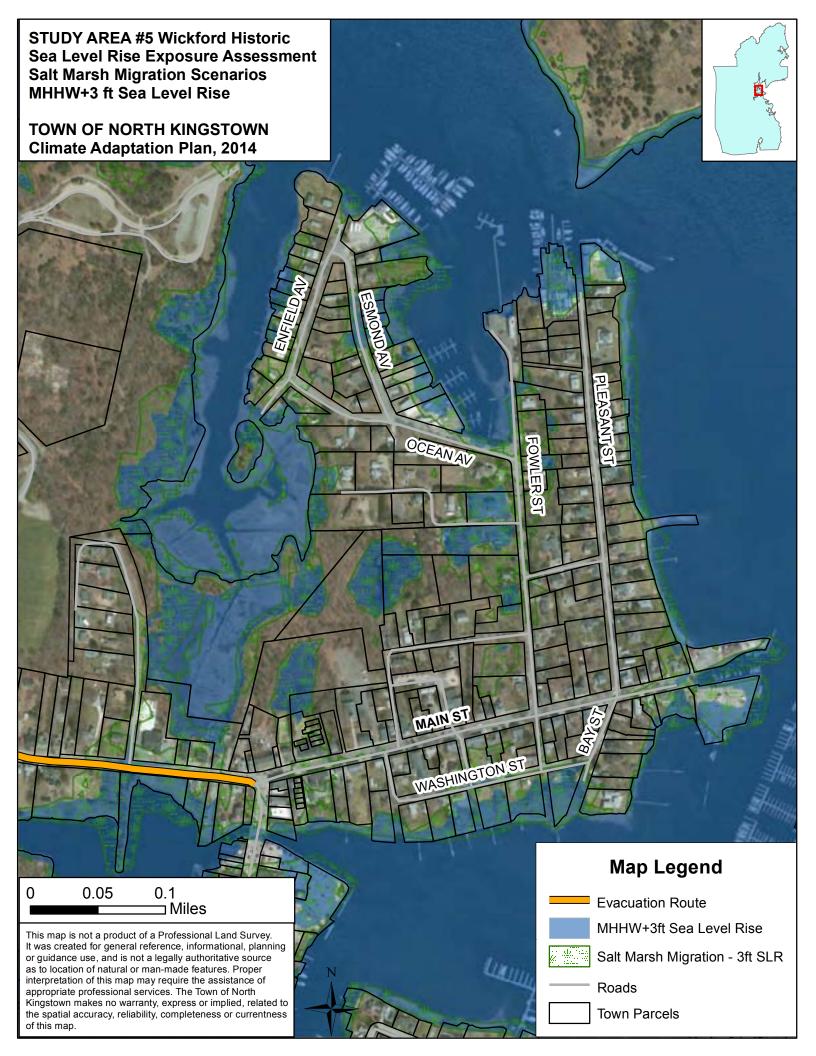

#### MHHW plus 1 foot sea level rise and 3 foot storm surge

Extra-tropical storms, often referred to as Nor'easters, typically have storm surges of three feet above the predicted tide height as experienced in Rhode Island.

MHHW plus 1' sea level rise and 3' storm surge scenario depict:

- areas inundated during extra-tropical storms with a one foot sea level rise, or
- areas inundated during extra-tropical storms that strike at spring tide today.