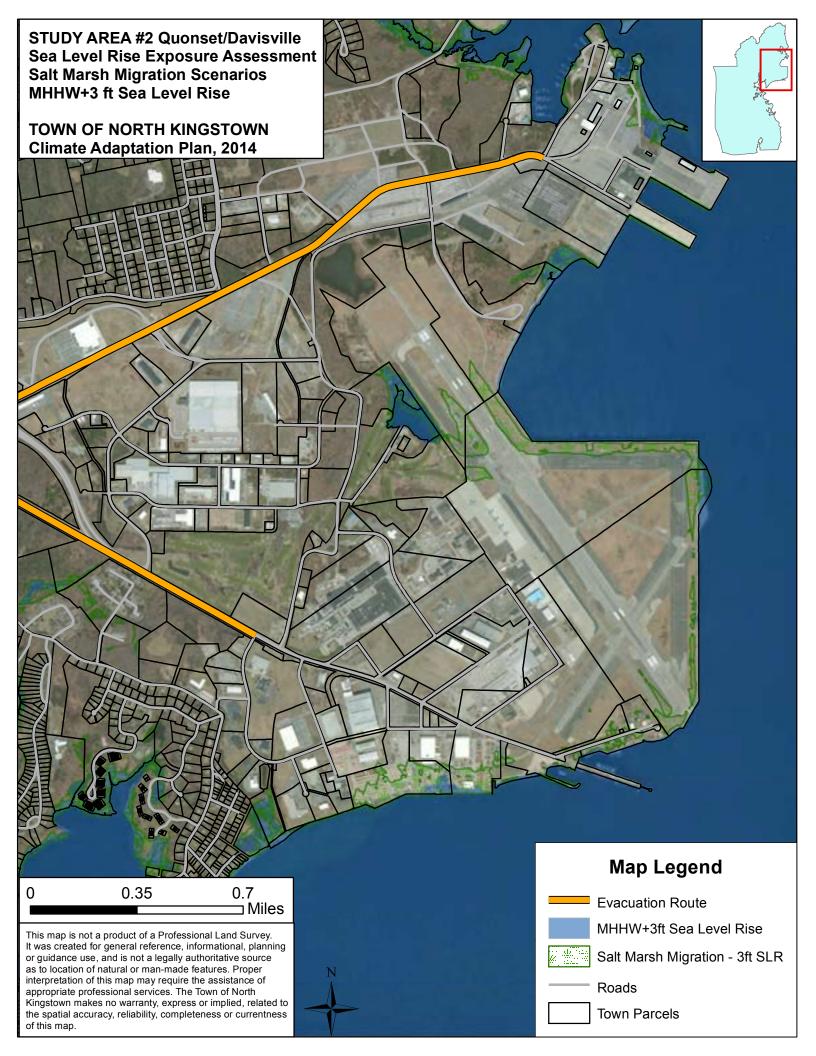

#### MHHW plus 5 foot sea level rise

Models show that global sea levels may rise as much as five feet by 2100.

MHHW plus 5' sea level rise scenario depicts:

- areas inundated at mean high tide at 2100 or beyond, or
- areas inundated at during extra-tropical storms that strike at spring high tide with a one foot sea level rise