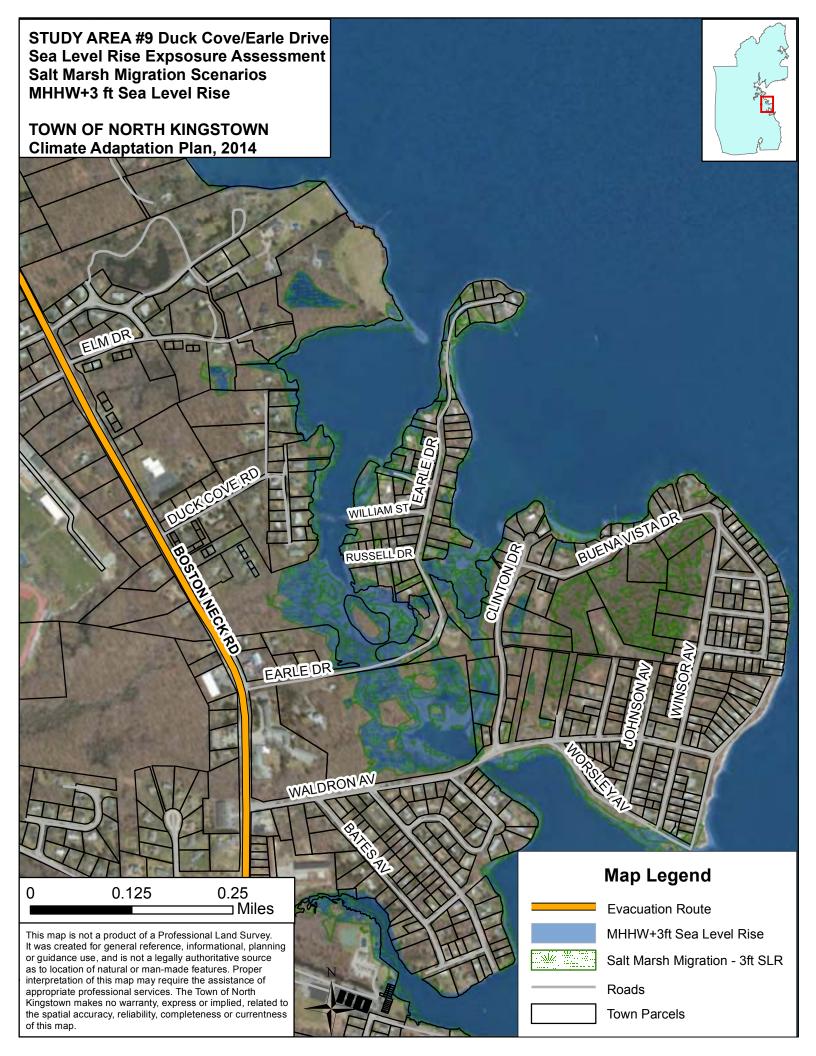

#### MHHW plus 1 foot sea level rise and 3 foot storm surge

Extra-tropical storms, often referred to as Nor'easters, typically have storm surges of three feet above the predicted tide height as experienced in Rhode Island.

MHHW plus 1' sea level rise and 3' storm surge scenario depict:

- areas inundated during extra-tropical storms with a one foot sea level rise, or
- areas inundated during extra-tropical storms that strike at spring tide today.