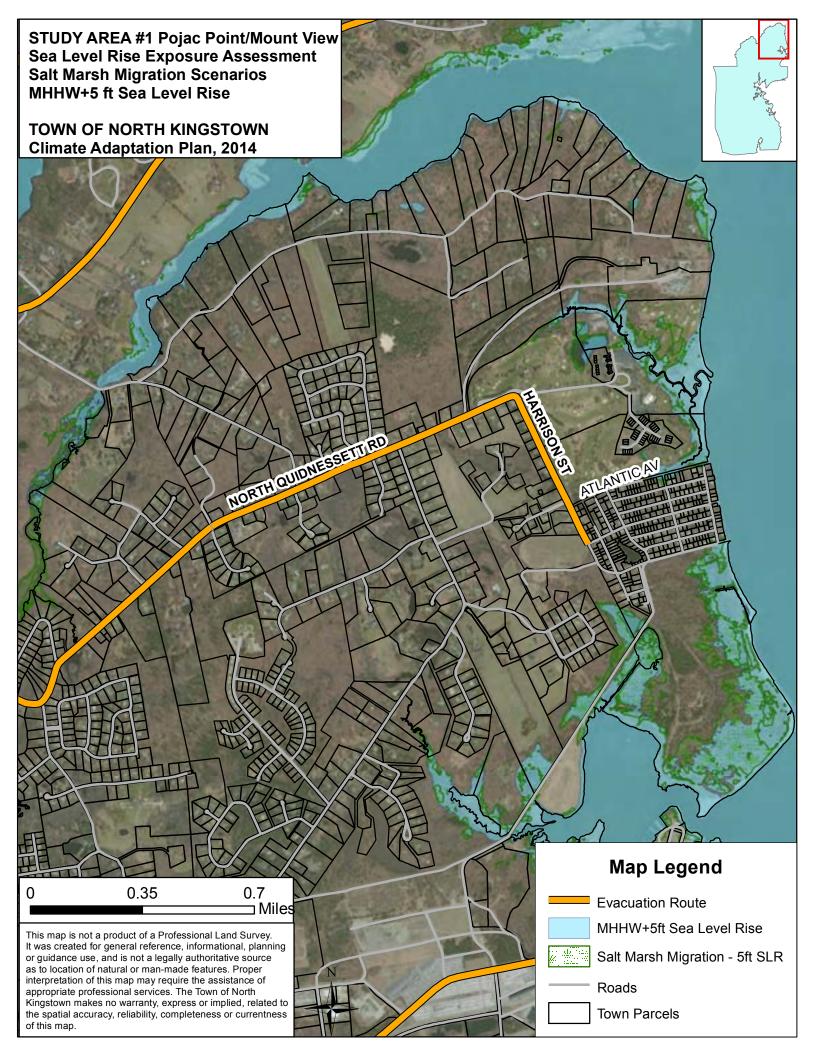

#### MHHW plus 5 foot sea level rise

Models show that global sea levels may rise as much as five feet by 2100.

MHHW plus 5' sea level rise scenario depicts:

- areas inundated at mean high tide at 2100 or beyond, or
- areas inundated at during extra-tropical storms that strike at spring high tide with a one foot sea level rise