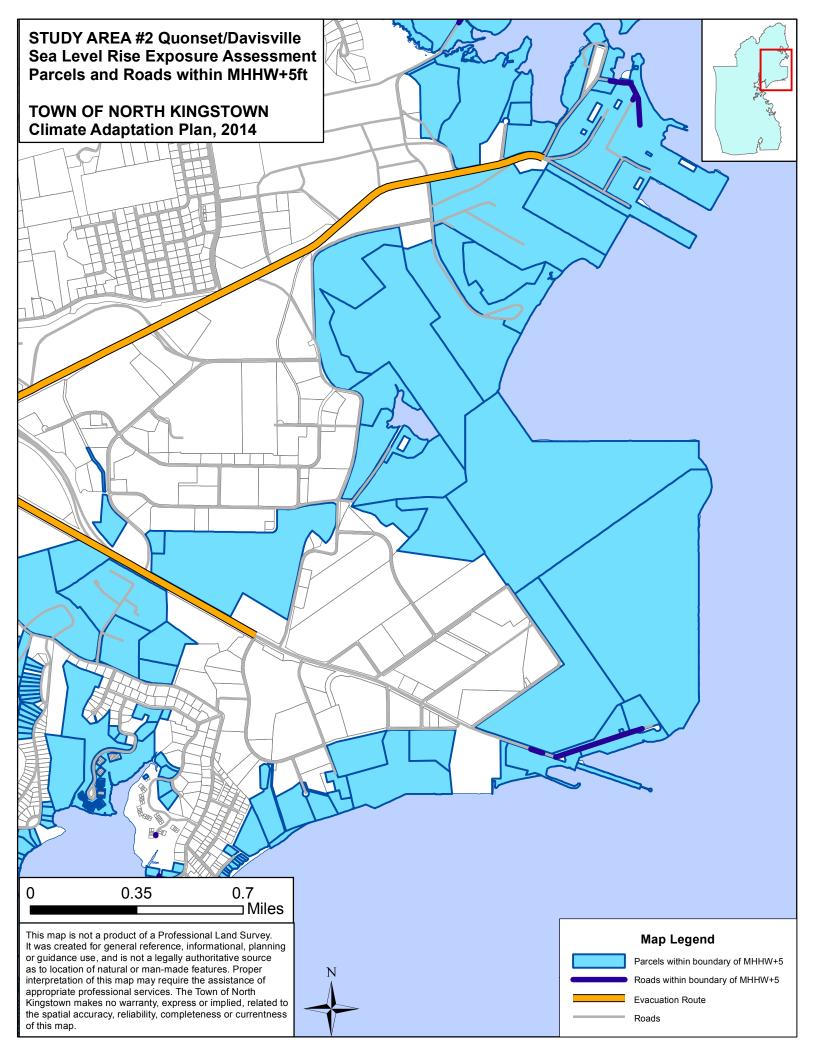

#### MHHW plus 5 foot sea level rise

Models show that global sea levels may rise as much as five feet by 2100.

MHHW plus 5' sea level rise scenario depicts:

- areas inundated at mean high tide at 2100 or beyond, or
- areas inundated at during extra-tropical storms that strike at spring high tide with a one foot sea level rise

#### **Vulnerable Assets:**

This atlas includes two sets of maps —Real Property and Facilities/Infrastructure— each depicting a set of related assets vulnerable to various inundation scenarios discussed above. Statewide GIS coverages were used primarily, with additional North Kingstown supplementary data to enrich the analysis (i.e. parcels, culverts). The Rhode Island E-911 database was used to provide both a count and location of structures within the study area. Structure locations were merged with town tax valuations to estimate financial exposure for each SLR scenario. No determination was made as to the actual water level at each building location, such as the degree of inundation (i.e. 3 inches or 3 feet); that analysis would need to be done separately. This same approach was also used for estimating infrastructure exposure, with features being either "wet" or "dry". The extent of road and bridge flooding can be determined with further analysis and the incorporation of additional information on road or deck height, approach heights, etc.