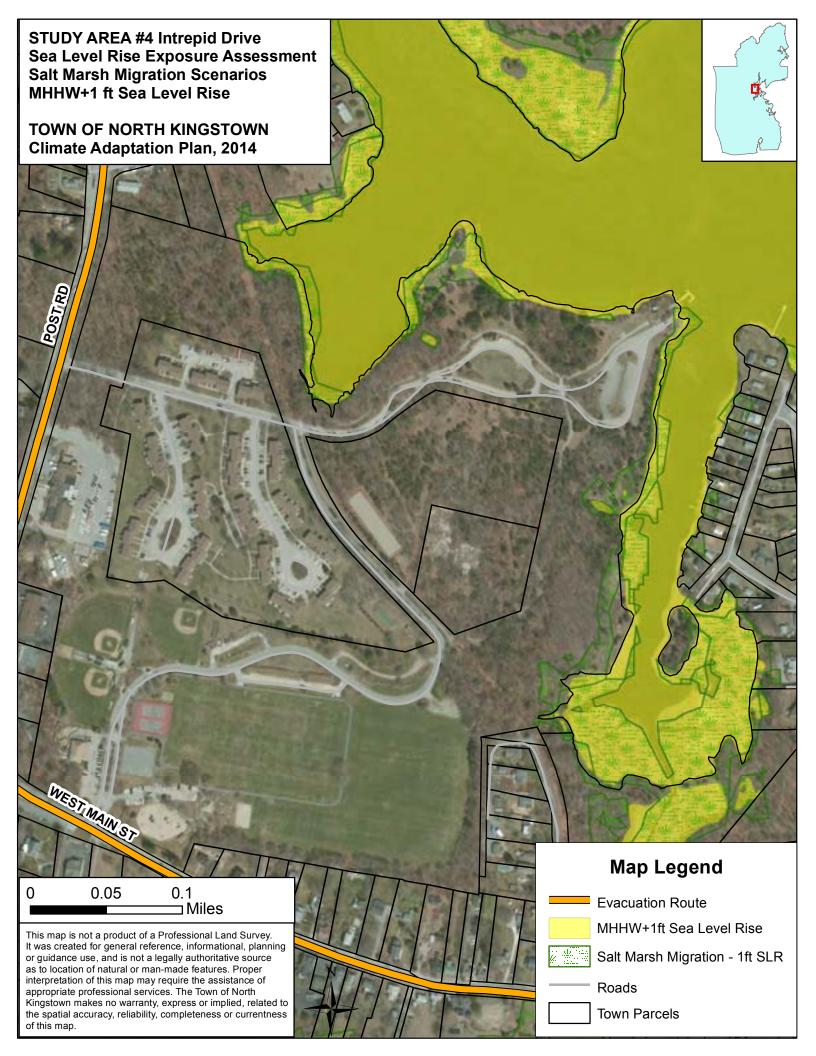

#### MHHW plus 1 foot sea level rise

Historically, sea level has already risen about eight inches in the past 100 years at North Kingstown based on data from the Newport tide gage. With accelerated sea level rise already being observed in RI, models show that global sea levels are likely to rise one foot in the next twenty years to fifty years.

MHHW plus 1' sea level rise scenario depict:

- areas inundated at mean high tide levels with one foot of sea level rise, or
- areas inundated at spring high tide today.