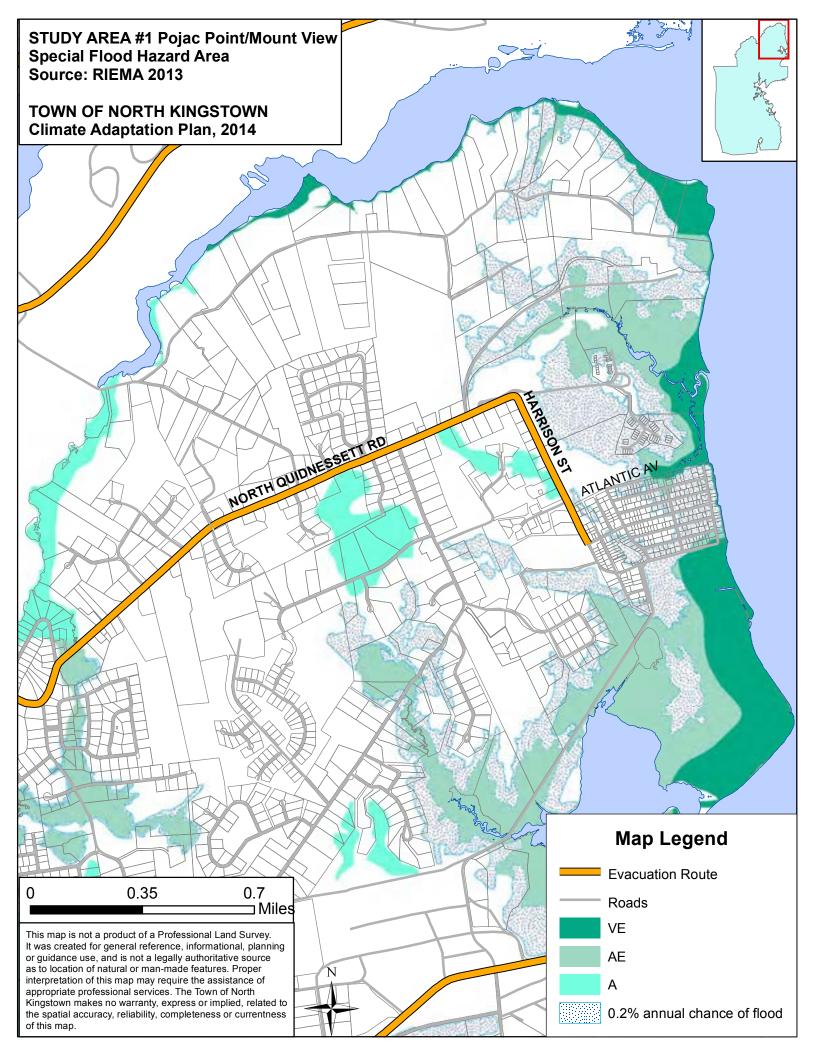

**Inundation scenarios:** There are several coastal flooding hazards that impact communities today, and which are anticipated to increase as sea levels continue to rise at an accelerated rate due to climate change. Coastal shorelines will experience increased elevations of daily high tides; an increased level of storm surge during extra-tropical storms (i.e. Nor'easters); and increased storm surge flooding. The following inundation scenarios depicted in the Statewide database and this North Kingstown atlas are described here.

#### **Vulnerable Assets:**

This atlas includes two sets of maps —Real Property and Facilities/Infrastructure— each depicting a set of related assets vulnerable to various inundation scenarios discussed above. Statewide GIS coverages were used primarily, with additional North Kingstown supplementary data to enrich the analysis (i.e. parcels, culverts). The Rhode Island E-911 database was used to provide both a count and location of structures within the study area. Structure locations were merged with town tax valuations to estimate financial exposure for each SLR scenario. No determination was made as to the actual water level at each building location, such as the degree of inundation (i.e. 3 inches or 3 feet); that analysis would need to be done separately. This same approach was also used for estimating infrastructure exposure, with features being either "wet" or "dry". The extent of road and bridge flooding can be determined with further analysis and the incorporation of additional information on road or deck height, approach heights, etc.