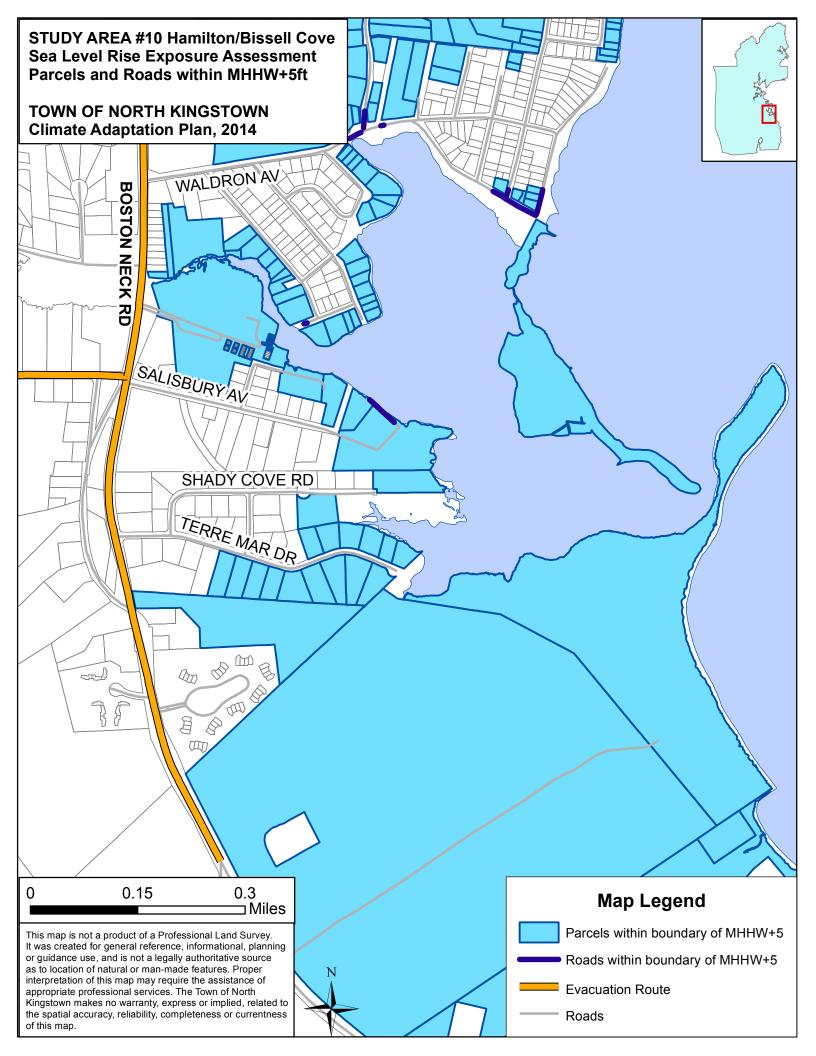

#### **Vulnerable Assets:**

This atlas includes two sets of maps —Real Property and Facilities/Infrastructure— each depicting a set of related assets vulnerable to various inundation scenarios discussed above. Statewide GIS coverages were used primarily, with additional North Kingstown supplementary data to enrich the analysis (i.e. parcels, culverts). The Rhode Island E-911 database was used to provide both a count and location of structures within the study area. Structure locations were merged with town tax valuations to estimate financial exposure for each SLR scenario. No determination was made as to the actual water level at each building location, such as the degree of inundation (i.e. 3 inches or 3 feet); that analysis would need to be done separately. This same approach was also used for estimating infrastructure exposure, with features being either "wet" or "dry". The extent of road and bridge flooding can be determined with further analysis and the incorporation of additional information on road or deck height, approach heights, etc.

| Flood Level                   | Roads (ft) | Evacuation<br>Routes (ft) | Rail (ft) |
|-------------------------------|------------|---------------------------|-----------|
| MHHW plus 1'                  | 91         | 5                         |           |
| MHHW plus 3'                  | 4463       | 436                       |           |
| MHHW plus 1'<br>with 3' surge | 12069      | 1000                      | 67        |
| MHHW plus 5'                  | 22009      | 1473                      | 1309      |
| Hurricane '38<br>Surge        | 73774      | 3285                      | 7906      |

| REAL PROPERTY              |                            |              |  |  |  |  |  |  |
|----------------------------|----------------------------|--------------|--|--|--|--|--|--|
| Flood Level                | # Parcels > 1/3<br>Flooded | # Structures |  |  |  |  |  |  |
| MHHW plus 1'               | 48                         | 2            |  |  |  |  |  |  |
| MHHW plus 3'               | 151                        | 18           |  |  |  |  |  |  |
| MHHW plus 1' with 3' surge | 264                        | 44           |  |  |  |  |  |  |
| MHHW plus 5'               | 392                        | 116          |  |  |  |  |  |  |
| Hurricane '38 Surge        | 970                        | 649          |  |  |  |  |  |  |