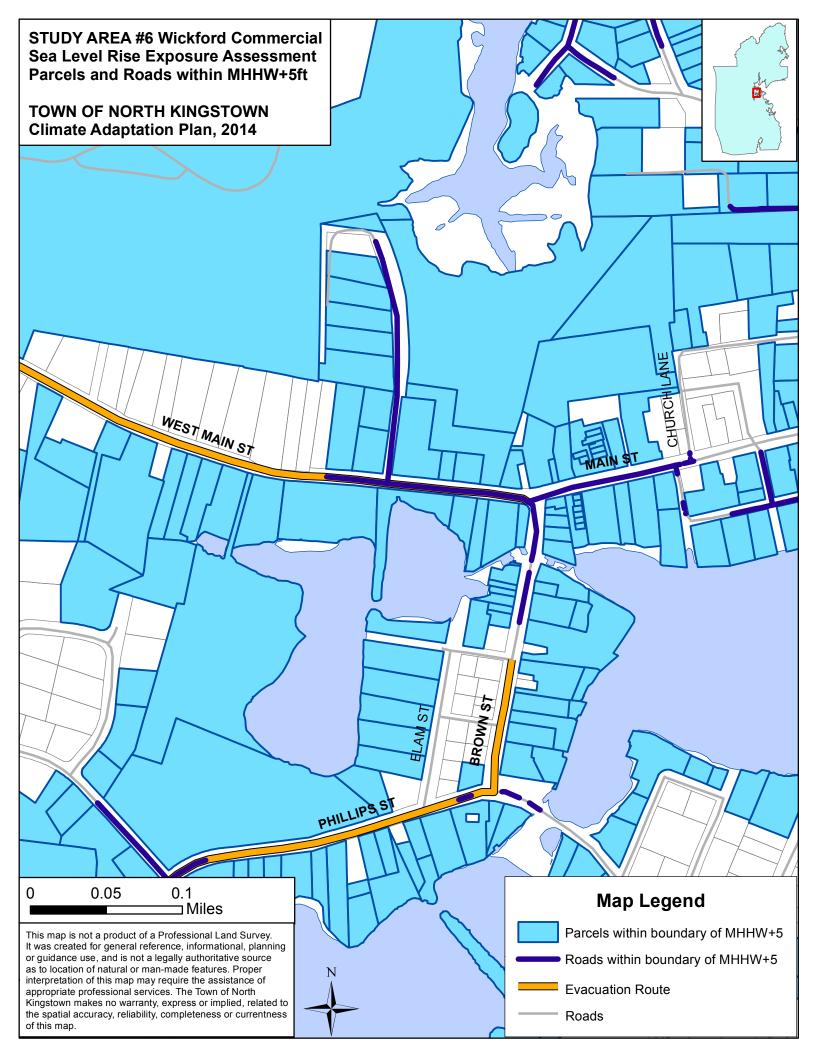

#### MHHW plus 5 foot sea level rise

Models show that global sea levels may rise as much as five feet by 2100.

MHHW plus 5' sea level rise scenario depicts:

- areas inundated at mean high tide at 2100 or beyond, or
- areas inundated at during extra-tropical storms that strike at spring high tide with a one foot sea level rise

#### **Vulnerable Assets:**

This atlas includes two sets of maps —Real Property and Facilities/Infrastructure— each depicting a set of related assets vulnerable to various inundation scenarios discussed above. Statewide GIS coverages were used primarily, with additional North Kingstown supplementary data to enrich the analysis (i.e. parcels, culverts). The Rhode Island E-911 database was used to provide both a count and location of structures within the study area. Structure locations were merged with town tax valuations to estimate financial exposure for each SLR scenario. No determination was made as to the actual water level at each building location, such as the degree of inundation (i.e. 3 inches or 3 feet); that analysis would need to be done separately. This same approach was also used for estimating infrastructure exposure, with features being either "wet" or "dry". The extent of road and bridge flooding can be determined with further analysis and the incorporation of additional information on road or deck height, approach heights, etc.

For planning purposes, we provide conservative estimates of potential exposure on Page 5 of this atlas, including linear footage of transportation infrastructure exposed, number of parcels and structures flooded, facilities impacted. A dollar value of the property and structures inundated is estimated as a "ballpark figure", based on the best available information and the constraints of this study. A road index can be found on Page 59 and an index of flooded parcels begins on Page 65.

| Flood Level                   | Roads (ft) | Evacuation<br>Routes (ft) | Rail (ft) |
|-------------------------------|------------|---------------------------|-----------|
| MHHW plus 1'                  | 91         | 5                         |           |
| MHHW plus 3'                  | 4463       | 436                       |           |
| MHHW plus 1'<br>with 3' surge | 12069      | 1000                      | 67        |
| MHHW plus 5'                  | 22009      | 1473                      | 1309      |
| Hurricane '38<br>Surge        | 73774      | 3285                      | 7906      |