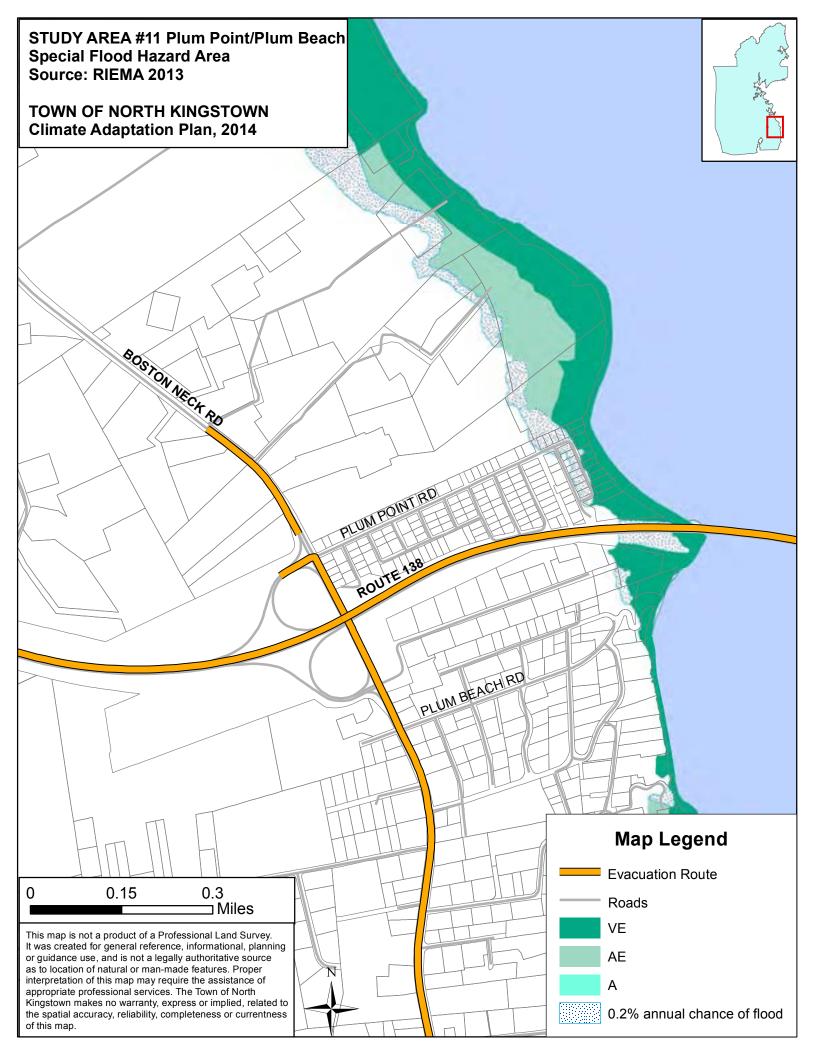

**Inundation scenarios:** There are several coastal flooding hazards that impact communities today, and which are anticipated to increase as sea levels continue to rise at an accelerated rate due to climate change. Coastal shorelines will experience increased elevations of daily high tides; an increased level of storm surge during extra-tropical storms (i.e. Nor'easters); and increased storm surge flooding. The following inundation scenarios depicted in the Statewide database and this North Kingstown atlas are described here.

Caution should be used for interpreting the inundation scenarios depicted in these maps. These scenarios represent conditions under average conditions at high tide as measured from the Newport, RI tide gage using tide data collected between 1983 and 2001 (National Tidal Datum Epoch). However, tide levels can vary by more than a foot above or below average conditions due to gravitational forces from the alignment of the earth, the moon, and the sun. In addition, water levels at high tide become increasingly higher as you travel north through Narragansett Bay. Mean Higher High Water (MHHW) at the Providence tide gage is about 7 inches higher than at the Newport tide gage. Newport tide data are a reasonable representation of tides in North Kingstown. The inundation zones do not include wave heights or consider obstructions to water flow such as dikes and culverts.

#### Mean Higher High Water (MHHW)

Mean higher high water (MHHW) is the mean elevation of the higher of the two daily high tides over a nineteen year period, in comparison to the mean high water (MHW), which is the average elevation of *all* high tides over the same period. MHHW is the chosen baseline for this study, since it reflects a realistic average tidal elevation that communities will experience regularly (See the figure below). MHHW should not be confused with spring high tide (sometimes referred to as moon tides), which are the higher than average tides and occur around the new and full moons. Spring high tides are often more than one foot higher than average tides as measured at the Newport tide gage.