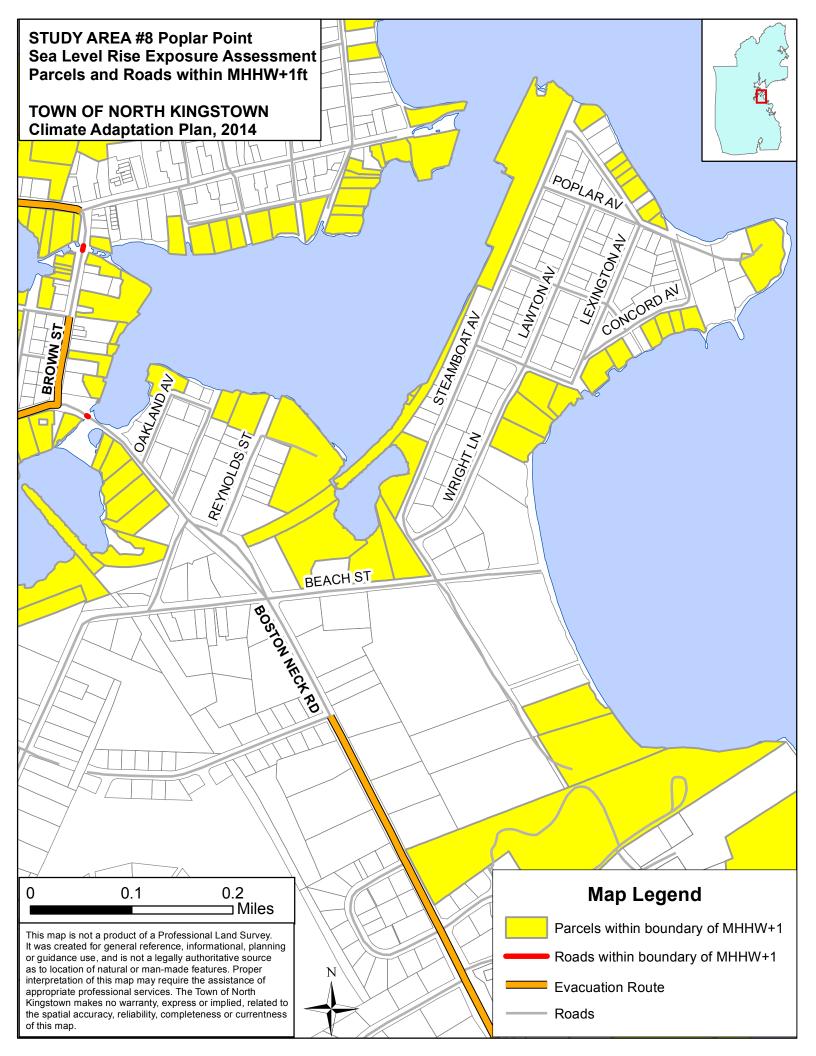

#### MHHW plus 1 foot sea level rise

Historically, sea level has already risen about eight inches in the past 100 years at North Kingstown based on data from the Newport tide gage. With accelerated sea level rise already being observed in RI, models show that global sea levels are likely to rise one foot in the next twenty years to fifty years.

MHHW plus 1' sea level rise scenario depict:

- areas inundated at mean high tide levels with one foot of sea level rise, or
- areas inundated at spring high tide today.

#### **Vulnerable Assets:**

This atlas includes two sets of maps —Real Property and Facilities/Infrastructure— each depicting a set of related assets vulnerable to various inundation scenarios discussed above. Statewide GIS coverages were used primarily, with additional North Kingstown supplementary data to enrich the analysis (i.e. parcels, culverts). The Rhode Island E-911 database was used to provide both a count and location of structures within the study area. Structure locations were merged with town tax valuations to estimate financial exposure for each SLR scenario. No determination was made as to the actual water level at each building location, such as the degree of inundation (i.e. 3 inches or 3 feet); that analysis would need to be done separately. This same approach was also used for estimating infrastructure exposure, with features being either "wet" or "dry". The extent of road and bridge flooding can be determined with further analysis and the incorporation of additional information on road or deck height, approach heights, etc.