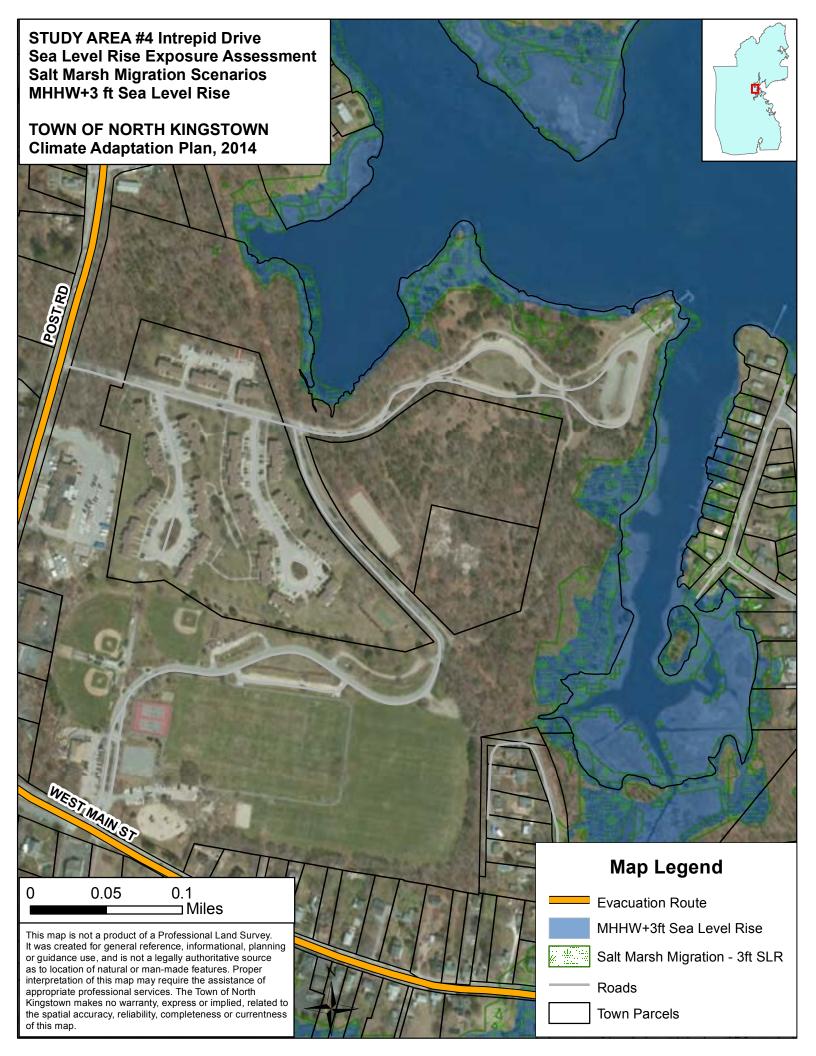

#### MHHW plus 5 foot sea level rise

Models show that global sea levels may rise as much as five feet by 2100.

MHHW plus 5' sea level rise scenario depicts:

- areas inundated at mean high tide at 2100 or beyond, or
- areas inundated at during extra-tropical storms that strike at spring high tide with a one foot sea level rise