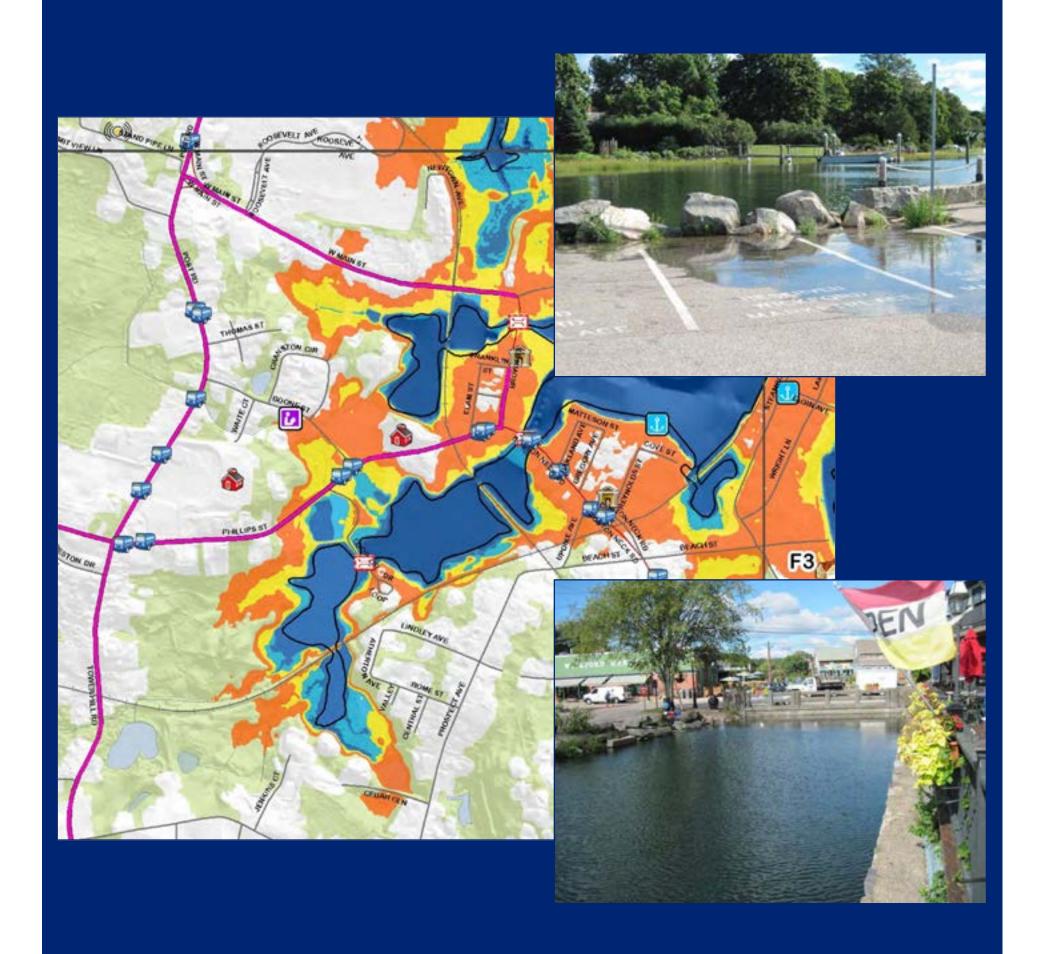

Statewide data and North Kingstown maps can be accessed through electronicallyhttp://seagrant.gso.uri.edu/coast/slr\_tools.html

This atlas was developed as a pilot project for North Kingstown, and includes maps depicting sea level rise and the potential impacts to real property and infrastructure.

**Inundation scenarios:** There are several coastal flooding hazards that impact communities today, and which are anticipated to increase as sea levels continue to rise at an accelerated rate due to climate change. Coastal shorelines will experience increased elevations of daily high tides; an increased level of storm surge during extra-tropical storms (i.e. Nor'easters); and increased storm surge flooding. The following inundation scenarios depicted in the Statewide database and this North Kingstown atlas are described here.

Caution should be used for interpreting the inundation scenarios depicted in these maps. These scenarios represent conditions under average conditions at high tide as measured from the Newport, RI tide gage using tide data collected between 1983 and 2001 (National Tidal Datum Epoch). However, tide levels can vary by more than a foot above or below average conditions due to gravitational forces from the alignment of the earth, the moon, and the sun. In addition, water levels at high tide become increasingly higher as you travel north through Narragansett Bay. Mean Higher High Water (MHHW) at the Providence tide gage is about 7 inches higher than at the Newport tide gage. Newport tide data are a reasonable representation of tides in North Kingstown. The inundation zones do not include wave heights or consider obstructions to water flow such as dikes and culverts.

#### **Vulnerable Assets:**

This atlas includes two sets of maps —Real Property and Facilities/Infrastructure— each depicting a set of related assets vulnerable to various inundation scenarios discussed above. Statewide GIS coverages were used primarily, with additional North Kingstown supplementary data to enrich the analysis (i.e. parcels, culverts). The Rhode Island E-911 database was used to provide both a count and location of structures within the study area. Structure locations were merged with town tax valuations to estimate financial exposure for each SLR scenario. No determination was made as to the actual water level at each building location, such as the degree of inundation (i.e. 3 inches or 3 feet); that analysis would need to be done separately. This same approach was also used for estimating infrastructure exposure, with features being either "wet" or "dry". The extent of road and bridge flooding can be determined with further analysis and the incorporation of additional information on road or deck height, approach heights, etc.