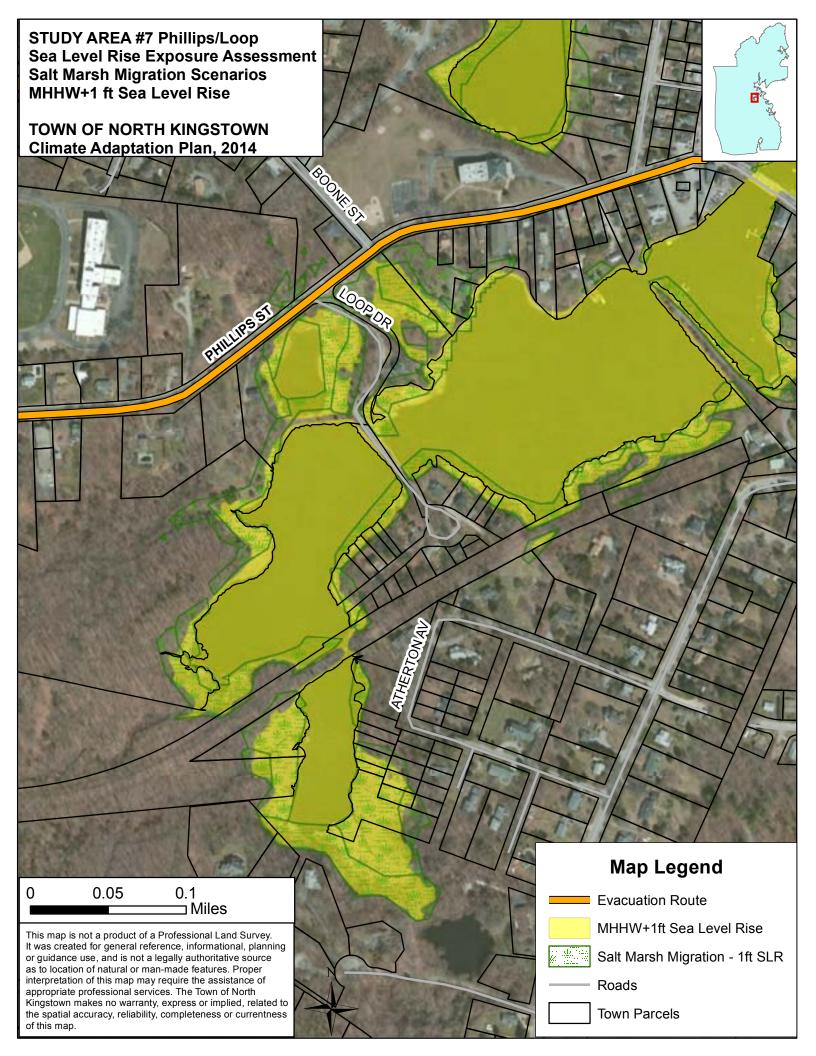

#### MHHW plus 1 foot sea level rise

Historically, sea level has already risen about eight inches in the past 100 years at North Kingstown based on data from the Newport tide gage. With accelerated sea level rise already being observed in RI, models show that global sea levels are likely to rise one foot in the next twenty years to fifty years.

MHHW plus 1' sea level rise scenario depict:

- areas inundated at mean high tide levels with one foot of sea level rise, or
- areas inundated at spring high tide today.