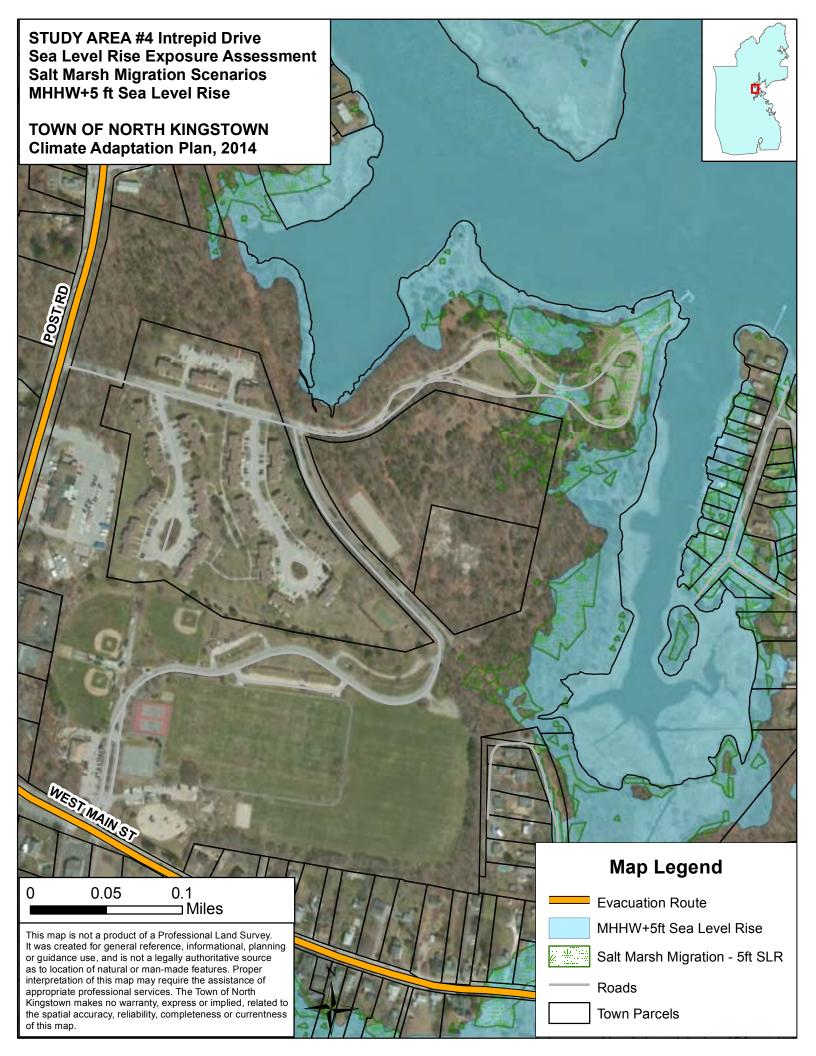

#### MHHW plus 5 foot sea level rise

Models show that global sea levels may rise as much as five feet by 2100.

MHHW plus 5' sea level rise scenario depicts:

- areas inundated at mean high tide at 2100 or beyond, or
- areas inundated at during extra-tropical storms that strike at spring high tide with a one foot sea level rise

### NORTH KINGSTOWN Sea Level Rise Scenarios - Study Area Prioritization Worksheet

| STUDY AREA NUMBER | STUDY AREA NAME                | Evacuation Route<br>Impacted? | Barrier to Ingress/Egress? | Public Facilities Impacted? | State Roads impacted by<br>1' OR 3' SLR | State Roads impacted by 5' SLR | Local Roads impacted by<br>1' OR 3' SLR >0.1mi | Local Roads impacted by<br>5' SLR >0.1mi | Historic District Impacted? | ТОТАL |
|-------------------|--------------------------------|-------------------------------|----------------------------|-----------------------------|-----------------------------------------|--------------------------------|------------------------------------------------|------------------------------------------|-----------------------------|-------|
|                   | POINT VALUE                    | 2                             | 2                          | 2                           | 1                                       | 1                              | 1                                              | 1                                        | 1                           | 11    |
| 6                 | Wickford Commercial            | 2                             | 2                          | 2                           | 1                                       | 1                              | 0                                              | 1                                        | 1                           | 10    |
| 5                 | Wickford Historic              | 2                             | 2                          | 0                           | 0                                       | 0                              | 1                                              | 1                                        | 1                           | 7     |
| 7                 | Phillips / Loop                | 2                             | 2                          | 0                           | 1                                       | 1                              | 0                                              | 1                                        | 0                           | 7     |
| 9                 | Duck Cove / Earle Drive        | 0                             | 2                          | 0                           | 0                                       | 0                              | 1                                              | 1                                        | 0                           | 4     |
| 8                 | Poplar Point                   | 0                             | 2                          | 0                           | 0                                       | 0                              | 1                                              | 1                                        | 0                           | 4     |
| 10                | Hamilton / Bissell Cove        | 0                             | 0                          | 0                           | 0                                       | 0                              | 0                                              | 1                                        | 0                           | 1     |
| 1                 | Pojac Point / Mount View       | 0                             | 0                          | 0                           | 0                                       | 0                              | 0                                              | 1                                        | 0                           | 1     |
| 2                 | Quonset / Davisville           | 0                             | 0                          | 0                           | 0                                       | 0                              | 0                                              | 1                                        | 0                           | 1     |
| 3                 | Mill Cove / Shore Acres        | 0                             | 0                          | 0                           | 0                                       | 0                              | 0                                              | 0                                        | 0                           | 0     |
| 4                 | Intrepid Drive                 | 0                             | 0                          | 0                           | 0                                       | 0                              | 0                                              | 0                                        | 0                           | 0     |
| 11                | Plum Point / Plum Beach        | 0                             | 0                          | 0                           | 0                                       | 0                              | 0                                              | 0                                        | 0                           | 0     |
| 12                | Gilbert Stuart / Walmsley Lane | 0                             | 0                          | 0                           | 0                                       | 0                              | 0                                              | 0                                        | 0                           | 0     |

#### **ROAD IMPACTS**

| Study Area | IMPACTED ROADS (linear feet)      |           |              |              |              |  |  |  |  |
|------------|-----------------------------------|-----------|--------------|--------------|--------------|--|--|--|--|
|            |                                   | TOTAL     | MHHW +1' SLR | MHHW +3' SLR | MHHW +5' SLR |  |  |  |  |
| 1          | Pojac Point / Mount<br>View       | 1,332.57  | -            | -            | 1,332.57     |  |  |  |  |
| 2          | Quonset / Davisville              | 2,994.53  | -            | -            | 2,994.53     |  |  |  |  |
| 3          | Mill Cove / Shore<br>Acres        | 227.78    | 5.08         | 48.27        | 227.78       |  |  |  |  |
| 4          | Intrepid Drive                    | 281.70    | -            | 0.33         | 281.70       |  |  |  |  |
| 5          | Wickford Historic                 | 4,863.48  | -            | 977.00       | 4,863.48     |  |  |  |  |
| 6          | Wickford<br>Commercial            | 2,720.78  | 32.95        | 515.35       | 2,720.78     |  |  |  |  |
| 7          | Phillips / Loop                   | 1,793.31  | -            | 482.62       | 1,793.31     |  |  |  |  |
| 8          | Poplar Point                      | 3,860.26  | -            | 969.90       | 3,860.26     |  |  |  |  |
| 9          | Duck Cove / Earle<br>Drive        | 2,895.16  | -            | 849.38       | 2,895.16     |  |  |  |  |
| 10         | Hamilton / Bissell<br>Cove        | 899.92    | -            | 521.14       | 899.92       |  |  |  |  |
| 11         | Plum Point / Plum<br>Beach        | 180.45    | 48.00        | 69.03        | 180.45       |  |  |  |  |
| 12         | Gilbert Stuart /<br>Walmsley Lane | 53.92     | 4.56         | 29.76        | 53.92        |  |  |  |  |
| TOTAL      |                                   | 22,103.87 | 90.59        | 4,462.78     | 22,103.87    |  |  |  |  |