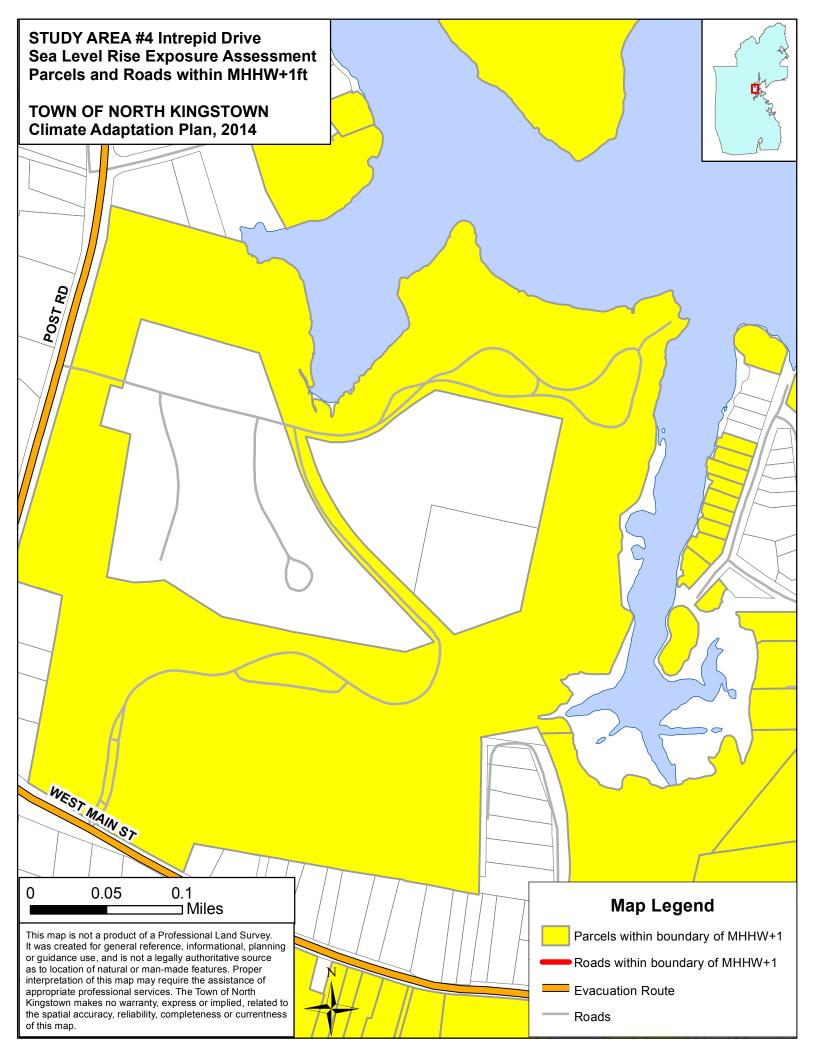

#### MHHW plus 1 foot sea level rise

Historically, sea level has already risen about eight inches in the past 100 years at North Kingstown based on data from the Newport tide gage. With accelerated sea level rise already being observed in RI, models show that global sea levels are likely to rise one foot in the next twenty years to fifty years.

MHHW plus 1' sea level rise scenario depict:

- areas inundated at mean high tide levels with one foot of sea level rise, or
- areas inundated at spring high tide today.