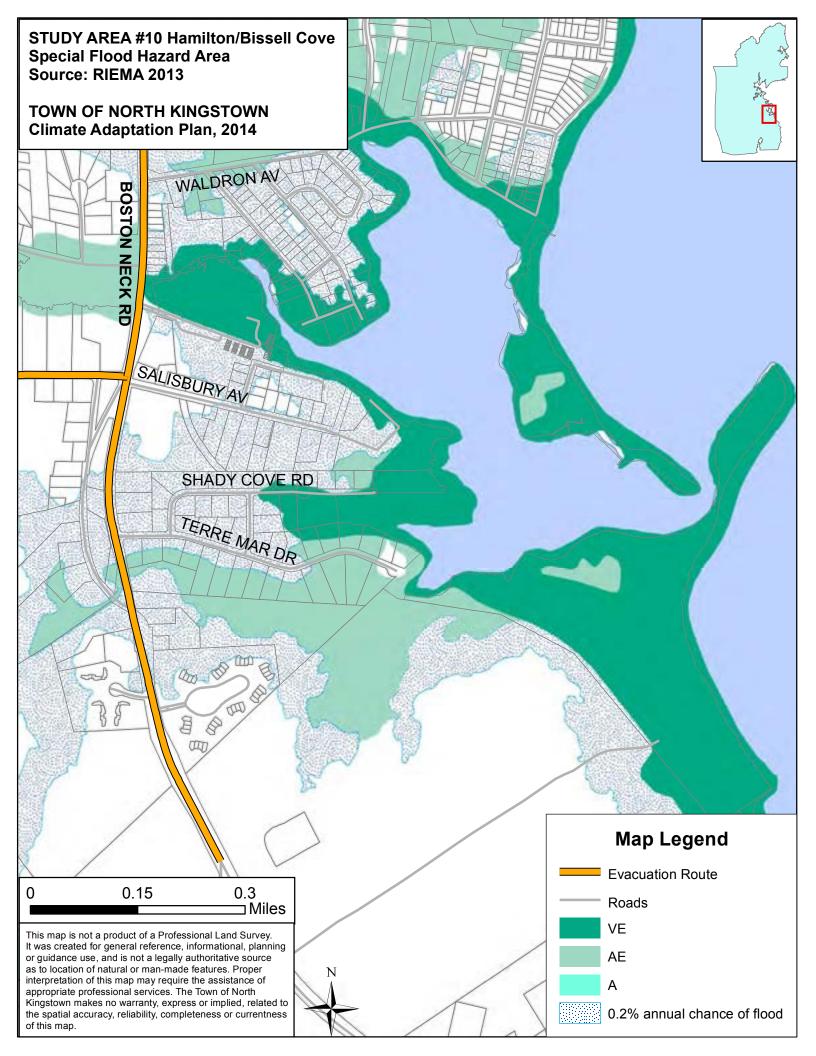

**Inundation scenarios:** There are several coastal flooding hazards that impact communities today, and which are anticipated to increase as sea levels continue to rise at an accelerated rate due to climate change. Coastal shorelines will experience increased elevations of daily high tides; an increased level of storm surge during extra-tropical storms (i.e. Nor'easters); and increased storm surge flooding. The following inundation scenarios depicted in the Statewide database and this North Kingstown atlas are described here.

Caution should be used for interpreting the inundation scenarios depicted in these maps. These scenarios represent conditions under average conditions at high tide as measured from the Newport, RI tide gage using tide data collected between 1983 and 2001 (National Tidal Datum Epoch). However, tide levels can vary by more than a foot above or below average conditions due to gravitational forces from the alignment of the earth, the moon, and the sun. In addition, water levels at high tide become increasingly higher as you travel north through Narragansett Bay. Mean Higher High Water (MHHW) at the Providence tide gage is about 7 inches higher than at the Newport tide gage. Newport tide data are a reasonable representation of tides in North Kingstown. The inundation zones do not include wave heights or consider obstructions to water flow such as dikes and culverts.