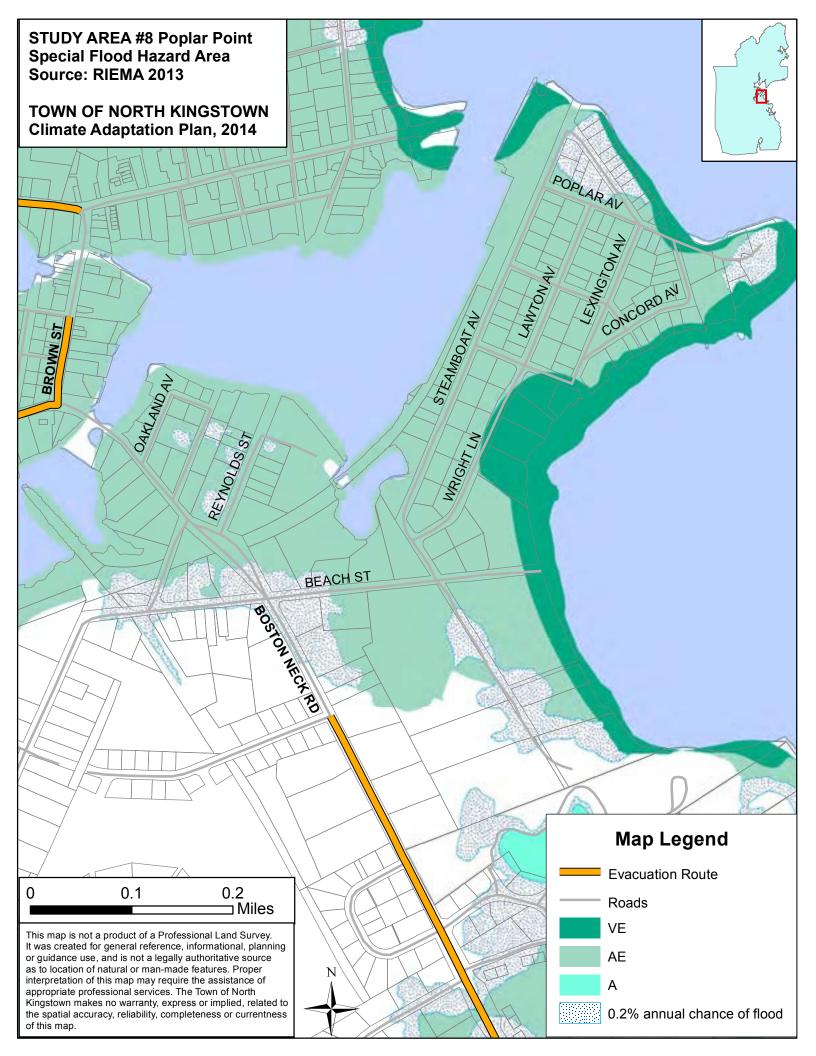

### NORTH KINGSTOWN Sea Level Rise Scenarios - Study Area Prioritization Worksheet

| STUDY AREA NUMBER | STUDY AREA NAME                | Evacuation Route<br>Impacted? | Barrier to Ingress/Egress? | Public Facilities Impacted? | State Roads impacted by<br>1' OR 3' SLR | State Roads impacted by 5' SLR | Local Roads impacted by<br>1' OR 3' SLR >0.1mi | Local Roads impacted by<br>5' SLR >0.1mi | Historic District Impacted? | ТОТАL |
|-------------------|--------------------------------|-------------------------------|----------------------------|-----------------------------|-----------------------------------------|--------------------------------|------------------------------------------------|------------------------------------------|-----------------------------|-------|
|                   | POINT VALUE                    | 2                             | 2                          | 2                           | 1                                       | 1                              | 1                                              | 1                                        | 1                           | 11    |
| 6                 | Wickford Commercial            | 2                             | 2                          | 2                           | 1                                       | 1                              | 0                                              | 1                                        | 1                           | 10    |
| 5                 | Wickford Historic              | 2                             | 2                          | 0                           | 0                                       | 0                              | 1                                              | 1                                        | 1                           | 7     |
| 7                 | Phillips / Loop                | 2                             | 2                          | 0                           | 1                                       | 1                              | 0                                              | 1                                        | 0                           | 7     |
| 9                 | Duck Cove / Earle Drive        | 0                             | 2                          | 0                           | 0                                       | 0                              | 1                                              | 1                                        | 0                           | 4     |
| 8                 | Poplar Point                   | 0                             | 2                          | 0                           | 0                                       | 0                              | 1                                              | 1                                        | 0                           | 4     |
| 10                | Hamilton / Bissell Cove        | 0                             | 0                          | 0                           | 0                                       | 0                              | 0                                              | 1                                        | 0                           | 1     |
| 1                 | Pojac Point / Mount View       | 0                             | 0                          | 0                           | 0                                       | 0                              | 0                                              | 1                                        | 0                           | 1     |
| 2                 | Quonset / Davisville           | 0                             | 0                          | 0                           | 0                                       | 0                              | 0                                              | 1                                        | 0                           | 1     |
| 3                 | Mill Cove / Shore Acres        | 0                             | 0                          | 0                           | 0                                       | 0                              | 0                                              | 0                                        | 0                           | 0     |
| 4                 | Intrepid Drive                 | 0                             | 0                          | 0                           | 0                                       | 0                              | 0                                              | 0                                        | 0                           | 0     |
| 11                | Plum Point / Plum Beach        | 0                             | 0                          | 0                           | 0                                       | 0                              | 0                                              | 0                                        | 0                           | 0     |
| 12                | Gilbert Stuart / Walmsley Lane | 0                             | 0                          | 0                           | 0                                       | 0                              | 0                                              | 0                                        | 0                           | 0     |

#### **ROAD IMPACTS**

| Study Area | IMPACTED ROADS (linear feet)      |           |              |              |              |  |  |  |  |
|------------|-----------------------------------|-----------|--------------|--------------|--------------|--|--|--|--|
|            |                                   | TOTAL     | MHHW +1' SLR | MHHW +3' SLR | MHHW +5' SLR |  |  |  |  |
| 1          | Pojac Point / Mount<br>View       | 1,332.57  | -            | -            | 1,332.57     |  |  |  |  |
| 2          | Quonset / Davisville              | 2,994.53  | -            | -            | 2,994.53     |  |  |  |  |
| 3          | Mill Cove / Shore<br>Acres        | 227.78    | 5.08         | 48.27        | 227.78       |  |  |  |  |
| 4          | Intrepid Drive                    | 281.70    | -            | 0.33         | 281.70       |  |  |  |  |
| 5          | Wickford Historic                 | 4,863.48  | -            | 977.00       | 4,863.48     |  |  |  |  |
| 6          | Wickford<br>Commercial            | 2,720.78  | 32.95        | 515.35       | 2,720.78     |  |  |  |  |
| 7          | Phillips / Loop                   | 1,793.31  | -            | 482.62       | 1,793.31     |  |  |  |  |
| 8          | Poplar Point                      | 3,860.26  | -            | 969.90       | 3,860.26     |  |  |  |  |
| 9          | Duck Cove / Earle<br>Drive        | 2,895.16  | -            | 849.38       | 2,895.16     |  |  |  |  |
| 10         | Hamilton / Bissell<br>Cove        | 899.92    | -            | 521.14       | 899.92       |  |  |  |  |
| 11         | Plum Point / Plum<br>Beach        | 180.45    | 48.00        | 69.03        | 180.45       |  |  |  |  |
| 12         | Gilbert Stuart /<br>Walmsley Lane | 53.92     | 4.56         | 29.76        | 53.92        |  |  |  |  |
| TOTAL      |                                   | 22,103.87 | 90.59        | 4,462.78     | 22,103.87    |  |  |  |  |