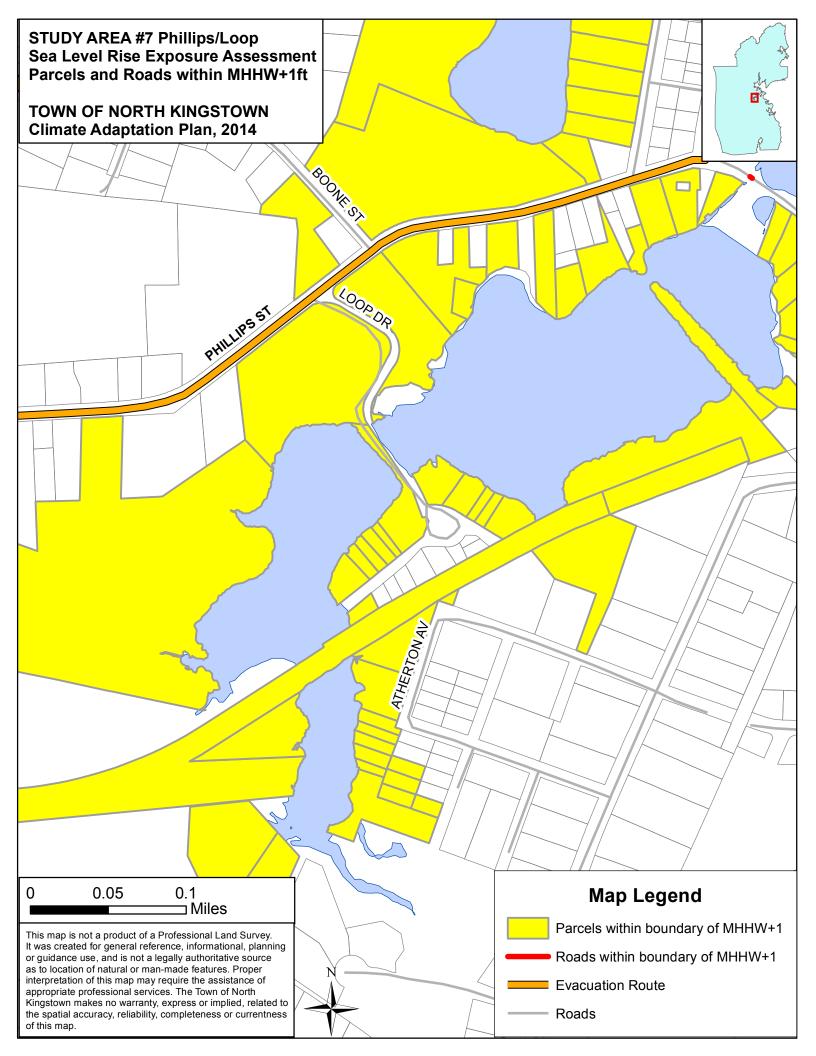

#### MHHW plus 1 foot sea level rise

Historically, sea level has already risen about eight inches in the past 100 years at North Kingstown based on data from the Newport tide gage. With accelerated sea level rise already being observed in RI, models show that global sea levels are likely to rise one foot in the next twenty years to fifty years.

MHHW plus 1' sea level rise scenario depict:

- areas inundated at mean high tide levels with one foot of sea level rise, or
- areas inundated at spring high tide today.

#### **Vulnerable Assets:**

This atlas includes two sets of maps —Real Property and Facilities/Infrastructure— each depicting a set of related assets vulnerable to various inundation scenarios discussed above. Statewide GIS coverages were used primarily, with additional North Kingstown supplementary data to enrich the analysis (i.e. parcels, culverts). The Rhode Island E-911 database was used to provide both a count and location of structures within the study area. Structure locations were merged with town tax valuations to estimate financial exposure for each SLR scenario. No determination was made as to the actual water level at each building location, such as the degree of inundation (i.e. 3 inches or 3 feet); that analysis would need to be done separately. This same approach was also used for estimating infrastructure exposure, with features being either "wet" or "dry". The extent of road and bridge flooding can be determined with further analysis and the incorporation of additional information on road or deck height, approach heights, etc.