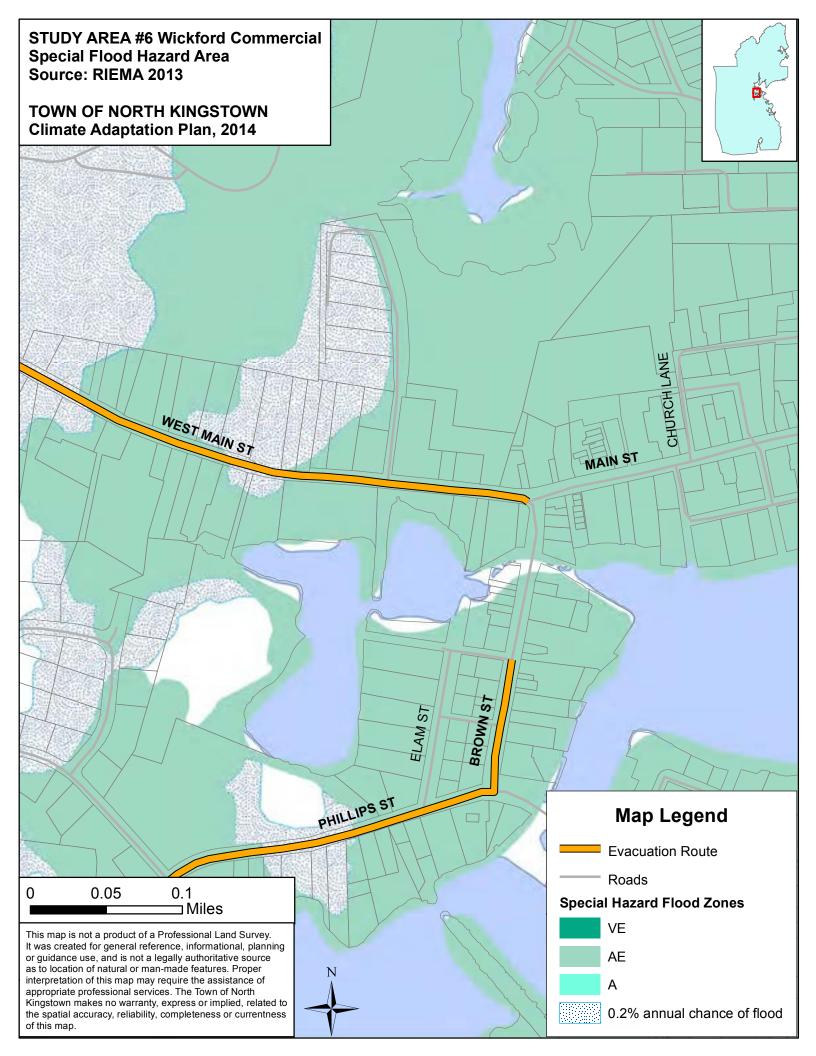

**Inundation scenarios:** There are several coastal flooding hazards that impact communities today, and which are anticipated to increase as sea levels continue to rise at an accelerated rate due to climate change. Coastal shorelines will experience increased elevations of daily high tides; an increased level of storm surge during extra-tropical storms (i.e. Nor'easters); and increased storm surge flooding. The following inundation scenarios depicted in the Statewide database and this North Kingstown atlas are described here.

Caution should be used for interpreting the inundation scenarios depicted in these maps. These scenarios represent conditions under average conditions at high tide as measured from the Newport, RI tide gage using tide data collected between 1983 and 2001 (National Tidal Datum Epoch). However, tide levels can vary by more than a foot above or below average conditions due to gravitational forces from the alignment of the earth, the moon, and the sun. In addition, water levels at high tide become increasingly higher as you travel north through Narragansett Bay. Mean Higher High Water (MHHW) at the Providence tide gage is about 7 inches higher than at the Newport tide gage. Newport tide data are a reasonable representation of tides in North Kingstown. The inundation zones do not include wave heights or consider obstructions to water flow such as dikes and culverts.