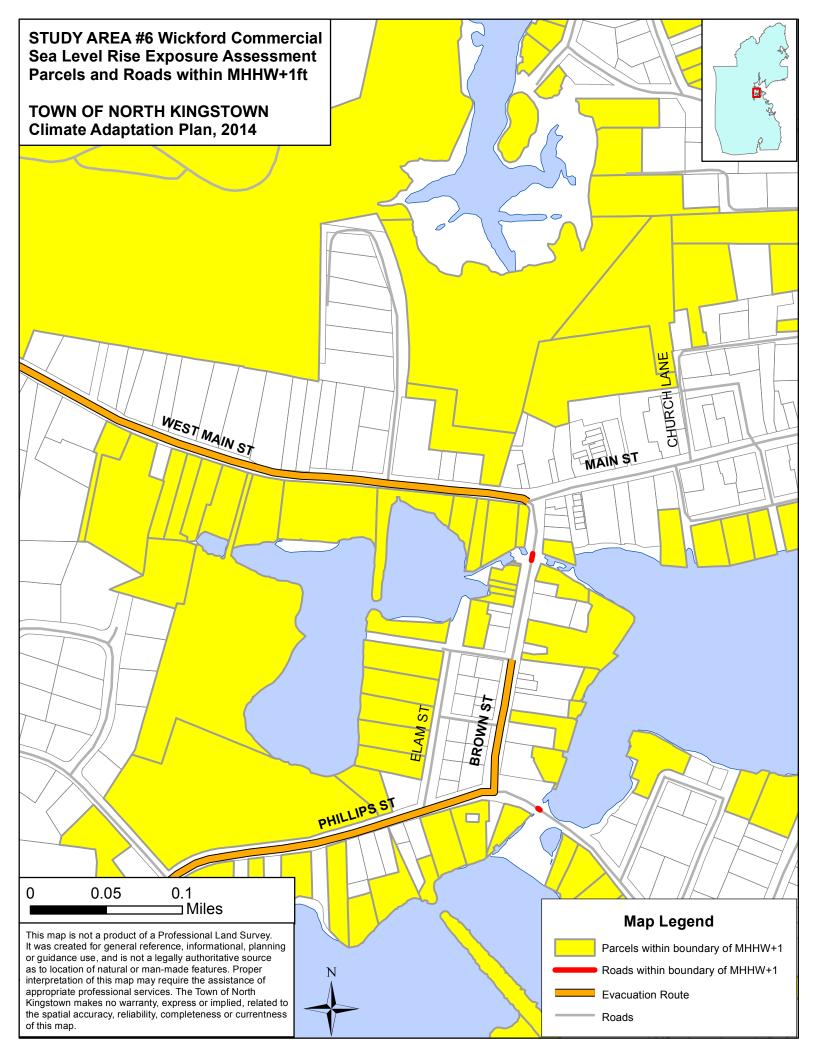

#### MHHW plus 1 foot sea level rise

Historically, sea level has already risen about eight inches in the past 100 years at North Kingstown based on data from the Newport tide gage. With accelerated sea level rise already being observed in RI, models show that global sea levels are likely to rise one foot in the next twenty years to fifty years.

MHHW plus 1' sea level rise scenario depict:

- areas inundated at mean high tide levels with one foot of sea level rise, or
- areas inundated at spring high tide today.

| Flood Level                   | Roads (ft) | Evacuation<br>Routes (ft) | Rail (ft) |
|-------------------------------|------------|---------------------------|-----------|
| MHHW plus 1'                  | 91         | 5                         |           |
| MHHW plus 3'                  | 4463       | 436                       |           |
| MHHW plus 1'<br>with 3' surge | 12069      | 1000                      | 67        |
| MHHW plus 5'                  | 22009      | 1473                      | 1309      |
| Hurricane '38<br>Surge        | 73774      | 3285                      | 7906      |

#### **ROAD IMPACTS**

| Study Area | IMPACTED ROADS (linear feet)      |           |              |              |              |  |  |  |  |
|------------|-----------------------------------|-----------|--------------|--------------|--------------|--|--|--|--|
|            |                                   | TOTAL     | MHHW +1' SLR | MHHW +3' SLR | MHHW +5' SLR |  |  |  |  |
| 1          | Pojac Point / Mount<br>View       | 1,332.57  | -            | -            | 1,332.57     |  |  |  |  |
| 2          | Quonset / Davisville              | 2,994.53  | -            | -            | 2,994.53     |  |  |  |  |
| 3          | Mill Cove / Shore<br>Acres        | 227.78    | 5.08         | 48.27        | 227.78       |  |  |  |  |
| 4          | Intrepid Drive                    | 281.70    | -            | 0.33         | 281.70       |  |  |  |  |
| 5          | Wickford Historic                 | 4,863.48  | -            | 977.00       | 4,863.48     |  |  |  |  |
| 6          | Wickford<br>Commercial            | 2,720.78  | 32.95        | 515.35       | 2,720.78     |  |  |  |  |
| 7          | Phillips / Loop                   | 1,793.31  | -            | 482.62       | 1,793.31     |  |  |  |  |
| 8          | Poplar Point                      | 3,860.26  | -            | 969.90       | 3,860.26     |  |  |  |  |
| 9          | Duck Cove / Earle<br>Drive        | 2,895.16  | -            | 849.38       | 2,895.16     |  |  |  |  |
| 10         | Hamilton / Bissell<br>Cove        | 899.92    | -            | 521.14       | 899.92       |  |  |  |  |
| 11         | Plum Point / Plum<br>Beach        | 180.45    | 48.00        | 69.03        | 180.45       |  |  |  |  |
| 12         | Gilbert Stuart /<br>Walmsley Lane | 53.92     | 4.56         | 29.76        | 53.92        |  |  |  |  |
| TOTAL      |                                   | 22,103.87 | 90.59        | 4,462.78     | 22,103.87    |  |  |  |  |