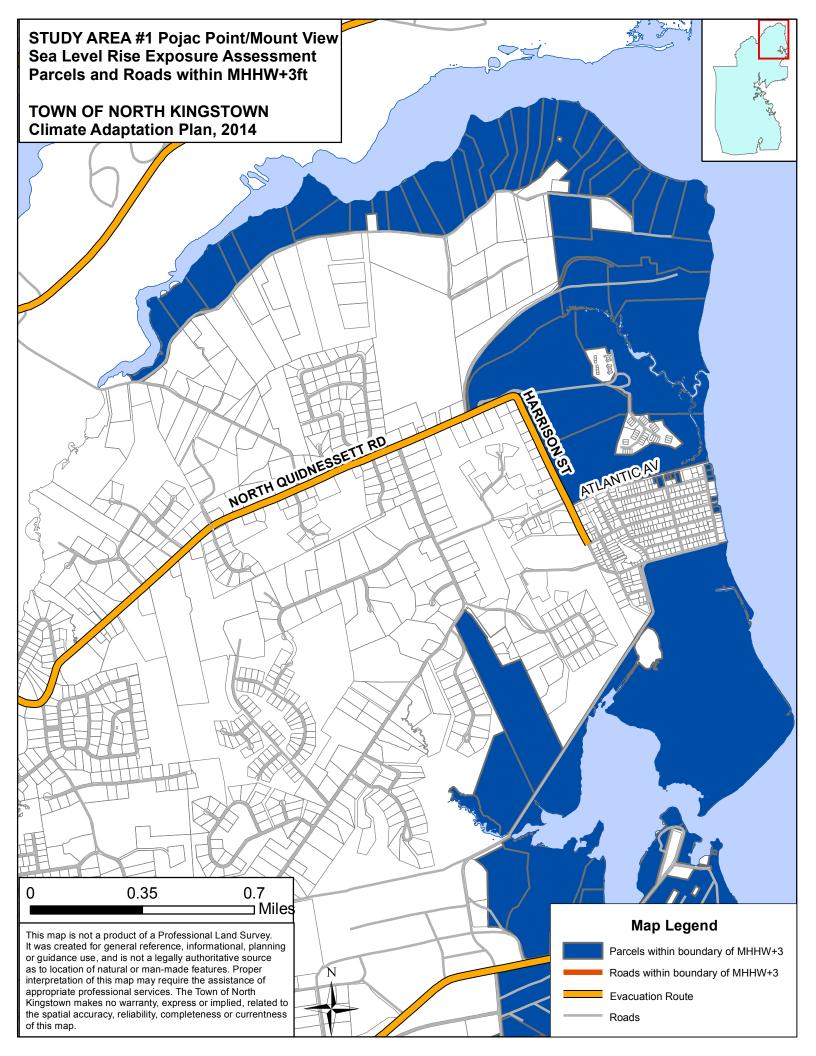

#### MHHW plus 1 foot sea level rise and 3 foot storm surge

Extra-tropical storms, often referred to as Nor'easters, typically have storm surges of three feet above the predicted tide height as experienced in Rhode Island.

MHHW plus 1' sea level rise and 3' storm surge scenario depict:

- areas inundated during extra-tropical storms with a one foot sea level rise, or
- areas inundated during extra-tropical storms that strike at spring tide today.