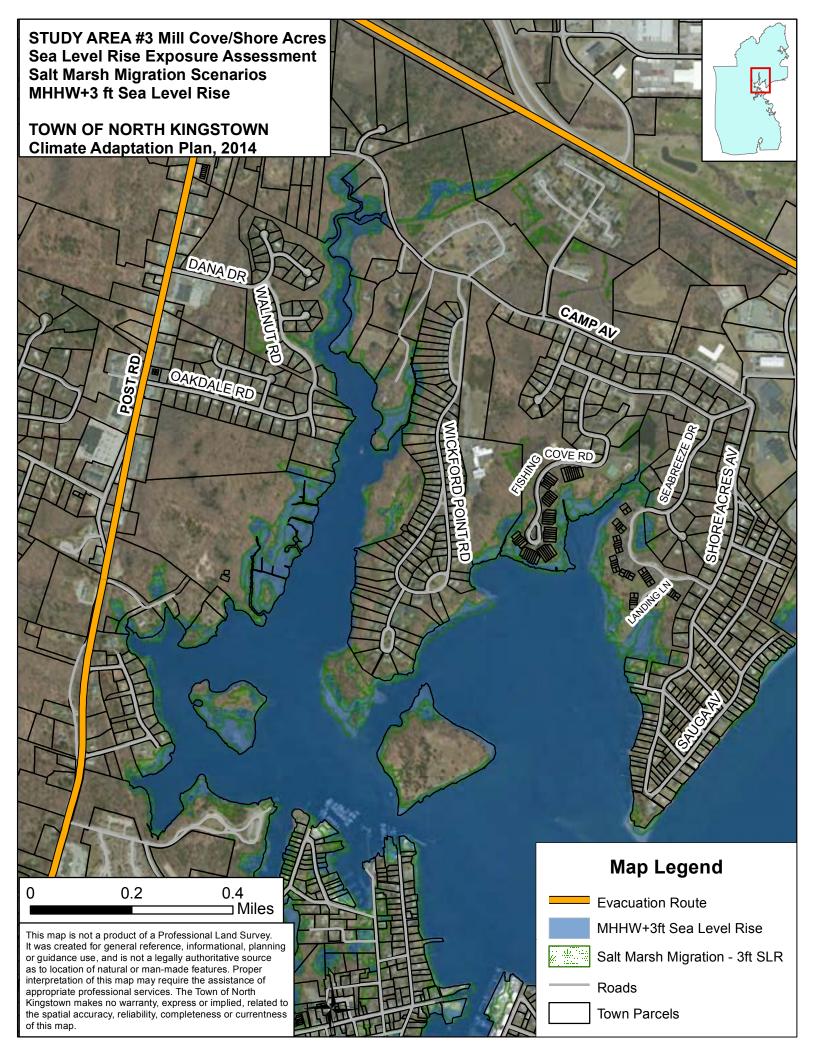

| Flood Level                   | Roads (ft) | Evacuation<br>Routes (ft) | Rail (ft) |
|-------------------------------|------------|---------------------------|-----------|
| MHHW plus 1'                  | 91         | 5                         |           |
| MHHW plus 3'                  | 4463       | 436                       |           |
| MHHW plus 1'<br>with 3' surge | 12069      | 1000                      | 67        |
| MHHW plus 5'                  | 22009      | 1473                      | 1309      |
| Hurricane '38<br>Surge        | 73774      | 3285                      | 7906      |

| REAL PROPERTY              |                            |              |  |  |  |  |  |  |
|----------------------------|----------------------------|--------------|--|--|--|--|--|--|
| Flood Level                | # Parcels > 1/3<br>Flooded | # Structures |  |  |  |  |  |  |
| MHHW plus 1'               | 48                         | 2            |  |  |  |  |  |  |
| MHHW plus 3'               | 151                        | 18           |  |  |  |  |  |  |
| MHHW plus 1' with 3' surge | 264                        | 44           |  |  |  |  |  |  |
| MHHW plus 5'               | 392                        | 116          |  |  |  |  |  |  |
| Hurricane '38 Surge        | 970                        | 649          |  |  |  |  |  |  |

| Flood Level                   | Building<br>Count | Building Value | Property Value | Total Value   |
|-------------------------------|-------------------|----------------|----------------|---------------|
| MHHW plus 1'                  | 2                 | \$717,000      | \$669,500      | \$1,386,500   |
| MHHW plus 3'                  | 18                | \$4,149,900    | \$9,249,800    | \$13,399,700  |
| MHHW plus 1' with<br>3' surge | 44                | \$10,353,100   | \$22,073,000   | \$32,426,100  |
| MHHW plus 5'                  | 116               | \$36,415,000   | \$55,419,300   | \$91,834,300  |
| Hurricane '38 Surge           | 649               | \$183,200,800  | \$227,192,800  | \$410,393,600 |