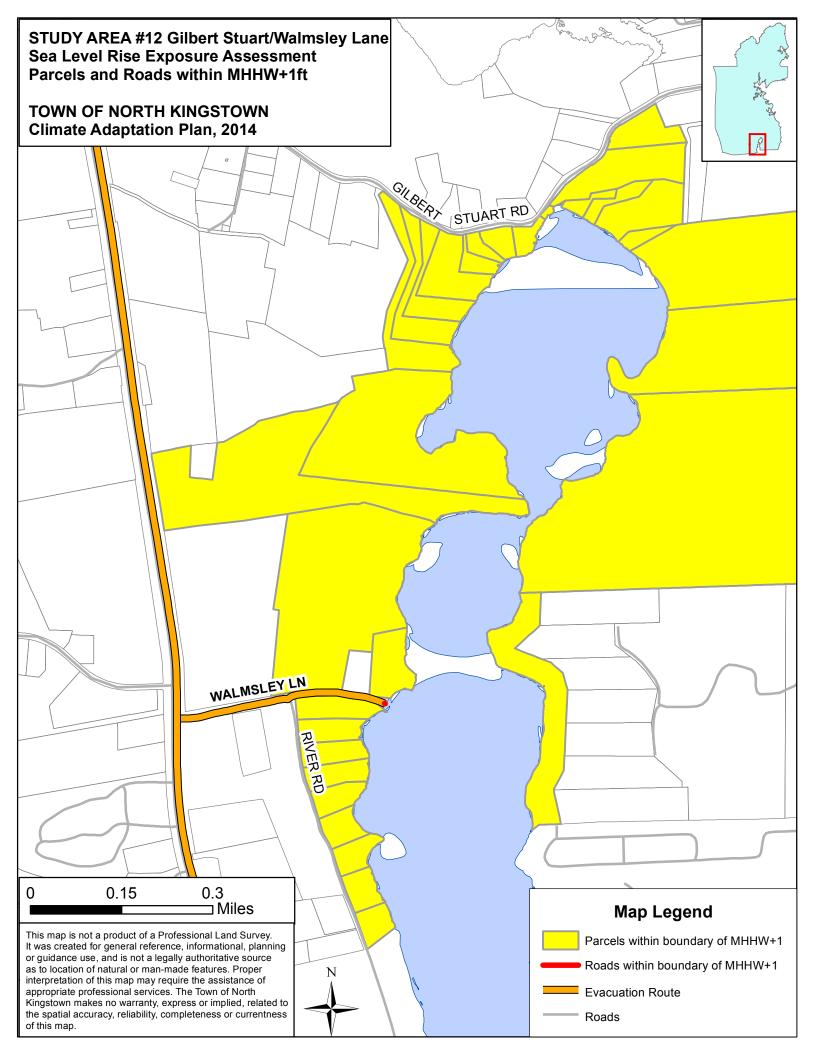

#### MHHW plus 1 foot sea level rise

Historically, sea level has already risen about eight inches in the past 100 years at North Kingstown based on data from the Newport tide gage. With accelerated sea level rise already being observed in RI, models show that global sea levels are likely to rise one foot in the next twenty years to fifty years.

MHHW plus 1' sea level rise scenario depict:

- areas inundated at mean high tide levels with one foot of sea level rise, or
- areas inundated at spring high tide today.

#### **Vulnerable Assets:**

This atlas includes two sets of maps —Real Property and Facilities/Infrastructure— each depicting a set of related assets vulnerable to various inundation scenarios discussed above. Statewide GIS coverages were used primarily, with additional North Kingstown supplementary data to enrich the analysis (i.e. parcels, culverts). The Rhode Island E-911 database was used to provide both a count and location of structures within the study area. Structure locations were merged with town tax valuations to estimate financial exposure for each SLR scenario. No determination was made as to the actual water level at each building location, such as the degree of inundation (i.e. 3 inches or 3 feet); that analysis would need to be done separately. This same approach was also used for estimating infrastructure exposure, with features being either "wet" or "dry". The extent of road and bridge flooding can be determined with further analysis and the incorporation of additional information on road or deck height, approach heights, etc.