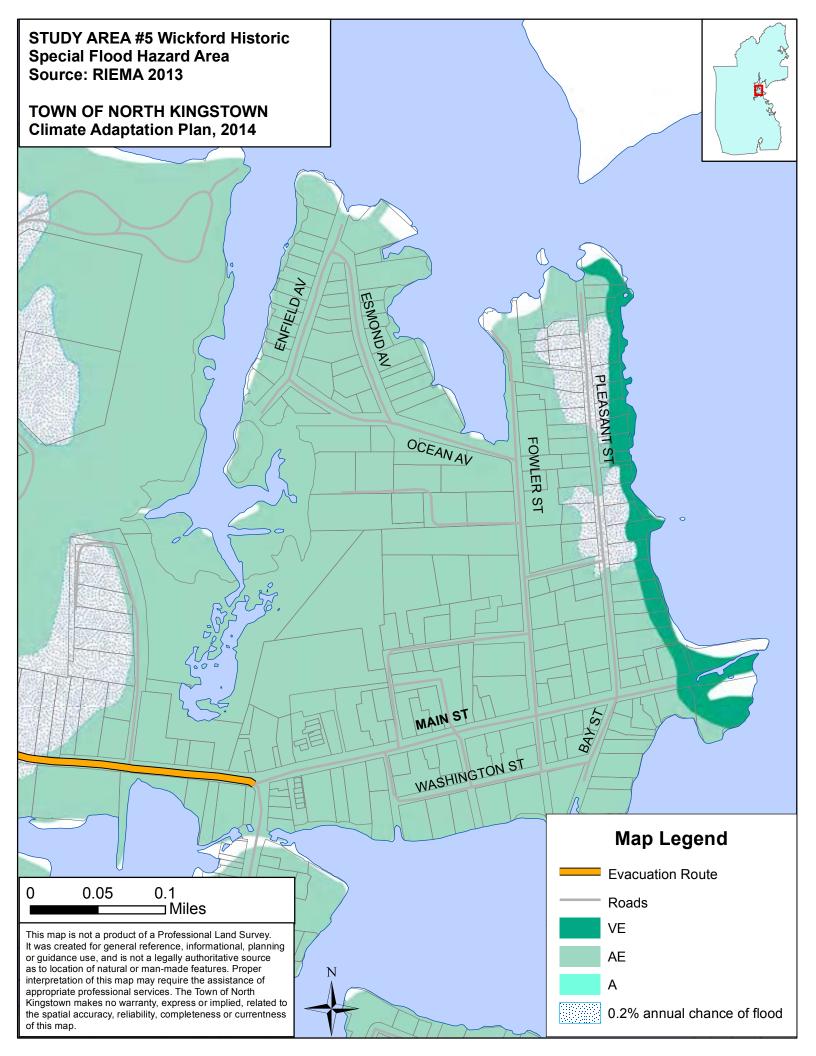

### NORTH KINGSTOWN Sea Level Rise Scenarios - Study Area Prioritization Worksheet

| STUDY AREA NUMBER | STUDY AREA NAME                | Evacuation Route<br>Impacted? | Barrier to Ingress/Egress? | Public Facilities Impacted? | State Roads impacted by<br>1' OR 3' SLR | State Roads impacted by 5' SLR | Local Roads impacted by<br>1' OR 3' SLR >0.1mi | Local Roads impacted by<br>5' SLR >0.1mi | Historic District Impacted? | ТОТАL |
|-------------------|--------------------------------|-------------------------------|----------------------------|-----------------------------|-----------------------------------------|--------------------------------|------------------------------------------------|------------------------------------------|-----------------------------|-------|
|                   | POINT VALUE                    | 2                             | 2                          | 2                           | 1                                       | 1                              | 1                                              | 1                                        | 1                           | 11    |
| 6                 | Wickford Commercial            | 2                             | 2                          | 2                           | 1                                       | 1                              | 0                                              | 1                                        | 1                           | 10    |
| 5                 | Wickford Historic              | 2                             | 2                          | 0                           | 0                                       | 0                              | 1                                              | 1                                        | 1                           | 7     |
| 7                 | Phillips / Loop                | 2                             | 2                          | 0                           | 1                                       | 1                              | 0                                              | 1                                        | 0                           | 7     |
| 9                 | Duck Cove / Earle Drive        | 0                             | 2                          | 0                           | 0                                       | 0                              | 1                                              | 1                                        | 0                           | 4     |
| 8                 | Poplar Point                   | 0                             | 2                          | 0                           | 0                                       | 0                              | 1                                              | 1                                        | 0                           | 4     |
| 10                | Hamilton / Bissell Cove        | 0                             | 0                          | 0                           | 0                                       | 0                              | 0                                              | 1                                        | 0                           | 1     |
| 1                 | Pojac Point / Mount View       | 0                             | 0                          | 0                           | 0                                       | 0                              | 0                                              | 1                                        | 0                           | 1     |
| 2                 | Quonset / Davisville           | 0                             | 0                          | 0                           | 0                                       | 0                              | 0                                              | 1                                        | 0                           | 1     |
| 3                 | Mill Cove / Shore Acres        | 0                             | 0                          | 0                           | 0                                       | 0                              | 0                                              | 0                                        | 0                           | 0     |
| 4                 | Intrepid Drive                 | 0                             | 0                          | 0                           | 0                                       | 0                              | 0                                              | 0                                        | 0                           | 0     |
| 11                | Plum Point / Plum Beach        | 0                             | 0                          | 0                           | 0                                       | 0                              | 0                                              | 0                                        | 0                           | 0     |
| 12                | Gilbert Stuart / Walmsley Lane | 0                             | 0                          | 0                           | 0                                       | 0                              | 0                                              | 0                                        | 0                           | 0     |