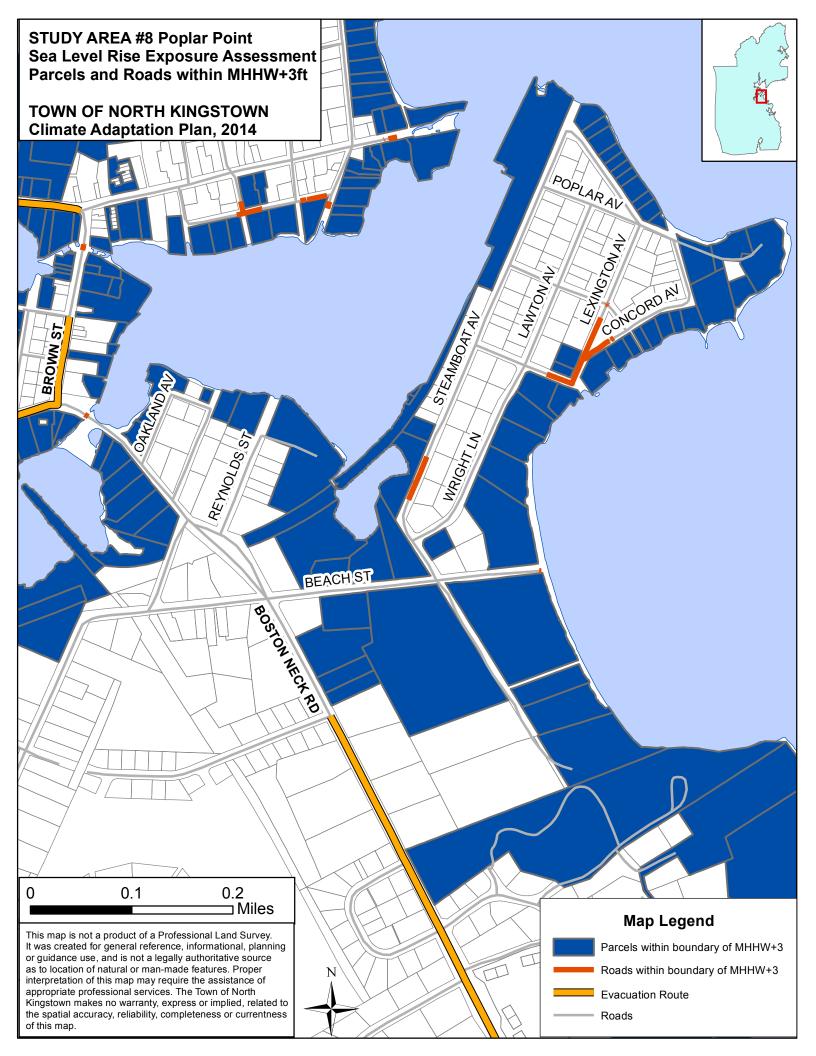

#### MHHW plus 1 foot sea level rise and 3 foot storm surge

Extra-tropical storms, often referred to as Nor'easters, typically have storm surges of three feet above the predicted tide height as experienced in Rhode Island.

MHHW plus 1' sea level rise and 3' storm surge scenario depict:

- areas inundated during extra-tropical storms with a one foot sea level rise, or
- areas inundated during extra-tropical storms that strike at spring tide today.

#### **Vulnerable Assets:**

This atlas includes two sets of maps —Real Property and Facilities/Infrastructure— each depicting a set of related assets vulnerable to various inundation scenarios discussed above. Statewide GIS coverages were used primarily, with additional North Kingstown supplementary data to enrich the analysis (i.e. parcels, culverts). The Rhode Island E-911 database was used to provide both a count and location of structures within the study area. Structure locations were merged with town tax valuations to estimate financial exposure for each SLR scenario. No determination was made as to the actual water level at each building location, such as the degree of inundation (i.e. 3 inches or 3 feet); that analysis would need to be done separately. This same approach was also used for estimating infrastructure exposure, with features being either "wet" or "dry". The extent of road and bridge flooding can be determined with further analysis and the incorporation of additional information on road or deck height, approach heights, etc.