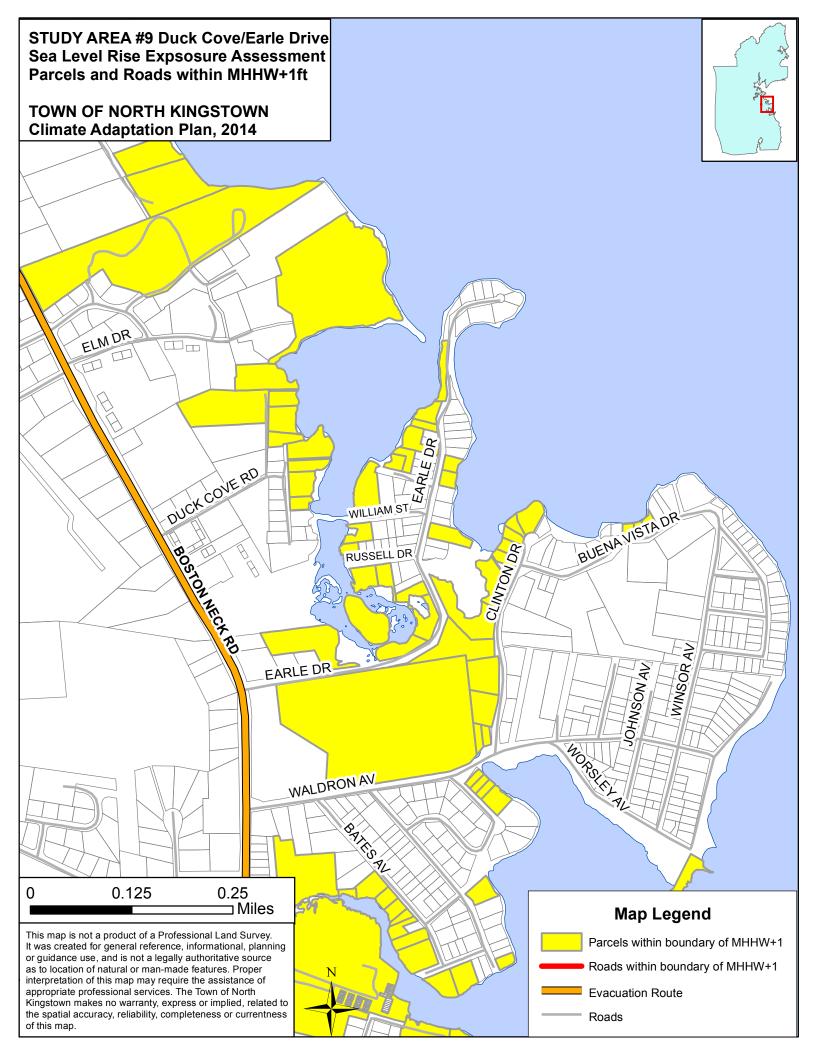

#### MHHW plus 1 foot sea level rise

Historically, sea level has already risen about eight inches in the past 100 years at North Kingstown based on data from the Newport tide gage. With accelerated sea level rise already being observed in RI, models show that global sea levels are likely to rise one foot in the next twenty years to fifty years.

MHHW plus 1' sea level rise scenario depict:

- areas inundated at mean high tide levels with one foot of sea level rise, or
- areas inundated at spring high tide today.