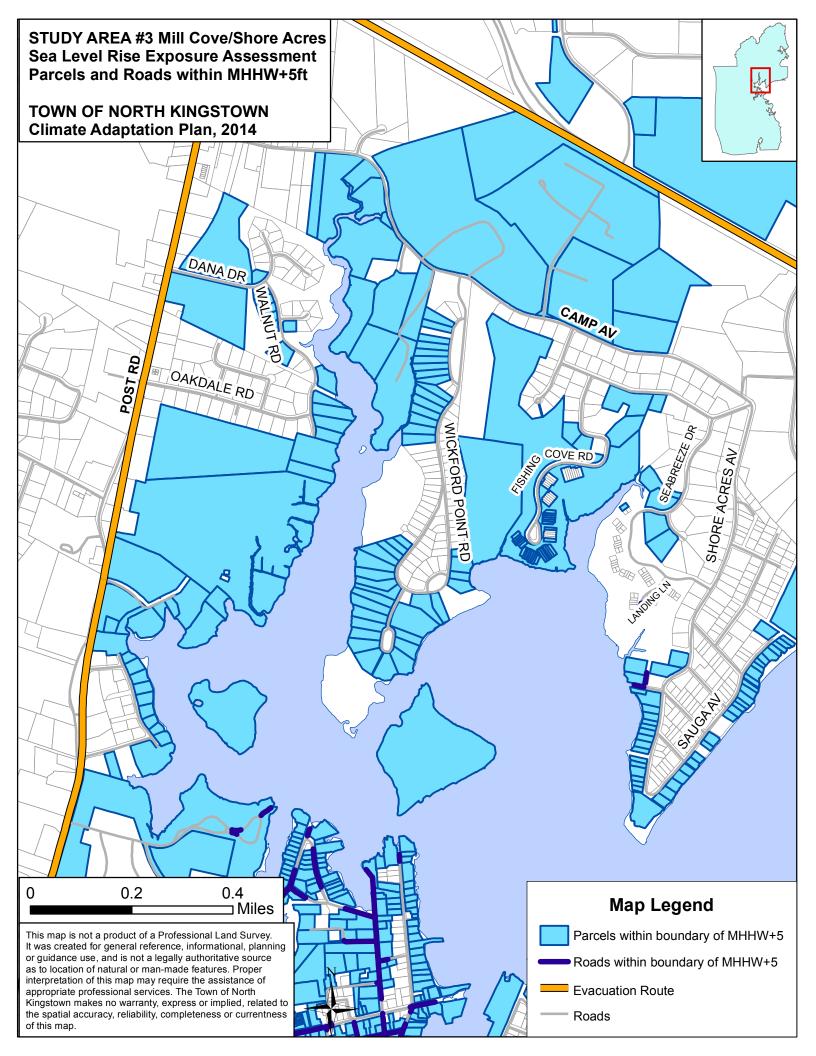

#### MHHW plus 5 foot sea level rise

Models show that global sea levels may rise as much as five feet by 2100.

MHHW plus 5' sea level rise scenario depicts:

- areas inundated at mean high tide at 2100 or beyond, or
- areas inundated at during extra-tropical storms that strike at spring high tide with a one foot sea level rise

#### **Vulnerable Assets:**

This atlas includes two sets of maps —Real Property and Facilities/Infrastructure— each depicting a set of related assets vulnerable to various inundation scenarios discussed above. Statewide GIS coverages were used primarily, with additional North Kingstown supplementary data to enrich the analysis (i.e. parcels, culverts). The Rhode Island E-911 database was used to provide both a count and location of structures within the study area. Structure locations were merged with town tax valuations to estimate financial exposure for each SLR scenario. No determination was made as to the actual water level at each building location, such as the degree of inundation (i.e. 3 inches or 3 feet); that analysis would need to be done separately. This same approach was also used for estimating infrastructure exposure, with features being either "wet" or "dry". The extent of road and bridge flooding can be determined with further analysis and the incorporation of additional information on road or deck height, approach heights, etc.

For planning purposes, we provide conservative estimates of potential exposure on Page 5 of this atlas, including linear footage of transportation infrastructure exposed, number of parcels and structures flooded, facilities impacted. A dollar value of the property and structures inundated is estimated as a "ballpark figure", based on the best available information and the constraints of this study. A road index can be found on Page 59 and an index of flooded parcels begins on Page 65.

| Flood Level                   | Building<br>Count | Building Value | Property Value | Total Value   |
|-------------------------------|-------------------|----------------|----------------|---------------|
| MHHW plus 1'                  | 2                 | \$717,000      | \$669,500      | \$1,386,500   |
| MHHW plus 3'                  | 18                | \$4,149,900    | \$9,249,800    | \$13,399,700  |
| MHHW plus 1' with<br>3' surge | 44                | \$10,353,100   | \$22,073,000   | \$32,426,100  |
| MHHW plus 5'                  | 116               | \$36,415,000   | \$55,419,300   | \$91,834,300  |
| Hurricane '38 Surge           | 649               | \$183,200,800  | \$227,192,800  | \$410,393,600 |