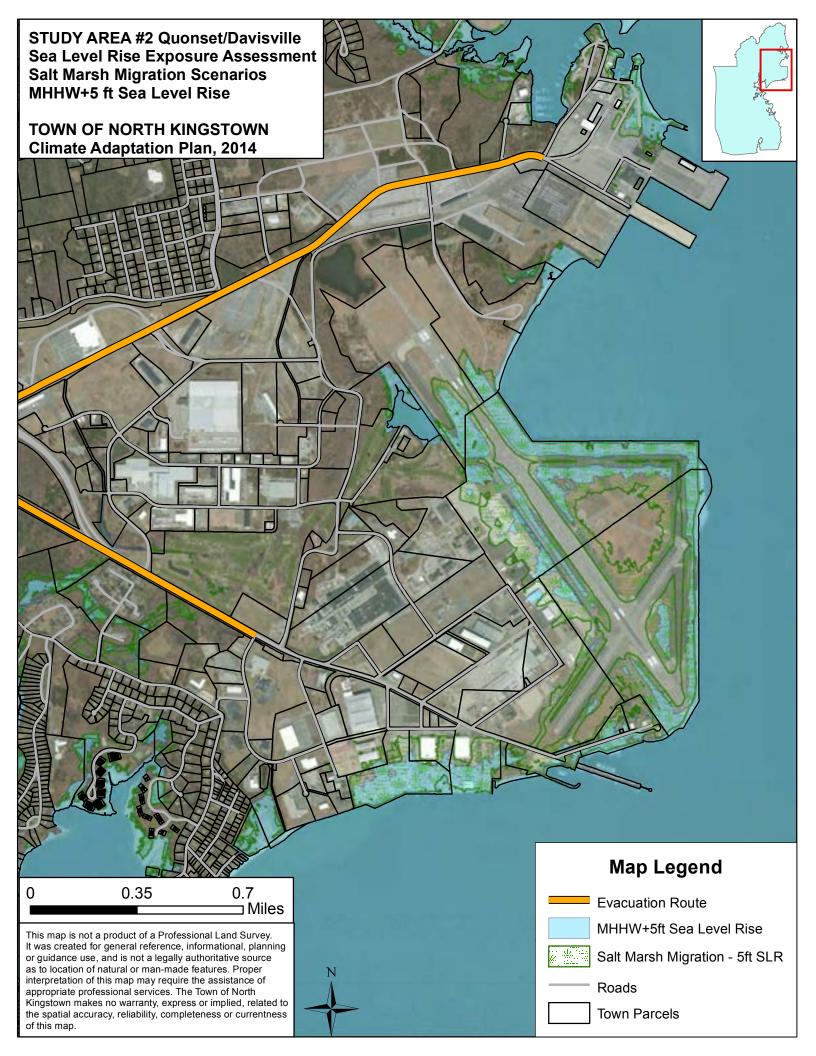

#### MHHW plus 5 foot sea level rise

Models show that global sea levels may rise as much as five feet by 2100.

MHHW plus 5' sea level rise scenario depicts:

- areas inundated at mean high tide at 2100 or beyond, or
- areas inundated at during extra-tropical storms that strike at spring high tide with a one foot sea level rise