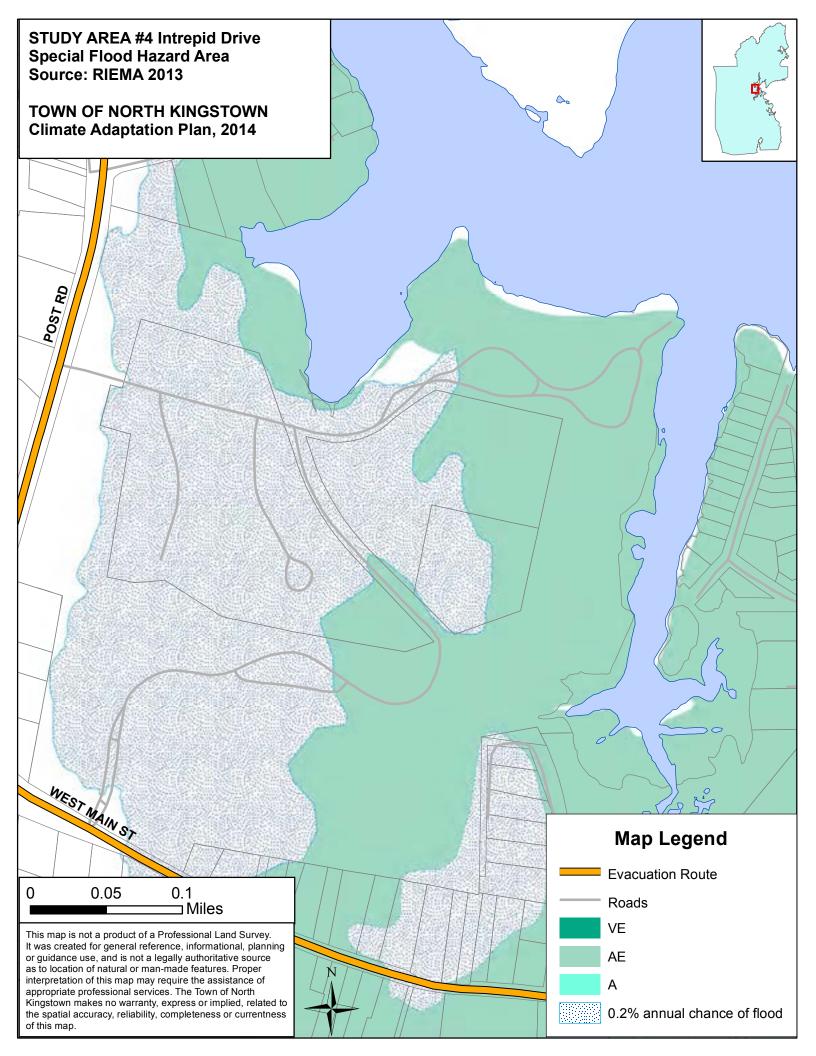

### NORTH KINGSTOWN Sea Level Rise Scenarios - Study Area Prioritization Worksheet

| STUDY AREA NUMBER | STUDY AREA NAME                | Evacuation Route<br>Impacted? | Barrier to Ingress/Egress? | Public Facilities Impacted? | State Roads impacted by<br>1' OR 3' SLR | State Roads impacted by 5' SLR | Local Roads impacted by<br>1' OR 3' SLR >0.1mi | Local Roads impacted by<br>5' SLR >0.1mi | Historic District Impacted? | ТОТАL |
|-------------------|--------------------------------|-------------------------------|----------------------------|-----------------------------|-----------------------------------------|--------------------------------|------------------------------------------------|------------------------------------------|-----------------------------|-------|
|                   | POINT VALUE                    | 2                             | 2                          | 2                           | 1                                       | 1                              | 1                                              | 1                                        | 1                           | 11    |
| 6                 | Wickford Commercial            | 2                             | 2                          | 2                           | 1                                       | 1                              | 0                                              | 1                                        | 1                           | 10    |
| 5                 | Wickford Historic              | 2                             | 2                          | 0                           | 0                                       | 0                              | 1                                              | 1                                        | 1                           | 7     |
| 7                 | Phillips / Loop                | 2                             | 2                          | 0                           | 1                                       | 1                              | 0                                              | 1                                        | 0                           | 7     |
| 9                 | Duck Cove / Earle Drive        | 0                             | 2                          | 0                           | 0                                       | 0                              | 1                                              | 1                                        | 0                           | 4     |
| 8                 | Poplar Point                   | 0                             | 2                          | 0                           | 0                                       | 0                              | 1                                              | 1                                        | 0                           | 4     |
| 10                | Hamilton / Bissell Cove        | 0                             | 0                          | 0                           | 0                                       | 0                              | 0                                              | 1                                        | 0                           | 1     |
| 1                 | Pojac Point / Mount View       | 0                             | 0                          | 0                           | 0                                       | 0                              | 0                                              | 1                                        | 0                           | 1     |
| 2                 | Quonset / Davisville           | 0                             | 0                          | 0                           | 0                                       | 0                              | 0                                              | 1                                        | 0                           | 1     |
| 3                 | Mill Cove / Shore Acres        | 0                             | 0                          | 0                           | 0                                       | 0                              | 0                                              | 0                                        | 0                           | 0     |
| 4                 | Intrepid Drive                 | 0                             | 0                          | 0                           | 0                                       | 0                              | 0                                              | 0                                        | 0                           | 0     |
| 11                | Plum Point / Plum Beach        | 0                             | 0                          | 0                           | 0                                       | 0                              | 0                                              | 0                                        | 0                           | 0     |
| 12                | Gilbert Stuart / Walmsley Lane | 0                             | 0                          | 0                           | 0                                       | 0                              | 0                                              | 0                                        | 0                           | 0     |

#### Property Values of Parcels within North Kingstown Neighborhood Study Areas

Source: 2009 Tax Assessors data from North Kingstown GIS Parcel Database

|               | M                                 | V +1' SLR |    | MHHW +3' SLR       |   |          | /  | MHHW +5' SLR       |          |     |                    |
|---------------|-----------------------------------|-----------|----|--------------------|---|----------|----|--------------------|----------|-----|--------------------|
| Study Area    |                                   | Quantity  | As | ssessed Value (\$) | C | Quantity | A  | ssessed Value (\$) | Quantity | A   | ssessed Value (\$) |
| 1             | Pojac Point / Mount               |           |    |                    |   |          | Ι. |                    |          | T . |                    |
|               | View                              | 48        | \$ | 82,658,725.00      | - | 54       | \$ | 86,258,625.00      | 68       | \$  | 91,474,625.00      |
| 2             | Quonset / Davisville              | 32        | \$ | 124,344,720.00     |   | 39       | \$ | 142,729,920.00     | 57       | \$  | 177,176,620.00     |
| 3             | Mill Cove / Shore<br>Acres        | 84        | \$ | 64,846,660.00      |   | 138      | \$ | 101,968,230.00     | 181      | \$  | 127,382,480.00     |
| 4             | Intrepid Drive                    | 1         | \$ | 3,420,900.00       |   | 2        | \$ | 3,442,100.00       | 4        | \$  | 3,696,200.00       |
| 5             | Wickford Historic                 | 58        | \$ | 40,331,500.00      |   | 95       | \$ | 61,017,400.00      | 129      | \$  | 78,383,000.00      |
| 6             | Wickford<br>Commercial            | 47        | \$ | 27,375,900.00      |   | 63       | \$ | 34,335,500.00      | 107      | \$  | 54,474,000.00      |
| 7             | Phillips / Loop                   | 39        | \$ | 13,117,100.00      |   | 49       | \$ | 16,715,100.00      | 54       | \$  | 17,949,800.00      |
| 8             | Poplar Point                      | 39        | \$ | 44,462,700.00      |   | 67       | \$ | 69,956,200.00      | 103      | \$  | 87,454,200.00      |
| 9             | Duck Cove / Earle<br>Drive        | 46        | \$ | 25,814,600.00      |   | 98       | \$ | 54,106,800.00      | 150      | \$  | 74,003,000.00      |
| 10            | Hamilton / Bissell<br>Cove        | 46        | \$ | 19,998,670.00      |   | 69       | \$ | 28,947,370.00      | 79       | \$  | 32,666,270.00      |
| 11            | Plum Point / Plum<br>Beach        | 24        | \$ | 40,862,870.00      |   | 56       | \$ | 69,327,470.00      | 14       | \$  | 81,525,270.00      |
| 12            | Gilbert Stuart /<br>Walmsley Lane | 32        | \$ | 19,052,790.00      |   | 38       | \$ | 22,747,990.00      | 65       | \$  | 23,428,490.00      |
| TOTAL         |                                   | 496       | \$ | 506,287,135.00     |   | 768      | \$ | 691,552,705.00     | 1011     | \$  | 849,613,955.00     |
| Median Values |                                   | 42.5      | \$ | 33,853,700.00      |   | 59.5     | \$ | 57,562,100.00      | 73.5     | \$  | 76,193,000.00      |

#### **ROAD IMPACTS**

| Study Area | IMPACTED ROADS (linear feet)      |           |              |              |              |  |  |  |  |
|------------|-----------------------------------|-----------|--------------|--------------|--------------|--|--|--|--|
|            |                                   | TOTAL     | MHHW +1' SLR | MHHW +3' SLR | MHHW +5' SLR |  |  |  |  |
| 1          | Pojac Point / Mount<br>View       | 1,332.57  | -            | -            | 1,332.57     |  |  |  |  |
| 2          | Quonset / Davisville              | 2,994.53  | -            | -            | 2,994.53     |  |  |  |  |
| 3          | Mill Cove / Shore<br>Acres        | 227.78    | 5.08         | 48.27        | 227.78       |  |  |  |  |
| 4          | Intrepid Drive                    | 281.70    | -            | 0.33         | 281.70       |  |  |  |  |
| 5          | Wickford Historic                 | 4,863.48  | -            | 977.00       | 4,863.48     |  |  |  |  |
| 6          | Wickford<br>Commercial            | 2,720.78  | 32.95        | 515.35       | 2,720.78     |  |  |  |  |
| 7          | Phillips / Loop                   | 1,793.31  | -            | 482.62       | 1,793.31     |  |  |  |  |
| 8          | Poplar Point                      | 3,860.26  | -            | 969.90       | 3,860.26     |  |  |  |  |
| 9          | Duck Cove / Earle<br>Drive        | 2,895.16  | -            | 849.38       | 2,895.16     |  |  |  |  |
| 10         | Hamilton / Bissell<br>Cove        | 899.92    | -            | 521.14       | 899.92       |  |  |  |  |
| 11         | Plum Point / Plum<br>Beach        | 180.45    | 48.00        | 69.03        | 180.45       |  |  |  |  |
| 12         | Gilbert Stuart /<br>Walmsley Lane | 53.92     | 4.56         | 29.76        | 53.92        |  |  |  |  |
| TOTAL      |                                   | 22,103.87 | 90.59        | 4,462.78     | 22,103.87    |  |  |  |  |