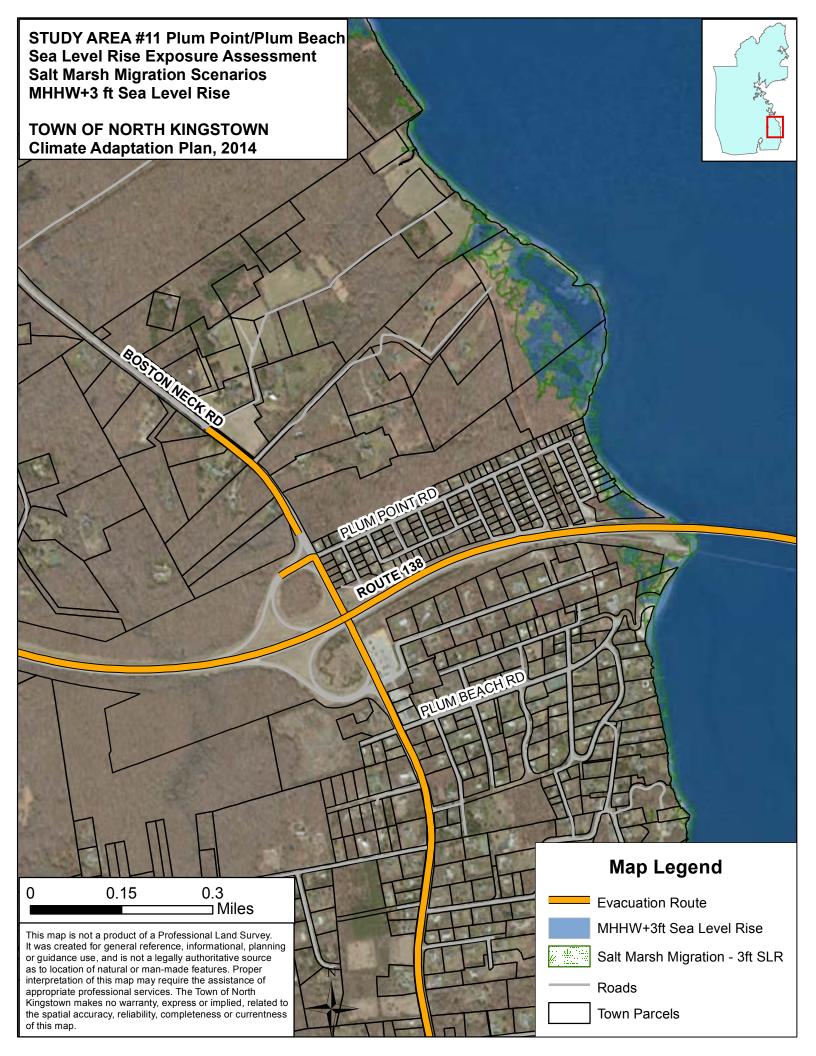

#### MHHW plus 1 foot sea level rise and 3 foot storm surge

Extra-tropical storms, often referred to as Nor'easters, typically have storm surges of three feet above the predicted tide height as experienced in Rhode Island.

MHHW plus 1' sea level rise and 3' storm surge scenario depict:

- areas inundated during extra-tropical storms with a one foot sea level rise, or
- areas inundated during extra-tropical storms that strike at spring tide today.