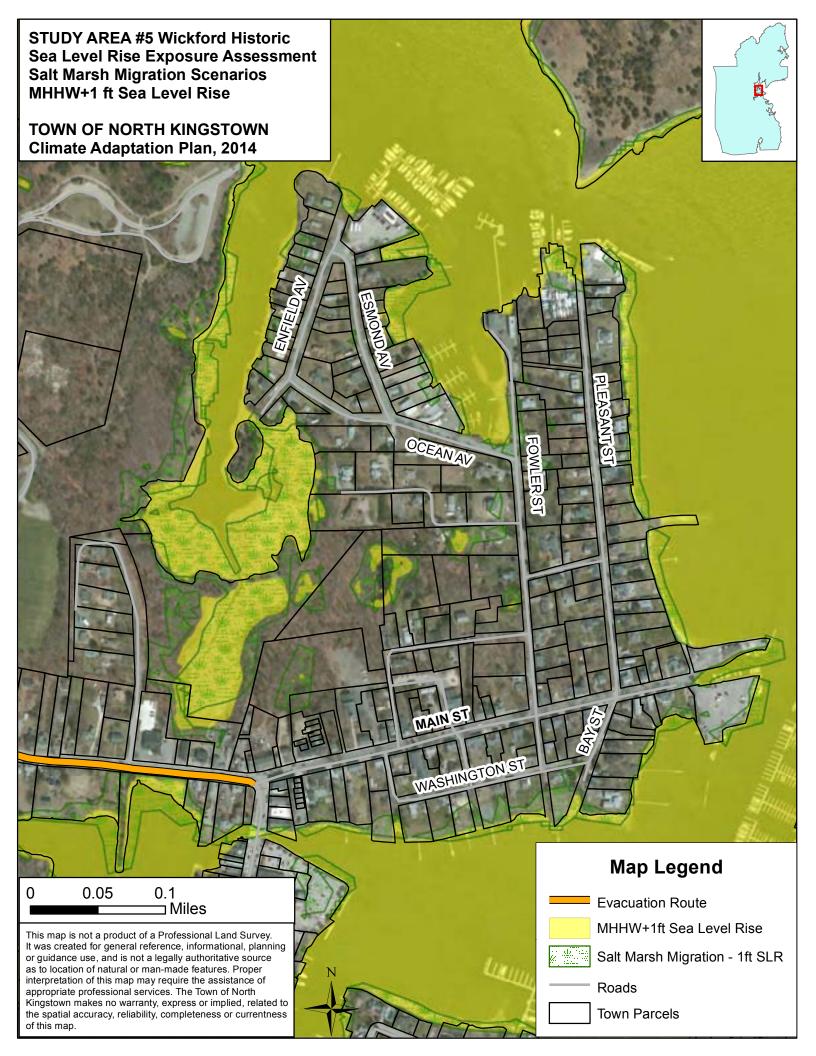

#### MHHW plus 1 foot sea level rise

Historically, sea level has already risen about eight inches in the past 100 years at North Kingstown based on data from the Newport tide gage. With accelerated sea level rise already being observed in RI, models show that global sea levels are likely to rise one foot in the next twenty years to fifty years.

MHHW plus 1' sea level rise scenario depict:

- areas inundated at mean high tide levels with one foot of sea level rise, or
- areas inundated at spring high tide today.

### NORTH KINGSTOWN Sea Level Rise Scenarios - Study Area Prioritization Worksheet

| STUDY AREA NUMBER | STUDY AREA NAME                | Evacuation Route<br>Impacted? | Barrier to Ingress/Egress? | Public Facilities Impacted? | State Roads impacted by<br>1' OR 3' SLR | State Roads impacted by 5' SLR | Local Roads impacted by<br>1' OR 3' SLR >0.1mi | Local Roads impacted by<br>5' SLR >0.1mi | Historic District Impacted? | ТОТАL |
|-------------------|--------------------------------|-------------------------------|----------------------------|-----------------------------|-----------------------------------------|--------------------------------|------------------------------------------------|------------------------------------------|-----------------------------|-------|
|                   | POINT VALUE                    | 2                             | 2                          | 2                           | 1                                       | 1                              | 1                                              | 1                                        | 1                           | 11    |
| 6                 | Wickford Commercial            | 2                             | 2                          | 2                           | 1                                       | 1                              | 0                                              | 1                                        | 1                           | 10    |
| 5                 | Wickford Historic              | 2                             | 2                          | 0                           | 0                                       | 0                              | 1                                              | 1                                        | 1                           | 7     |
| 7                 | Phillips / Loop                | 2                             | 2                          | 0                           | 1                                       | 1                              | 0                                              | 1                                        | 0                           | 7     |
| 9                 | Duck Cove / Earle Drive        | 0                             | 2                          | 0                           | 0                                       | 0                              | 1                                              | 1                                        | 0                           | 4     |
| 8                 | Poplar Point                   | 0                             | 2                          | 0                           | 0                                       | 0                              | 1                                              | 1                                        | 0                           | 4     |
| 10                | Hamilton / Bissell Cove        | 0                             | 0                          | 0                           | 0                                       | 0                              | 0                                              | 1                                        | 0                           | 1     |
| 1                 | Pojac Point / Mount View       | 0                             | 0                          | 0                           | 0                                       | 0                              | 0                                              | 1                                        | 0                           | 1     |
| 2                 | Quonset / Davisville           | 0                             | 0                          | 0                           | 0                                       | 0                              | 0                                              | 1                                        | 0                           | 1     |
| 3                 | Mill Cove / Shore Acres        | 0                             | 0                          | 0                           | 0                                       | 0                              | 0                                              | 0                                        | 0                           | 0     |
| 4                 | Intrepid Drive                 | 0                             | 0                          | 0                           | 0                                       | 0                              | 0                                              | 0                                        | 0                           | 0     |
| 11                | Plum Point / Plum Beach        | 0                             | 0                          | 0                           | 0                                       | 0                              | 0                                              | 0                                        | 0                           | 0     |
| 12                | Gilbert Stuart / Walmsley Lane | 0                             | 0                          | 0                           | 0                                       | 0                              | 0                                              | 0                                        | 0                           | 0     |