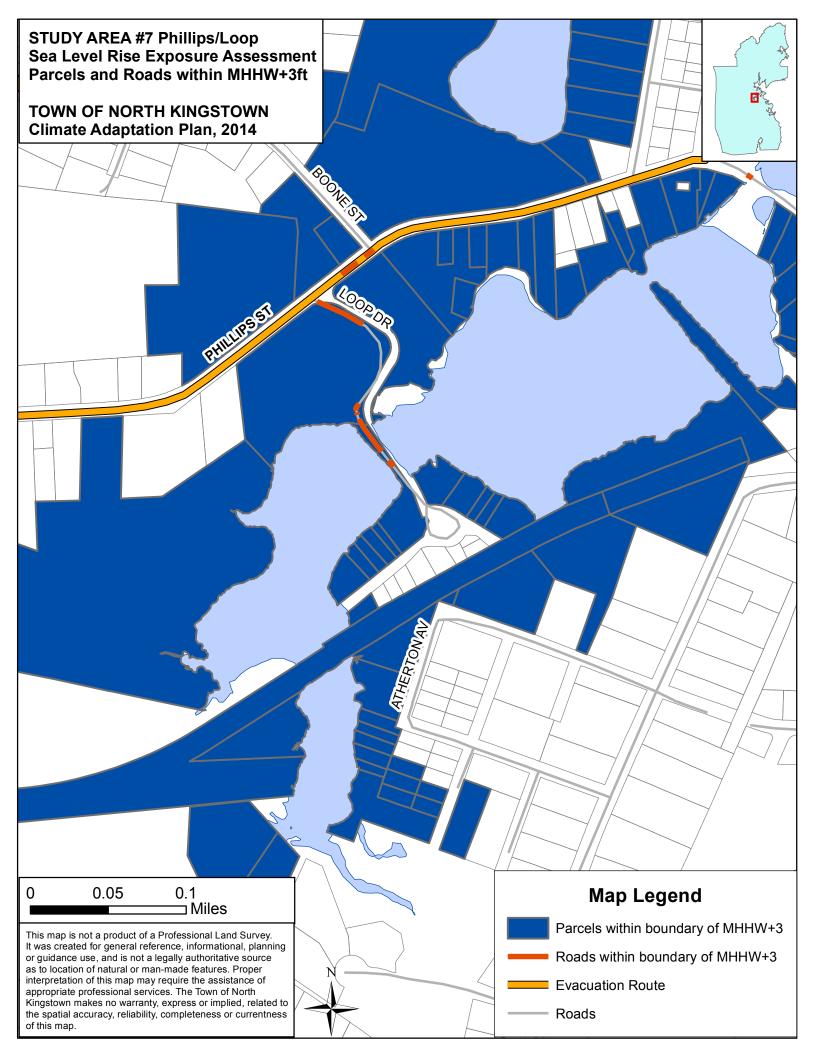

#### **ROAD IMPACTS**

| Study Area | IMPACTED ROADS (linear feet)      |           |              |              |              |  |  |  |  |
|------------|-----------------------------------|-----------|--------------|--------------|--------------|--|--|--|--|
|            |                                   | TOTAL     | MHHW +1' SLR | MHHW +3' SLR | MHHW +5' SLR |  |  |  |  |
| 1          | Pojac Point / Mount<br>View       | 1,332.57  | -            | -            | 1,332.57     |  |  |  |  |
| 2          | Quonset / Davisville              | 2,994.53  | -            | -            | 2,994.53     |  |  |  |  |
| 3          | Mill Cove / Shore<br>Acres        | 227.78    | 5.08         | 48.27        | 227.78       |  |  |  |  |
| 4          | Intrepid Drive                    | 281.70    | -            | 0.33         | 281.70       |  |  |  |  |
| 5          | Wickford Historic                 | 4,863.48  | -            | 977.00       | 4,863.48     |  |  |  |  |
| 6          | Wickford<br>Commercial            | 2,720.78  | 32.95        | 515.35       | 2,720.78     |  |  |  |  |
| 7          | Phillips / Loop                   | 1,793.31  | -            | 482.62       | 1,793.31     |  |  |  |  |
| 8          | Poplar Point                      | 3,860.26  | -            | 969.90       | 3,860.26     |  |  |  |  |
| 9          | Duck Cove / Earle<br>Drive        | 2,895.16  | -            | 849.38       | 2,895.16     |  |  |  |  |
| 10         | Hamilton / Bissell<br>Cove        | 899.92    | -            | 521.14       | 899.92       |  |  |  |  |
| 11         | Plum Point / Plum<br>Beach        | 180.45    | 48.00        | 69.03        | 180.45       |  |  |  |  |
| 12         | Gilbert Stuart /<br>Walmsley Lane | 53.92     | 4.56         | 29.76        | 53.92        |  |  |  |  |
| TOTAL      |                                   | 22,103.87 | 90.59        | 4,462.78     | 22,103.87    |  |  |  |  |