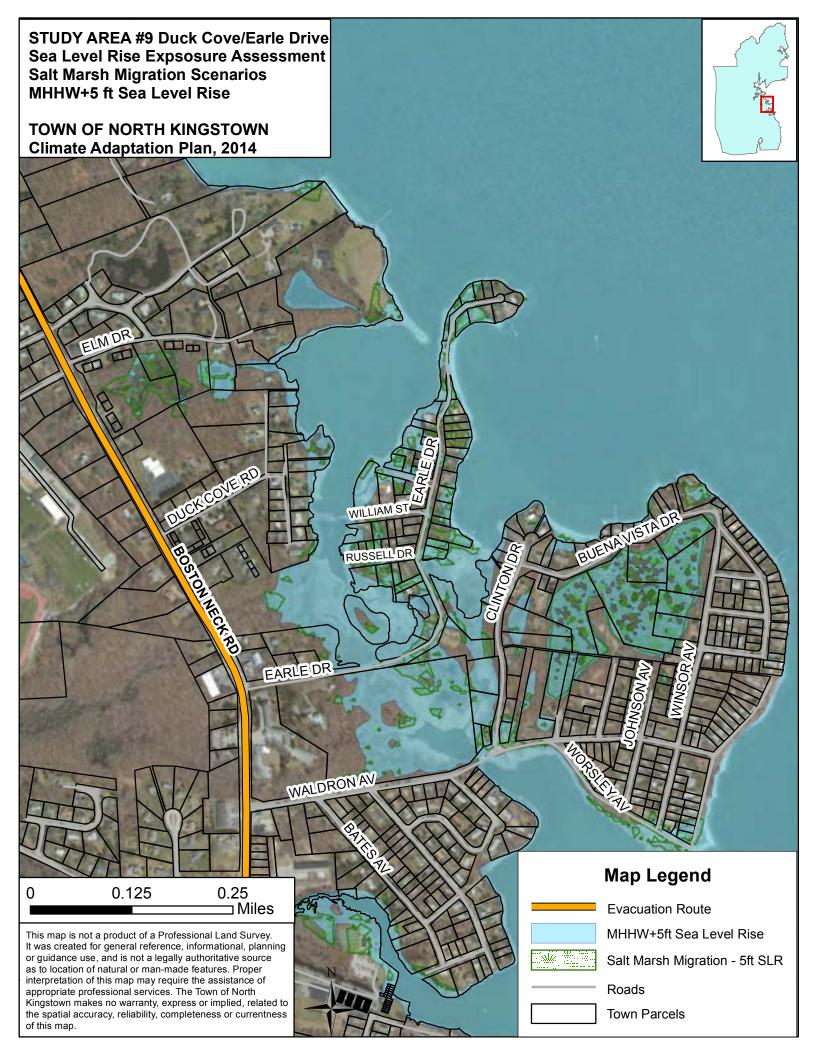

#### MHHW plus 5 foot sea level rise

Models show that global sea levels may rise as much as five feet by 2100.

MHHW plus 5' sea level rise scenario depicts:

- areas inundated at mean high tide at 2100 or beyond, or
- areas inundated at during extra-tropical storms that strike at spring high tide with a one foot sea level rise