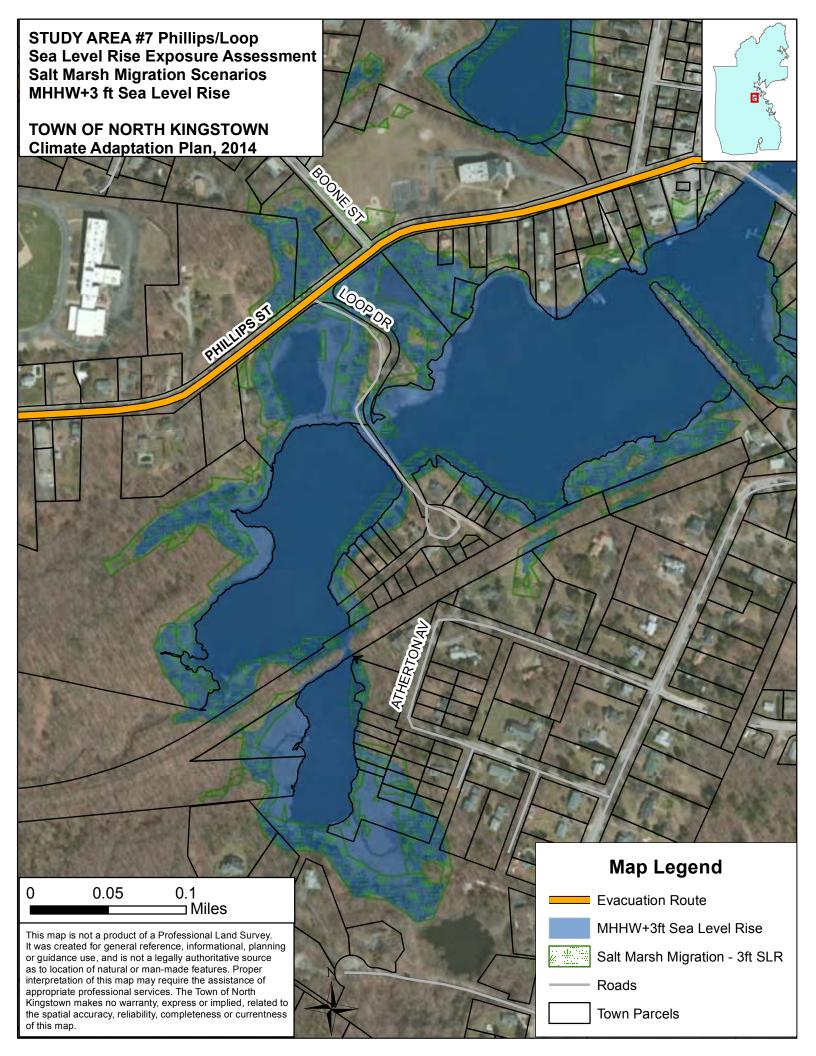

#### MHHW plus 1 foot sea level rise and 3 foot storm surge

Extra-tropical storms, often referred to as Nor'easters, typically have storm surges of three feet above the predicted tide height as experienced in Rhode Island.

MHHW plus 1' sea level rise and 3' storm surge scenario depict:

- areas inundated during extra-tropical storms with a one foot sea level rise, or
- areas inundated during extra-tropical storms that strike at spring tide today.