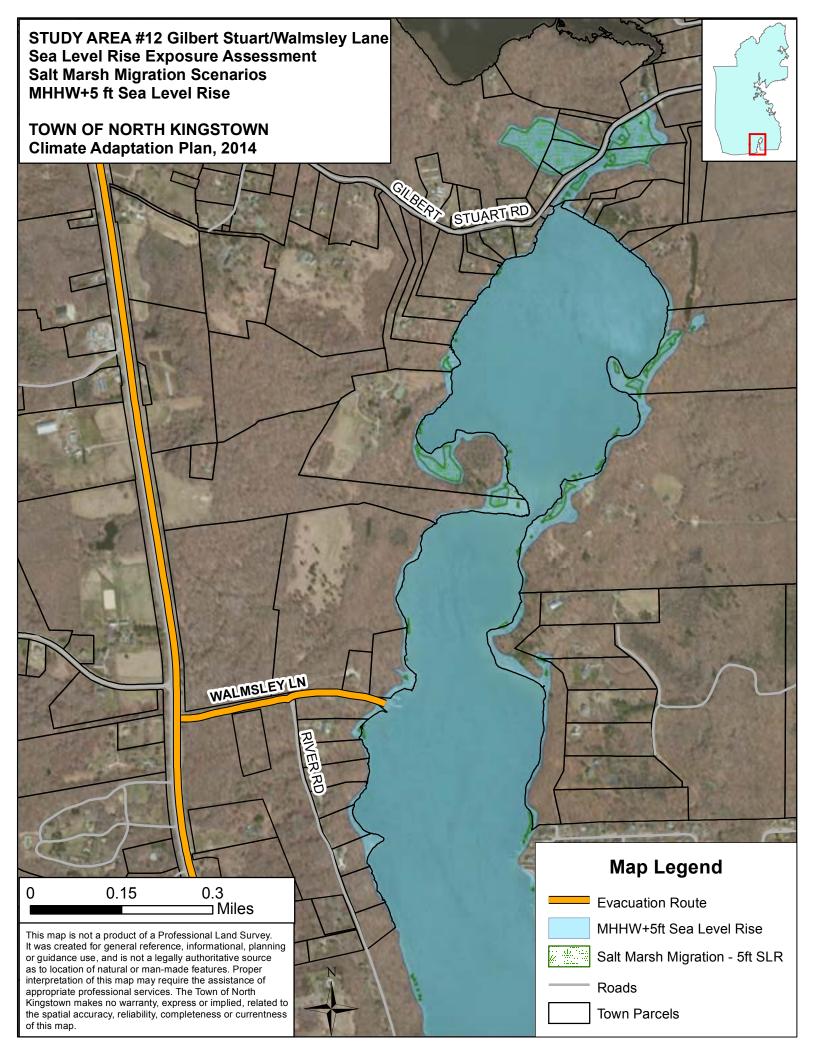

#### MHHW plus 5 foot sea level rise

Models show that global sea levels may rise as much as five feet by 2100.

MHHW plus 5' sea level rise scenario depicts:

- areas inundated at mean high tide at 2100 or beyond, or
- areas inundated at during extra-tropical storms that strike at spring high tide with a one foot sea level rise

### NORTH KINGSTOWN Sea Level Rise Scenarios - Study Area Prioritization Worksheet

| STUDY AREA NUMBER | STUDY AREA NAME                | Evacuation Route<br>Impacted? | Barrier to Ingress/Egress? | Public Facilities Impacted? | State Roads impacted by<br>1' OR 3' SLR | State Roads impacted by 5' SLR | Local Roads impacted by<br>1' OR 3' SLR >0.1mi | Local Roads impacted by<br>5' SLR >0.1mi | Historic District Impacted? | ТОТАL |
|-------------------|--------------------------------|-------------------------------|----------------------------|-----------------------------|-----------------------------------------|--------------------------------|------------------------------------------------|------------------------------------------|-----------------------------|-------|
|                   | POINT VALUE                    | 2                             | 2                          | 2                           | 1                                       | 1                              | 1                                              | 1                                        | 1                           | 11    |
| 6                 | Wickford Commercial            | 2                             | 2                          | 2                           | 1                                       | 1                              | 0                                              | 1                                        | 1                           | 10    |
| 5                 | Wickford Historic              | 2                             | 2                          | 0                           | 0                                       | 0                              | 1                                              | 1                                        | 1                           | 7     |
| 7                 | Phillips / Loop                | 2                             | 2                          | 0                           | 1                                       | 1                              | 0                                              | 1                                        | 0                           | 7     |
| 9                 | Duck Cove / Earle Drive        | 0                             | 2                          | 0                           | 0                                       | 0                              | 1                                              | 1                                        | 0                           | 4     |
| 8                 | Poplar Point                   | 0                             | 2                          | 0                           | 0                                       | 0                              | 1                                              | 1                                        | 0                           | 4     |
| 10                | Hamilton / Bissell Cove        | 0                             | 0                          | 0                           | 0                                       | 0                              | 0                                              | 1                                        | 0                           | 1     |
| 1                 | Pojac Point / Mount View       | 0                             | 0                          | 0                           | 0                                       | 0                              | 0                                              | 1                                        | 0                           | 1     |
| 2                 | Quonset / Davisville           | 0                             | 0                          | 0                           | 0                                       | 0                              | 0                                              | 1                                        | 0                           | 1     |
| 3                 | Mill Cove / Shore Acres        | 0                             | 0                          | 0                           | 0                                       | 0                              | 0                                              | 0                                        | 0                           | 0     |
| 4                 | Intrepid Drive                 | 0                             | 0                          | 0                           | 0                                       | 0                              | 0                                              | 0                                        | 0                           | 0     |
| 11                | Plum Point / Plum Beach        | 0                             | 0                          | 0                           | 0                                       | 0                              | 0                                              | 0                                        | 0                           | 0     |
| 12                | Gilbert Stuart / Walmsley Lane | 0                             | 0                          | 0                           | 0                                       | 0                              | 0                                              | 0                                        | 0                           | 0     |

#### **ROAD IMPACTS**

| Study Area | IMPACTED ROADS (linear feet)      |           |              |              |              |  |  |  |  |
|------------|-----------------------------------|-----------|--------------|--------------|--------------|--|--|--|--|
|            |                                   | TOTAL     | MHHW +1' SLR | MHHW +3' SLR | MHHW +5' SLR |  |  |  |  |
| 1          | Pojac Point / Mount<br>View       | 1,332.57  | -            | -            | 1,332.57     |  |  |  |  |
| 2          | Quonset / Davisville              | 2,994.53  | -            | -            | 2,994.53     |  |  |  |  |
| 3          | Mill Cove / Shore<br>Acres        | 227.78    | 5.08         | 48.27        | 227.78       |  |  |  |  |
| 4          | Intrepid Drive                    | 281.70    | -            | 0.33         | 281.70       |  |  |  |  |
| 5          | Wickford Historic                 | 4,863.48  | -            | 977.00       | 4,863.48     |  |  |  |  |
| 6          | Wickford<br>Commercial            | 2,720.78  | 32.95        | 515.35       | 2,720.78     |  |  |  |  |
| 7          | Phillips / Loop                   | 1,793.31  | -            | 482.62       | 1,793.31     |  |  |  |  |
| 8          | Poplar Point                      | 3,860.26  | -            | 969.90       | 3,860.26     |  |  |  |  |
| 9          | Duck Cove / Earle<br>Drive        | 2,895.16  | -            | 849.38       | 2,895.16     |  |  |  |  |
| 10         | Hamilton / Bissell<br>Cove        | 899.92    | -            | 521.14       | 899.92       |  |  |  |  |
| 11         | Plum Point / Plum<br>Beach        | 180.45    | 48.00        | 69.03        | 180.45       |  |  |  |  |
| 12         | Gilbert Stuart /<br>Walmsley Lane | 53.92     | 4.56         | 29.76        | 53.92        |  |  |  |  |
| TOTAL      |                                   | 22,103.87 | 90.59        | 4,462.78     | 22,103.87    |  |  |  |  |