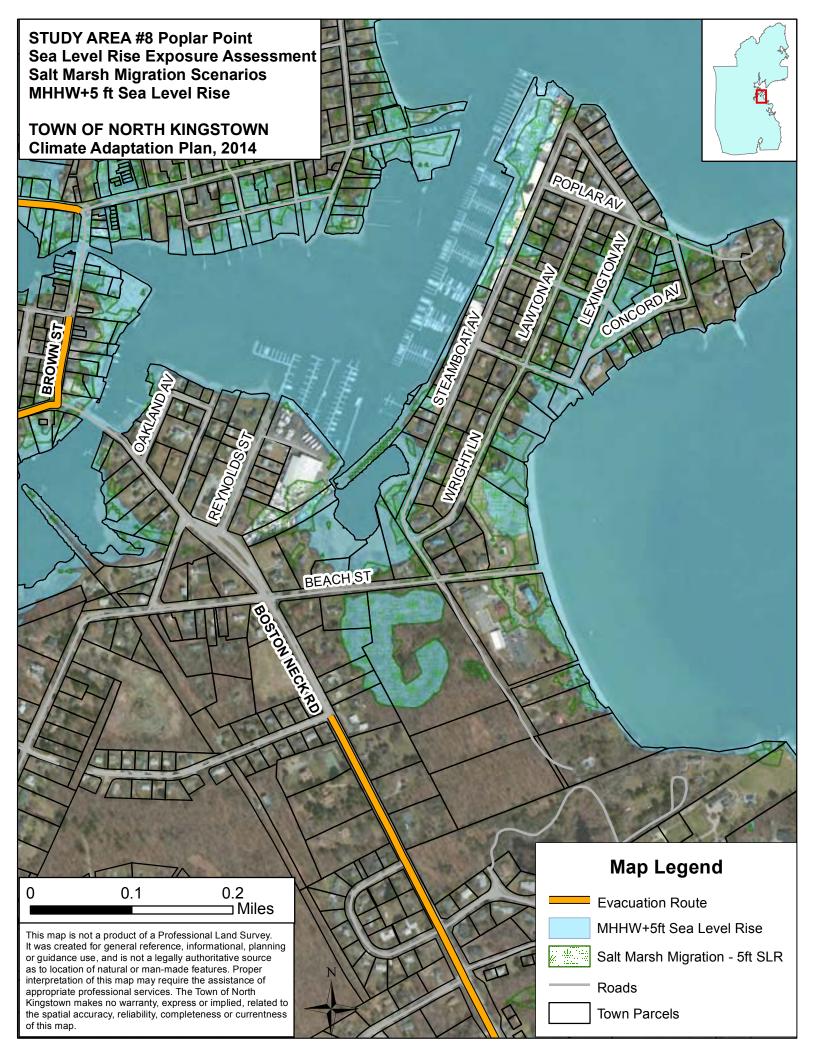

#### MHHW plus 5 foot sea level rise

Models show that global sea levels may rise as much as five feet by 2100.

MHHW plus 5' sea level rise scenario depicts:

- areas inundated at mean high tide at 2100 or beyond, or
- areas inundated at during extra-tropical storms that strike at spring high tide with a one foot sea level rise

### NORTH KINGSTOWN Sea Level Rise Scenarios - Study Area Prioritization Worksheet

| STUDY AREA NUMBER | STUDY AREA NAME                | Evacuation Route<br>Impacted? | Barrier to Ingress/Egress? | Public Facilities Impacted? | State Roads impacted by<br>1' OR 3' SLR | State Roads impacted by 5' SLR | Local Roads impacted by<br>1' OR 3' SLR >0.1mi | Local Roads impacted by<br>5' SLR >0.1mi | Historic District Impacted? | ТОТАL |
|-------------------|--------------------------------|-------------------------------|----------------------------|-----------------------------|-----------------------------------------|--------------------------------|------------------------------------------------|------------------------------------------|-----------------------------|-------|
|                   | POINT VALUE                    | 2                             | 2                          | 2                           | 1                                       | 1                              | 1                                              | 1                                        | 1                           | 11    |
| 6                 | Wickford Commercial            | 2                             | 2                          | 2                           | 1                                       | 1                              | 0                                              | 1                                        | 1                           | 10    |
| 5                 | Wickford Historic              | 2                             | 2                          | 0                           | 0                                       | 0                              | 1                                              | 1                                        | 1                           | 7     |
| 7                 | Phillips / Loop                | 2                             | 2                          | 0                           | 1                                       | 1                              | 0                                              | 1                                        | 0                           | 7     |
| 9                 | Duck Cove / Earle Drive        | 0                             | 2                          | 0                           | 0                                       | 0                              | 1                                              | 1                                        | 0                           | 4     |
| 8                 | Poplar Point                   | 0                             | 2                          | 0                           | 0                                       | 0                              | 1                                              | 1                                        | 0                           | 4     |
| 10                | Hamilton / Bissell Cove        | 0                             | 0                          | 0                           | 0                                       | 0                              | 0                                              | 1                                        | 0                           | 1     |
| 1                 | Pojac Point / Mount View       | 0                             | 0                          | 0                           | 0                                       | 0                              | 0                                              | 1                                        | 0                           | 1     |
| 2                 | Quonset / Davisville           | 0                             | 0                          | 0                           | 0                                       | 0                              | 0                                              | 1                                        | 0                           | 1     |
| 3                 | Mill Cove / Shore Acres        | 0                             | 0                          | 0                           | 0                                       | 0                              | 0                                              | 0                                        | 0                           | 0     |
| 4                 | Intrepid Drive                 | 0                             | 0                          | 0                           | 0                                       | 0                              | 0                                              | 0                                        | 0                           | 0     |
| 11                | Plum Point / Plum Beach        | 0                             | 0                          | 0                           | 0                                       | 0                              | 0                                              | 0                                        | 0                           | 0     |
| 12                | Gilbert Stuart / Walmsley Lane | 0                             | 0                          | 0                           | 0                                       | 0                              | 0                                              | 0                                        | 0                           | 0     |

#### **ROAD IMPACTS**

| Study Area | IMPACTED ROADS (linear feet)      |           |              |              |              |  |  |  |  |
|------------|-----------------------------------|-----------|--------------|--------------|--------------|--|--|--|--|
|            |                                   | TOTAL     | MHHW +1' SLR | MHHW +3' SLR | MHHW +5' SLR |  |  |  |  |
| 1          | Pojac Point / Mount<br>View       | 1,332.57  | -            | -            | 1,332.57     |  |  |  |  |
| 2          | Quonset / Davisville              | 2,994.53  | -            | -            | 2,994.53     |  |  |  |  |
| 3          | Mill Cove / Shore<br>Acres        | 227.78    | 5.08         | 48.27        | 227.78       |  |  |  |  |
| 4          | Intrepid Drive                    | 281.70    | -            | 0.33         | 281.70       |  |  |  |  |
| 5          | Wickford Historic                 | 4,863.48  | -            | 977.00       | 4,863.48     |  |  |  |  |
| 6          | Wickford<br>Commercial            | 2,720.78  | 32.95        | 515.35       | 2,720.78     |  |  |  |  |
| 7          | Phillips / Loop                   | 1,793.31  | -            | 482.62       | 1,793.31     |  |  |  |  |
| 8          | Poplar Point                      | 3,860.26  | -            | 969.90       | 3,860.26     |  |  |  |  |
| 9          | Duck Cove / Earle<br>Drive        | 2,895.16  | -            | 849.38       | 2,895.16     |  |  |  |  |
| 10         | Hamilton / Bissell<br>Cove        | 899.92    | -            | 521.14       | 899.92       |  |  |  |  |
| 11         | Plum Point / Plum<br>Beach        | 180.45    | 48.00        | 69.03        | 180.45       |  |  |  |  |
| 12         | Gilbert Stuart /<br>Walmsley Lane | 53.92     | 4.56         | 29.76        | 53.92        |  |  |  |  |
| TOTAL      |                                   | 22,103.87 | 90.59        | 4,462.78     | 22,103.87    |  |  |  |  |