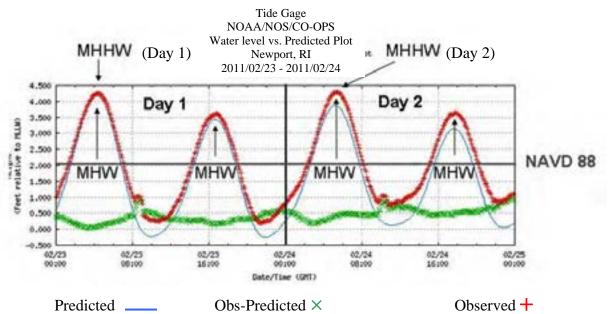

Caution should be used for interpreting the inundation scenarios depicted in these maps. These scenarios represent conditions under average conditions at high tide as measured from the Newport, RI tide gage using tide data collected between 1983 and 2001 (National Tidal Datum Epoch). However, tide levels can vary by more than a foot above or below average conditions due to gravitational forces from the alignment of the earth, the moon, and the sun. In addition, water levels at high tide become increasingly higher as you travel north through Narragansett Bay. Mean Higher High Water (MHHW) at the Providence tide gage is about 7 inches higher than at the Newport tide gage. Newport tide data are a reasonable representation of tides in North Kingstown. The inundation zones do not include wave heights or consider obstructions to water flow such as dikes and culverts.

#### Mean Higher High Water (MHHW)

Mean higher high water (MHHW) is the mean elevation of the higher of the two daily high tides over a nineteen year period, in comparison to the mean high water (MHW), which is the average elevation of *all* high tides over the same period. MHHW is the chosen baseline for this study, since it reflects a realistic average tidal elevation that communities will experience regularly (See the figure below). MHHW should not be confused with spring high tide (sometimes referred to as moon tides), which are the higher than average tides and occur around the new and full moons. Spring high tides are often more than one foot higher than average tides as measured at the Newport tide gage.

MHW = average of all high tides over 19-year tidal epoch

MHHW = average of the highest daily tide over a 19-year tidal epoch

http://www.co-ops.nos.noaa.gov/data menu.shtml