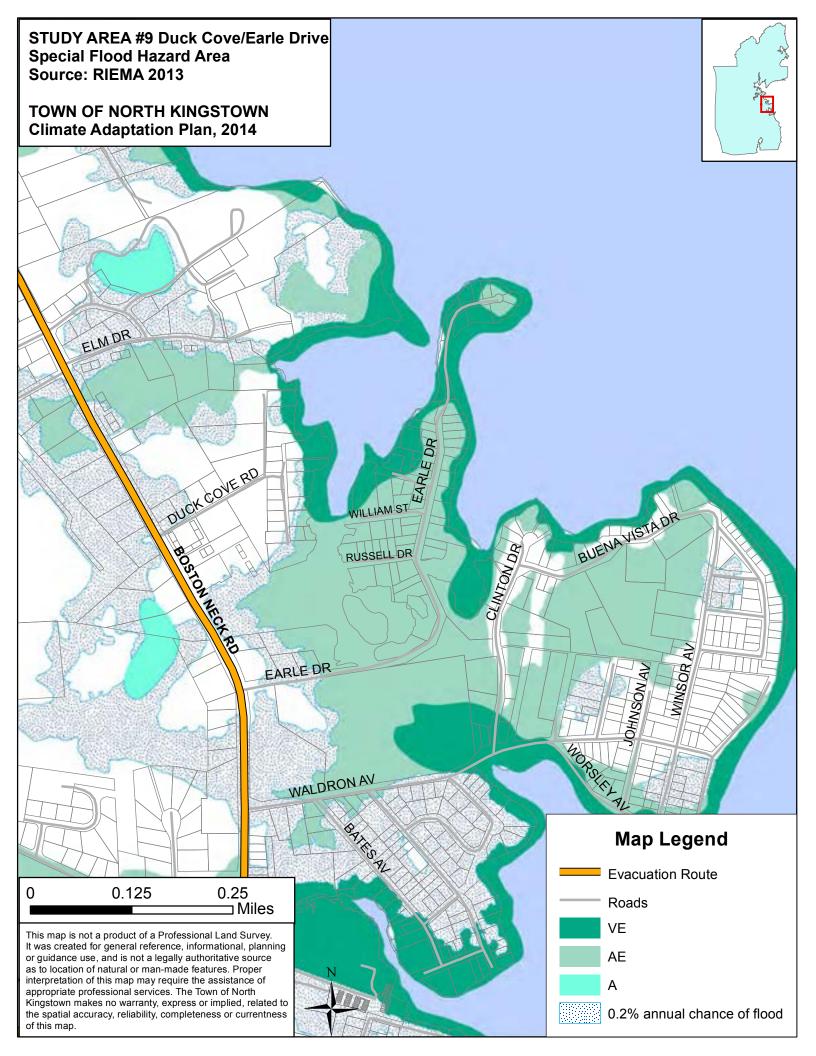

### NORTH KINGSTOWN Sea Level Rise Scenarios - Study Area Prioritization Worksheet

| STUDY AREA NUMBER | STUDY AREA NAME                | Evacuation Route<br>Impacted? | Barrier to Ingress/Egress? | Public Facilities Impacted? | State Roads impacted by<br>1' OR 3' SLR | State Roads impacted by 5' SLR | Local Roads impacted by<br>1' OR 3' SLR >0.1mi | Local Roads impacted by<br>5' SLR >0.1mi | Historic District Impacted? | ТОТАL |
|-------------------|--------------------------------|-------------------------------|----------------------------|-----------------------------|-----------------------------------------|--------------------------------|------------------------------------------------|------------------------------------------|-----------------------------|-------|
|                   | POINT VALUE                    | 2                             | 2                          | 2                           | 1                                       | 1                              | 1                                              | 1                                        | 1                           | 11    |
| 6                 | Wickford Commercial            | 2                             | 2                          | 2                           | 1                                       | 1                              | 0                                              | 1                                        | 1                           | 10    |
| 5                 | Wickford Historic              | 2                             | 2                          | 0                           | 0                                       | 0                              | 1                                              | 1                                        | 1                           | 7     |
| 7                 | Phillips / Loop                | 2                             | 2                          | 0                           | 1                                       | 1                              | 0                                              | 1                                        | 0                           | 7     |
| 9                 | Duck Cove / Earle Drive        | 0                             | 2                          | 0                           | 0                                       | 0                              | 1                                              | 1                                        | 0                           | 4     |
| 8                 | Poplar Point                   | 0                             | 2                          | 0                           | 0                                       | 0                              | 1                                              | 1                                        | 0                           | 4     |
| 10                | Hamilton / Bissell Cove        | 0                             | 0                          | 0                           | 0                                       | 0                              | 0                                              | 1                                        | 0                           | 1     |
| 1                 | Pojac Point / Mount View       | 0                             | 0                          | 0                           | 0                                       | 0                              | 0                                              | 1                                        | 0                           | 1     |
| 2                 | Quonset / Davisville           | 0                             | 0                          | 0                           | 0                                       | 0                              | 0                                              | 1                                        | 0                           | 1     |
| 3                 | Mill Cove / Shore Acres        | 0                             | 0                          | 0                           | 0                                       | 0                              | 0                                              | 0                                        | 0                           | 0     |
| 4                 | Intrepid Drive                 | 0                             | 0                          | 0                           | 0                                       | 0                              | 0                                              | 0                                        | 0                           | 0     |
| 11                | Plum Point / Plum Beach        | 0                             | 0                          | 0                           | 0                                       | 0                              | 0                                              | 0                                        | 0                           | 0     |
| 12                | Gilbert Stuart / Walmsley Lane | 0                             | 0                          | 0                           | 0                                       | 0                              | 0                                              | 0                                        | 0                           | 0     |