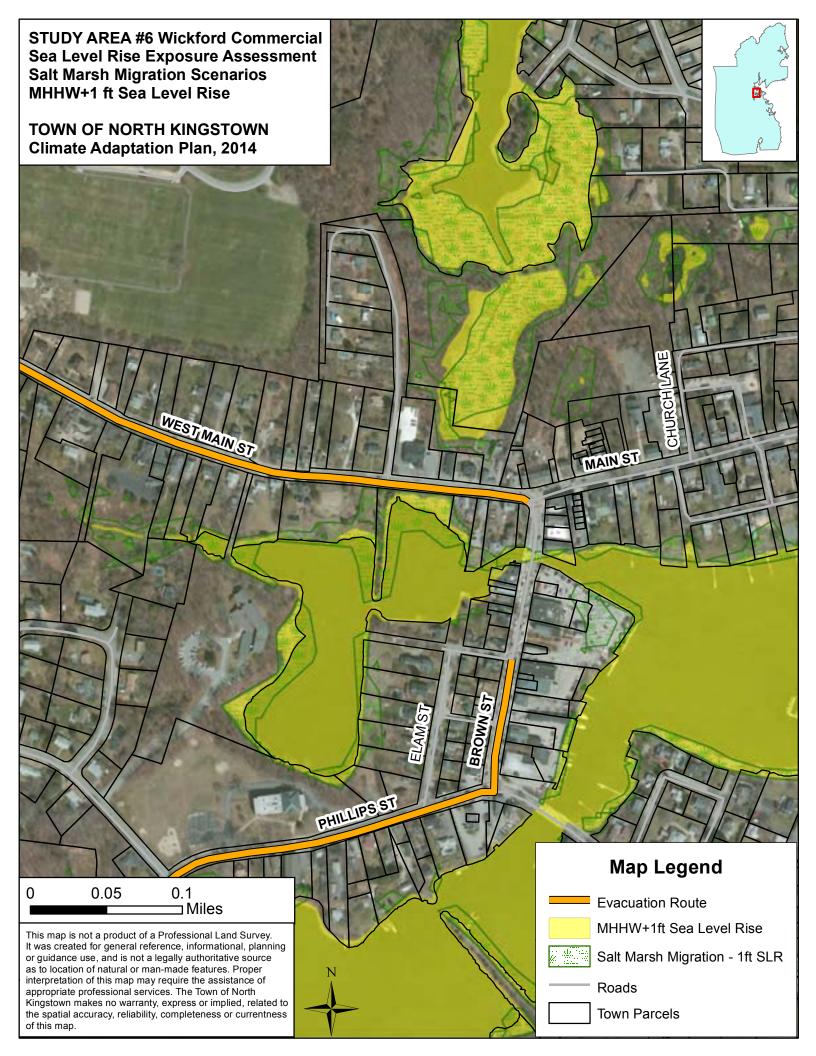

#### MHHW plus 1 foot sea level rise

Historically, sea level has already risen about eight inches in the past 100 years at North Kingstown based on data from the Newport tide gage. With accelerated sea level rise already being observed in RI, models show that global sea levels are likely to rise one foot in the next twenty years to fifty years.

MHHW plus 1' sea level rise scenario depict:

- areas inundated at mean high tide levels with one foot of sea level rise, or
- areas inundated at spring high tide today.

Sea Level Affecting Marshes Model- statewide maps depicting marsh migration due to sea level rise

http://www.crmc.ri.gov/maps/maps\_slamm.html (Report and PDF Maps) http://www.edc.uri.edu/rigis/spfdata/oceans/SLAMM15.zip (GIS Shape files)