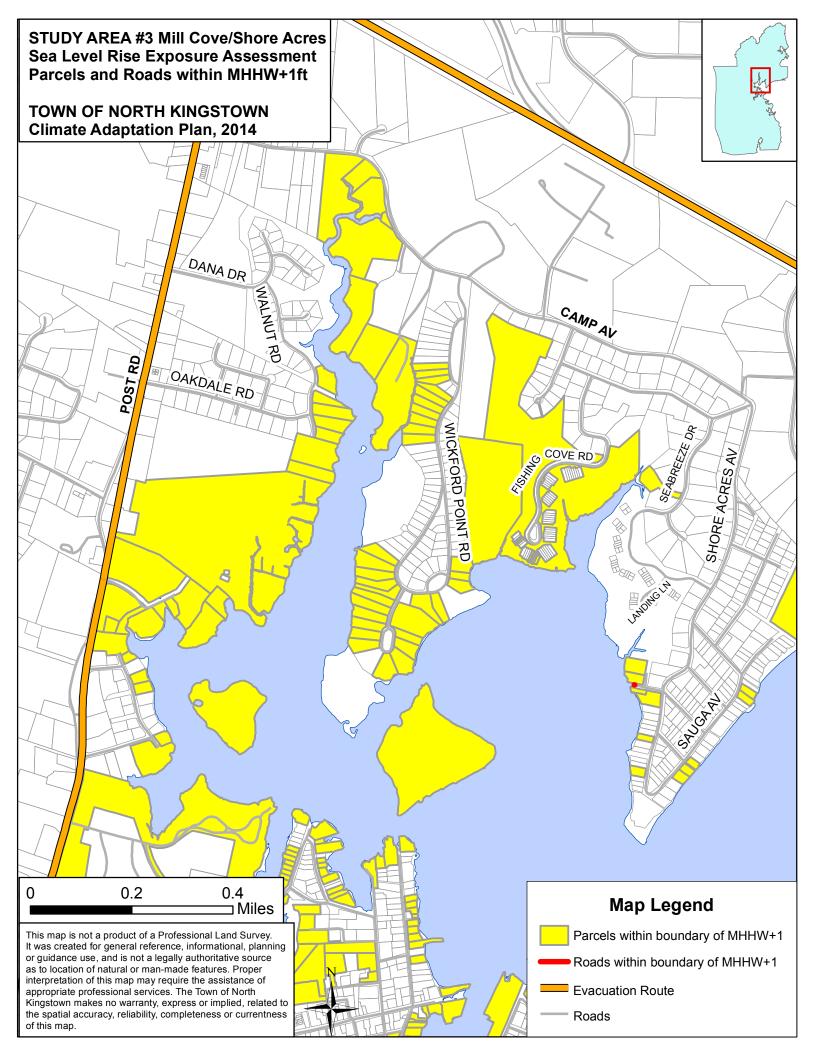

#### **Vulnerable Assets:**

This atlas includes two sets of maps —Real Property and Facilities/Infrastructure— each depicting a set of related assets vulnerable to various inundation scenarios discussed above. Statewide GIS coverages were used primarily, with additional North Kingstown supplementary data to enrich the analysis (i.e. parcels, culverts). The Rhode Island E-911 database was used to provide both a count and location of structures within the study area. Structure locations were merged with town tax valuations to estimate financial exposure for each SLR scenario. No determination was made as to the actual water level at each building location, such as the degree of inundation (i.e. 3 inches or 3 feet); that analysis would need to be done separately. This same approach was also used for estimating infrastructure exposure, with features being either "wet" or "dry". The extent of road and bridge flooding can be determined with further analysis and the incorporation of additional information on road or deck height, approach heights, etc.

For planning purposes, we provide conservative estimates of potential exposure on Page 5 of this atlas, including linear footage of transportation infrastructure exposed, number of parcels and structures flooded, facilities impacted. A dollar value of the property and structures inundated is estimated as a "ballpark figure", based on the best available information and the constraints of this study. A road index can be found on Page 59 and an index of flooded parcels begins on Page 65.

| Flood Level                   | Roads (ft) | Evacuation<br>Routes (ft) | Rail (ft) |
|-------------------------------|------------|---------------------------|-----------|
| MHHW plus 1'                  | 91         | 5                         |           |
| MHHW plus 3'                  | 4463       | 436                       |           |
| MHHW plus 1'<br>with 3' surge | 12069      | 1000                      | 67        |
| MHHW plus 5'                  | 22009      | 1473                      | 1309      |
| Hurricane '38<br>Surge        | 73774      | 3285                      | 7906      |

| REAL PROPERTY              |                            |              |  |  |  |  |  |  |
|----------------------------|----------------------------|--------------|--|--|--|--|--|--|
| Flood Level                | # Parcels > 1/3<br>Flooded | # Structures |  |  |  |  |  |  |
| MHHW plus 1'               | 48                         | 2            |  |  |  |  |  |  |
| MHHW plus 3'               | 151                        | 18           |  |  |  |  |  |  |
| MHHW plus 1' with 3' surge | 264                        | 44           |  |  |  |  |  |  |
| MHHW plus 5'               | 392                        | 116          |  |  |  |  |  |  |
| Hurricane '38 Surge        | 970                        | 649          |  |  |  |  |  |  |