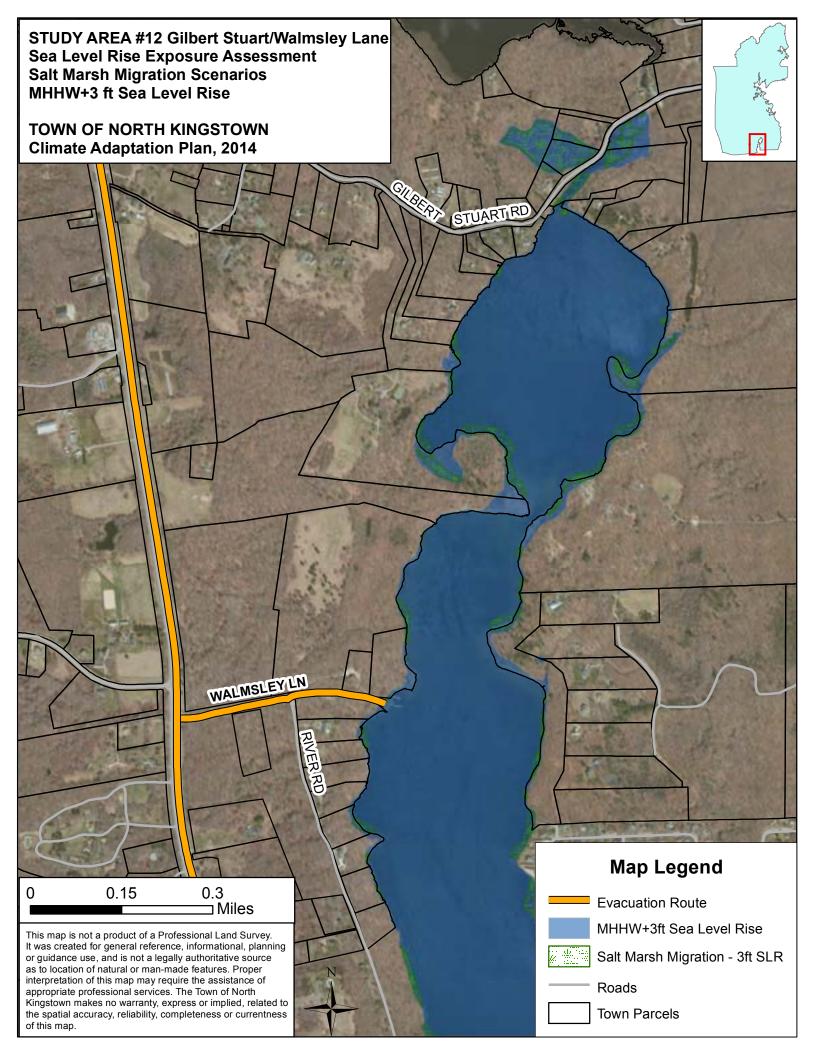

#### MHHW plus 1 foot sea level rise and 3 foot storm surge

Extra-tropical storms, often referred to as Nor'easters, typically have storm surges of three feet above the predicted tide height as experienced in Rhode Island.

MHHW plus 1' sea level rise and 3' storm surge scenario depict:

- areas inundated during extra-tropical storms with a one foot sea level rise, or
- areas inundated during extra-tropical storms that strike at spring tide today.