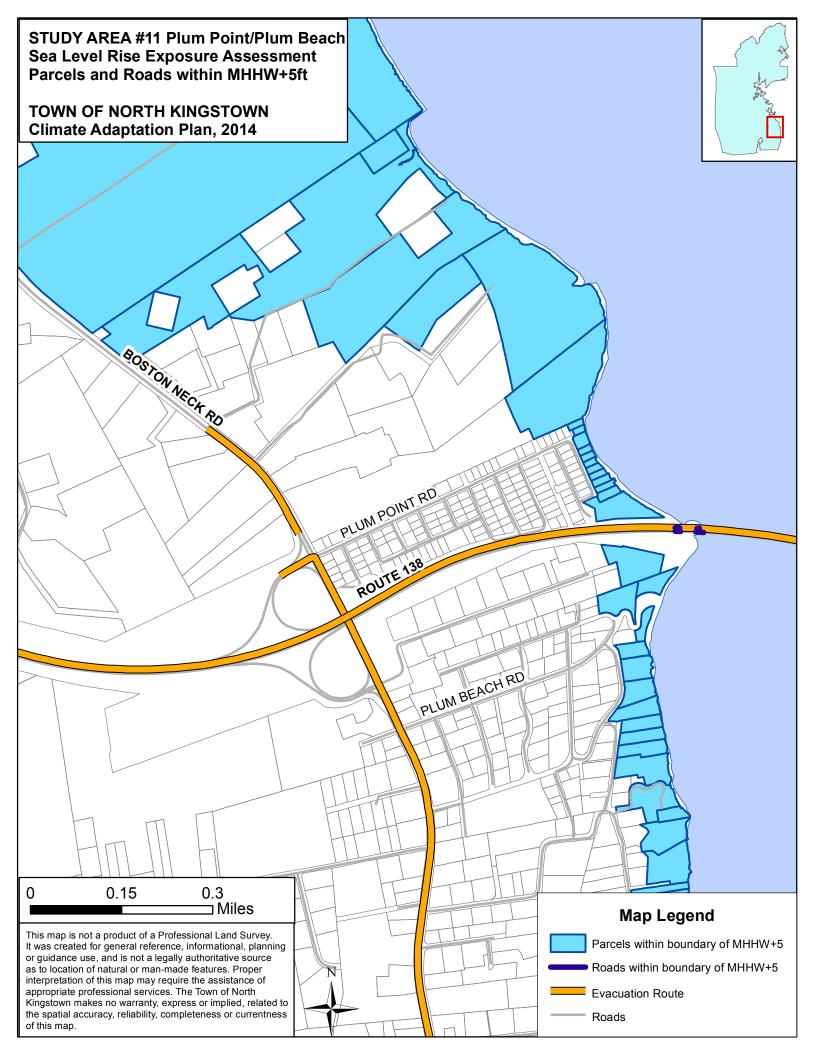

#### MHHW plus 5 foot sea level rise

Models show that global sea levels may rise as much as five feet by 2100.

MHHW plus 5' sea level rise scenario depicts:

- areas inundated at mean high tide at 2100 or beyond, or
- areas inundated at during extra-tropical storms that strike at spring high tide with a one foot sea level rise