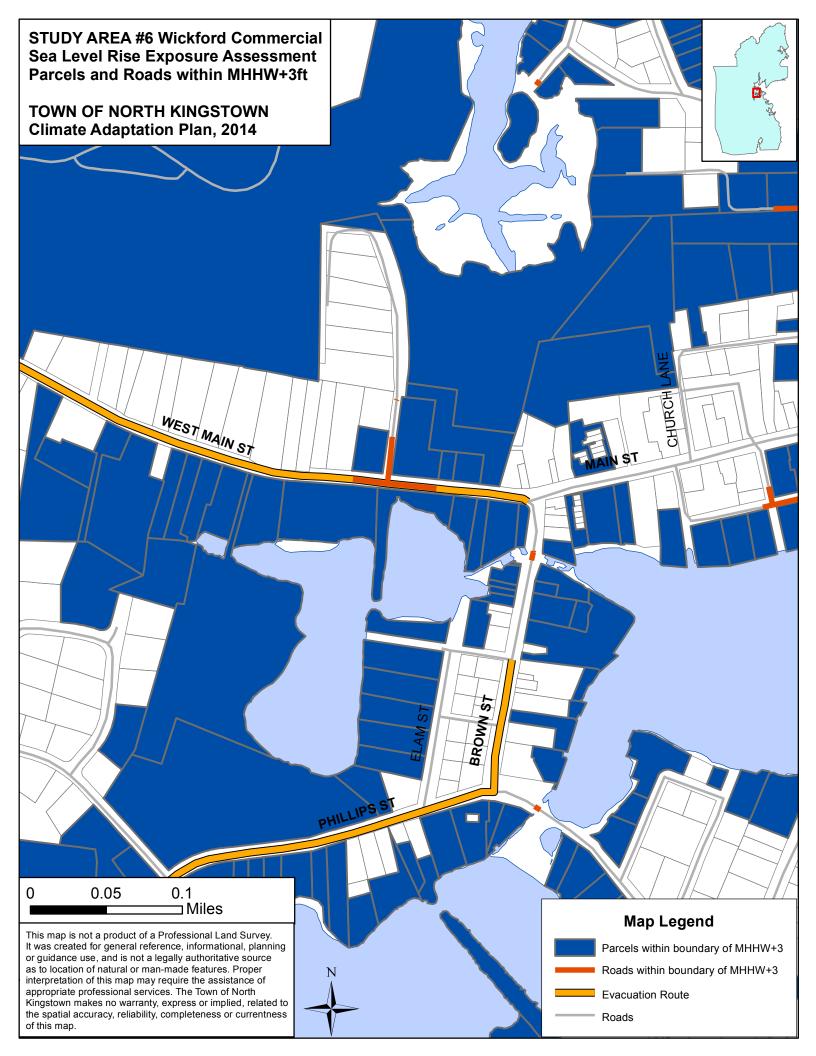

#### **Vulnerable Assets:**

This atlas includes two sets of maps —Real Property and Facilities/Infrastructure— each depicting a set of related assets vulnerable to various inundation scenarios discussed above. Statewide GIS coverages were used primarily, with additional North Kingstown supplementary data to enrich the analysis (i.e. parcels, culverts). The Rhode Island E-911 database was used to provide both a count and location of structures within the study area. Structure locations were merged with town tax valuations to estimate financial exposure for each SLR scenario. No determination was made as to the actual water level at each building location, such as the degree of inundation (i.e. 3 inches or 3 feet); that analysis would need to be done separately. This same approach was also used for estimating infrastructure exposure, with features being either "wet" or "dry". The extent of road and bridge flooding can be determined with further analysis and the incorporation of additional information on road or deck height, approach heights, etc.

For planning purposes, we provide conservative estimates of potential exposure on Page 5 of this atlas, including linear footage of transportation infrastructure exposed, number of parcels and structures flooded, facilities impacted. A dollar value of the property and structures inundated is estimated as a "ballpark figure", based on the best available information and the constraints of this study. A road index can be found on Page 59 and an index of flooded parcels begins on Page 65.

| Flood Level                   | Roads (ft) | Evacuation<br>Routes (ft) | Rail (ft) |
|-------------------------------|------------|---------------------------|-----------|
| MHHW plus 1'                  | 91         | 5                         |           |
| MHHW plus 3'                  | 4463       | 436                       |           |
| MHHW plus 1'<br>with 3' surge | 12069      | 1000                      | 67        |
| MHHW plus 5'                  | 22009      | 1473                      | 1309      |
| Hurricane '38<br>Surge        | 73774      | 3285                      | 7906      |