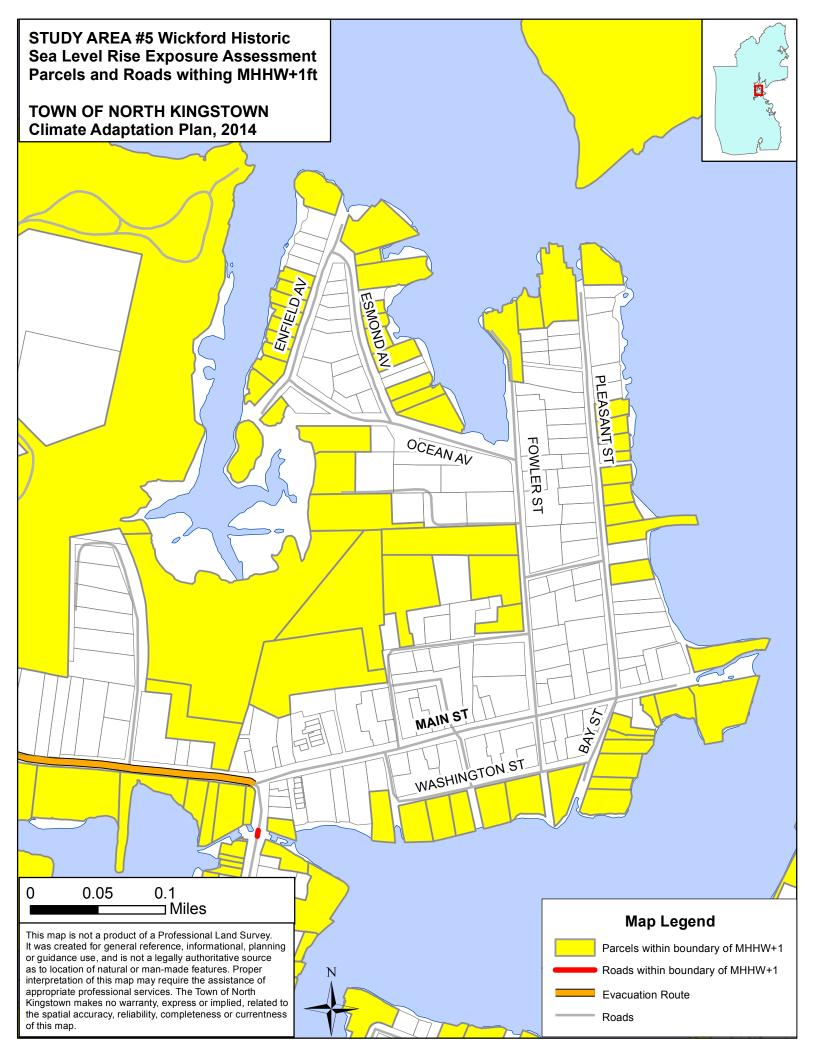

#### MHHW plus 1 foot sea level rise

Historically, sea level has already risen about eight inches in the past 100 years at North Kingstown based on data from the Newport tide gage. With accelerated sea level rise already being observed in RI, models show that global sea levels are likely to rise one foot in the next twenty years to fifty years.

MHHW plus 1' sea level rise scenario depict:

- areas inundated at mean high tide levels with one foot of sea level rise, or
- areas inundated at spring high tide today.