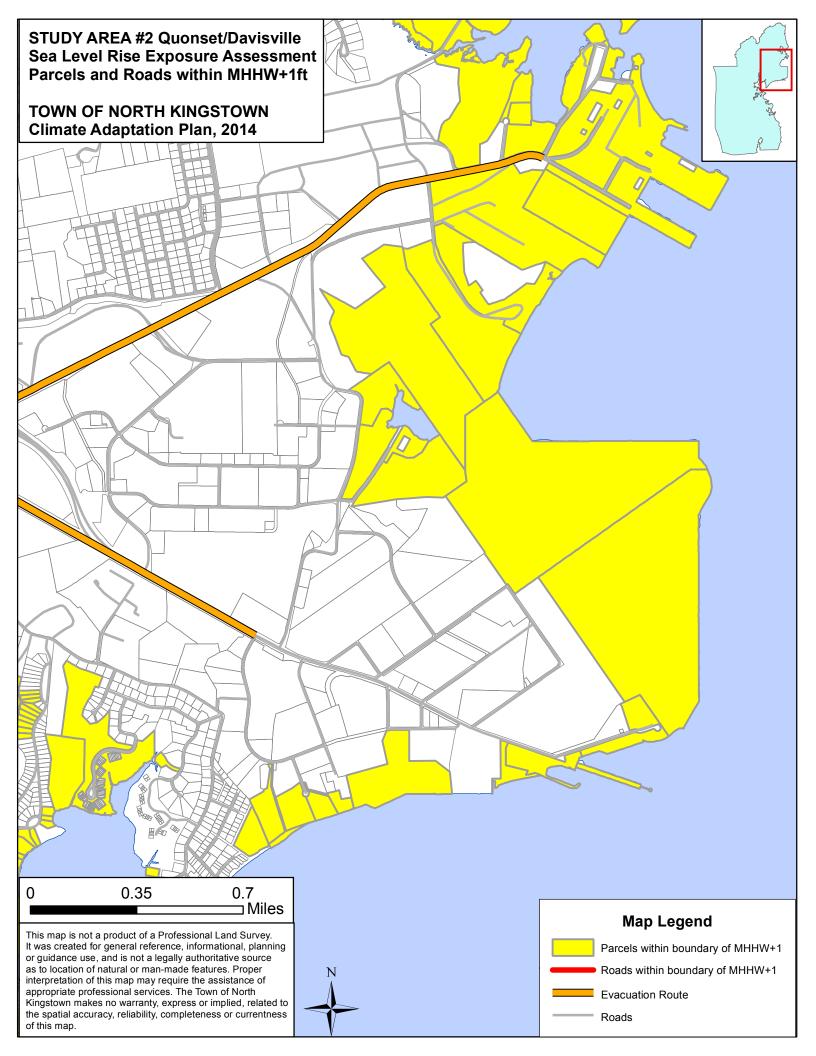

#### MHHW plus 1 foot sea level rise

Historically, sea level has already risen about eight inches in the past 100 years at North Kingstown based on data from the Newport tide gage. With accelerated sea level rise already being observed in RI, models show that global sea levels are likely to rise one foot in the next twenty years to fifty years.

MHHW plus 1' sea level rise scenario depict:

- areas inundated at mean high tide levels with one foot of sea level rise, or
- areas inundated at spring high tide today.

| Flood Level                   | Roads (ft) | Evacuation<br>Routes (ft) | Rail (ft) |
|-------------------------------|------------|---------------------------|-----------|
| MHHW plus 1'                  | 91         | 5                         |           |
| MHHW plus 3'                  | 4463       | 436                       |           |
| MHHW plus 1'<br>with 3' surge | 12069      | 1000                      | 67        |
| MHHW plus 5'                  | 22009      | 1473                      | 1309      |
| Hurricane '38<br>Surge        | 73774      | 3285                      | 7906      |

| REAL PROPERTY              |                            |              |  |  |  |  |  |  |
|----------------------------|----------------------------|--------------|--|--|--|--|--|--|
| Flood Level                | # Parcels > 1/3<br>Flooded | # Structures |  |  |  |  |  |  |
| MHHW plus 1'               | 48                         | 2            |  |  |  |  |  |  |
| MHHW plus 3'               | 151                        | 18           |  |  |  |  |  |  |
| MHHW plus 1' with 3' surge | 264                        | 44           |  |  |  |  |  |  |
| MHHW plus 5'               | 392                        | 116          |  |  |  |  |  |  |
| Hurricane '38 Surge        | 970                        | 649          |  |  |  |  |  |  |

| Flood Level                   | Building<br>Count | Building Value | Property Value | Total Value   |
|-------------------------------|-------------------|----------------|----------------|---------------|
| MHHW plus 1'                  | 2                 | \$717,000      | \$669,500      | \$1,386,500   |
| MHHW plus 3'                  | 18                | \$4,149,900    | \$9,249,800    | \$13,399,700  |
| MHHW plus 1' with<br>3' surge | 44                | \$10,353,100   | \$22,073,000   | \$32,426,100  |
| MHHW plus 5'                  | 116               | \$36,415,000   | \$55,419,300   | \$91,834,300  |
| Hurricane '38 Surge           | 649               | \$183,200,800  | \$227,192,800  | \$410,393,600 |