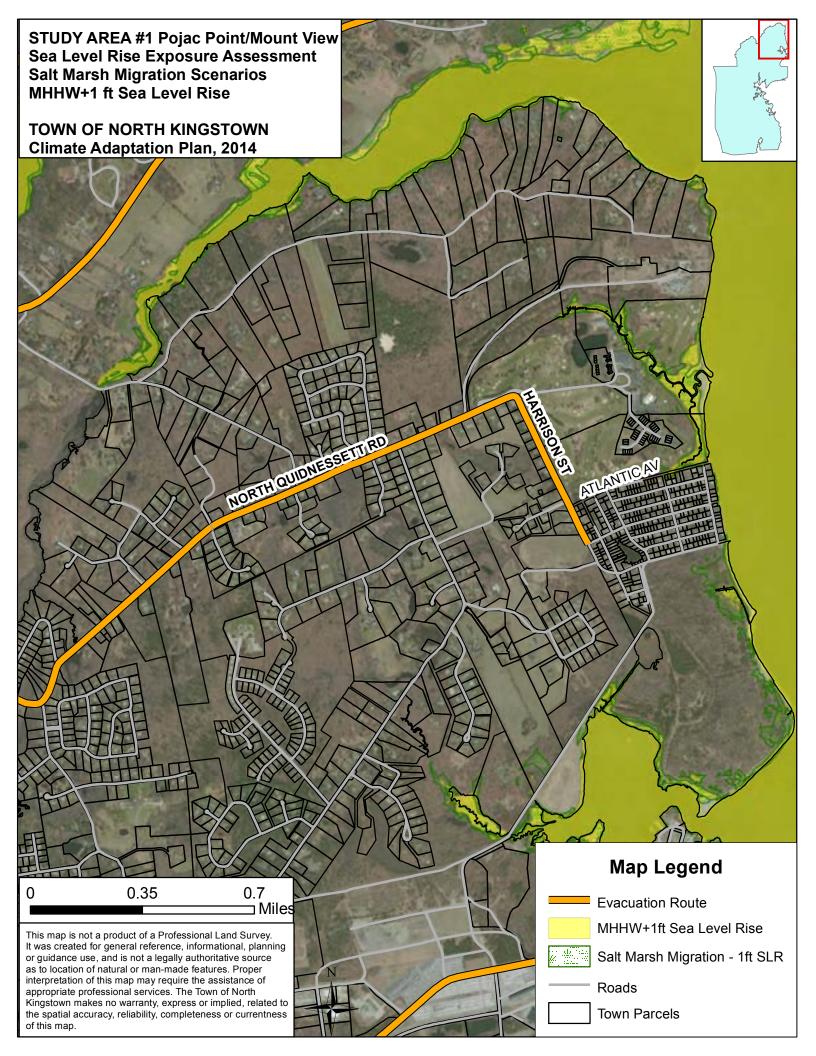

#### MHHW plus 1 foot sea level rise

Historically, sea level has already risen about eight inches in the past 100 years at North Kingstown based on data from the Newport tide gage. With accelerated sea level rise already being observed in RI, models show that global sea levels are likely to rise one foot in the next twenty years to fifty years.

MHHW plus 1' sea level rise scenario depict:

- areas inundated at mean high tide levels with one foot of sea level rise, or
- areas inundated at spring high tide today.