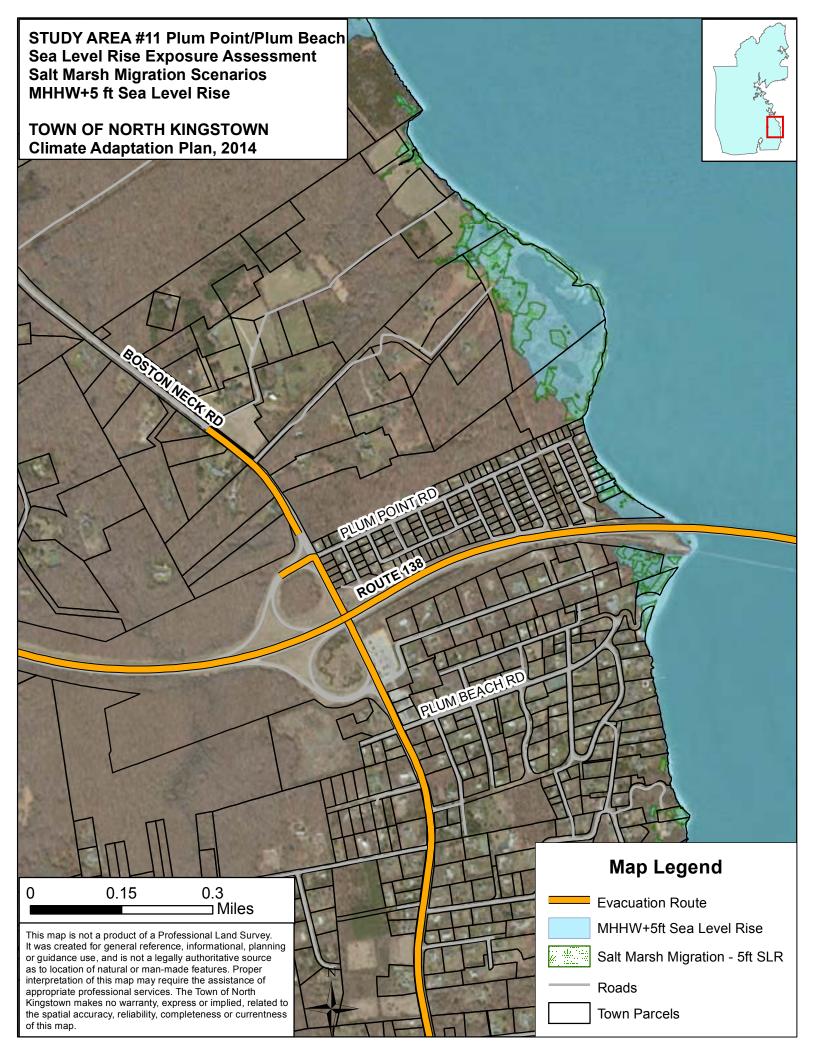

#### MHHW plus 5 foot sea level rise

Models show that global sea levels may rise as much as five feet by 2100.

MHHW plus 5' sea level rise scenario depicts:

- areas inundated at mean high tide at 2100 or beyond, or
- areas inundated at during extra-tropical storms that strike at spring high tide with a one foot sea level rise

Sea Level Affecting Marshes Model- statewide maps depicting marsh migration due to sea level rise

http://www.crmc.ri.gov/maps/maps\_slamm.html (Report and PDF Maps) http://www.edc.uri.edu/rigis/spfdata/oceans/SLAMM15.zip (GIS Shape files)