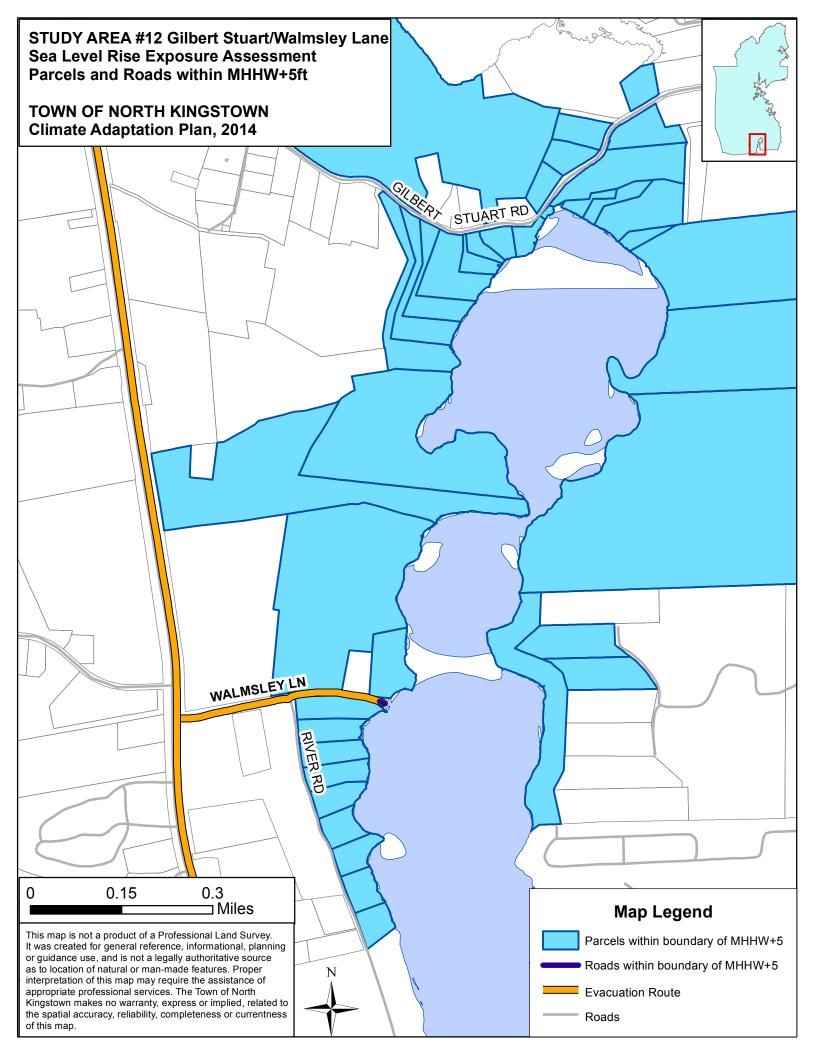

#### **Vulnerable Assets:**

This atlas includes two sets of maps —Real Property and Facilities/Infrastructure— each depicting a set of related assets vulnerable to various inundation scenarios discussed above. Statewide GIS coverages were used primarily, with additional North Kingstown supplementary data to enrich the analysis (i.e. parcels, culverts). The Rhode Island E-911 database was used to provide both a count and location of structures within the study area. Structure locations were merged with town tax valuations to estimate financial exposure for each SLR scenario. No determination was made as to the actual water level at each building location, such as the degree of inundation (i.e. 3 inches or 3 feet); that analysis would need to be done separately. This same approach was also used for estimating infrastructure exposure, with features being either "wet" or "dry". The extent of road and bridge flooding can be determined with further analysis and the incorporation of additional information on road or deck height, approach heights, etc.

### NORTH KINGSTOWN Sea Level Rise Scenarios - Study Area Prioritization Worksheet

| STUDY AREA NUMBER | STUDY AREA NAME                | Evacuation Route<br>Impacted? | Barrier to Ingress/Egress? | Public Facilities Impacted? | State Roads impacted by<br>1' OR 3' SLR | State Roads impacted by 5' SLR | Local Roads impacted by<br>1' OR 3' SLR >0.1mi | Local Roads impacted by<br>5' SLR >0.1mi | Historic District Impacted? | ТОТАL |
|-------------------|--------------------------------|-------------------------------|----------------------------|-----------------------------|-----------------------------------------|--------------------------------|------------------------------------------------|------------------------------------------|-----------------------------|-------|
|                   | POINT VALUE                    | 2                             | 2                          | 2                           | 1                                       | 1                              | 1                                              | 1                                        | 1                           | 11    |
| 6                 | Wickford Commercial            | 2                             | 2                          | 2                           | 1                                       | 1                              | 0                                              | 1                                        | 1                           | 10    |
| 5                 | Wickford Historic              | 2                             | 2                          | 0                           | 0                                       | 0                              | 1                                              | 1                                        | 1                           | 7     |
| 7                 | Phillips / Loop                | 2                             | 2                          | 0                           | 1                                       | 1                              | 0                                              | 1                                        | 0                           | 7     |
| 9                 | Duck Cove / Earle Drive        | 0                             | 2                          | 0                           | 0                                       | 0                              | 1                                              | 1                                        | 0                           | 4     |
| 8                 | Poplar Point                   | 0                             | 2                          | 0                           | 0                                       | 0                              | 1                                              | 1                                        | 0                           | 4     |
| 10                | Hamilton / Bissell Cove        | 0                             | 0                          | 0                           | 0                                       | 0                              | 0                                              | 1                                        | 0                           | 1     |
| 1                 | Pojac Point / Mount View       | 0                             | 0                          | 0                           | 0                                       | 0                              | 0                                              | 1                                        | 0                           | 1     |
| 2                 | Quonset / Davisville           | 0                             | 0                          | 0                           | 0                                       | 0                              | 0                                              | 1                                        | 0                           | 1     |
| 3                 | Mill Cove / Shore Acres        | 0                             | 0                          | 0                           | 0                                       | 0                              | 0                                              | 0                                        | 0                           | 0     |
| 4                 | Intrepid Drive                 | 0                             | 0                          | 0                           | 0                                       | 0                              | 0                                              | 0                                        | 0                           | 0     |
| 11                | Plum Point / Plum Beach        | 0                             | 0                          | 0                           | 0                                       | 0                              | 0                                              | 0                                        | 0                           | 0     |
| 12                | Gilbert Stuart / Walmsley Lane | 0                             | 0                          | 0                           | 0                                       | 0                              | 0                                              | 0                                        | 0                           | 0     |

#### **ROAD IMPACTS**

| Study Area | IMPACTED ROADS (linear feet)      |           |              |              |              |  |  |  |  |
|------------|-----------------------------------|-----------|--------------|--------------|--------------|--|--|--|--|
|            |                                   | TOTAL     | MHHW +1' SLR | MHHW +3' SLR | MHHW +5' SLR |  |  |  |  |
| 1          | Pojac Point / Mount<br>View       | 1,332.57  | -            | -            | 1,332.57     |  |  |  |  |
| 2          | Quonset / Davisville              | 2,994.53  | -            | -            | 2,994.53     |  |  |  |  |
| 3          | Mill Cove / Shore<br>Acres        | 227.78    | 5.08         | 48.27        | 227.78       |  |  |  |  |
| 4          | Intrepid Drive                    | 281.70    | -            | 0.33         | 281.70       |  |  |  |  |
| 5          | Wickford Historic                 | 4,863.48  | -            | 977.00       | 4,863.48     |  |  |  |  |
| 6          | Wickford<br>Commercial            | 2,720.78  | 32.95        | 515.35       | 2,720.78     |  |  |  |  |
| 7          | Phillips / Loop                   | 1,793.31  | -            | 482.62       | 1,793.31     |  |  |  |  |
| 8          | Poplar Point                      | 3,860.26  | -            | 969.90       | 3,860.26     |  |  |  |  |
| 9          | Duck Cove / Earle<br>Drive        | 2,895.16  | -            | 849.38       | 2,895.16     |  |  |  |  |
| 10         | Hamilton / Bissell<br>Cove        | 899.92    | -            | 521.14       | 899.92       |  |  |  |  |
| 11         | Plum Point / Plum<br>Beach        | 180.45    | 48.00        | 69.03        | 180.45       |  |  |  |  |
| 12         | Gilbert Stuart /<br>Walmsley Lane | 53.92     | 4.56         | 29.76        | 53.92        |  |  |  |  |
| TOTAL      |                                   | 22,103.87 | 90.59        | 4,462.78     | 22,103.87    |  |  |  |  |