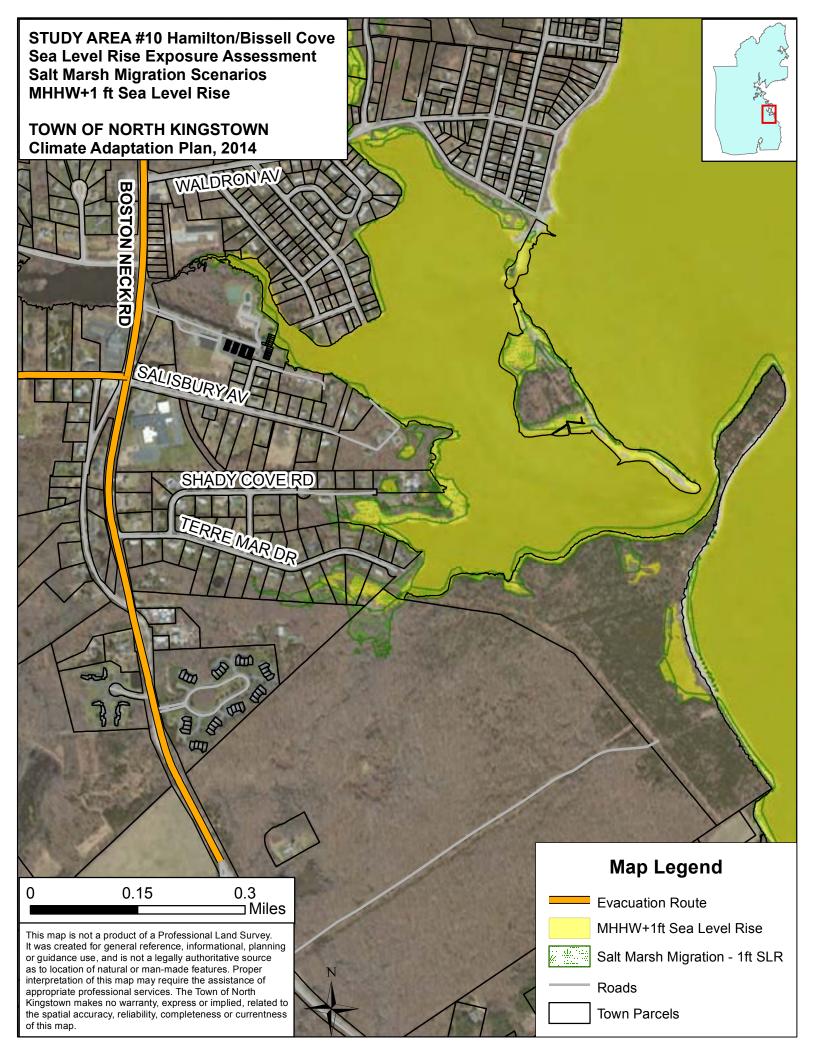

#### MHHW plus 1 foot sea level rise

Historically, sea level has already risen about eight inches in the past 100 years at North Kingstown based on data from the Newport tide gage. With accelerated sea level rise already being observed in RI, models show that global sea levels are likely to rise one foot in the next twenty years to fifty years.

MHHW plus 1' sea level rise scenario depict:

- areas inundated at mean high tide levels with one foot of sea level rise, or
- areas inundated at spring high tide today.