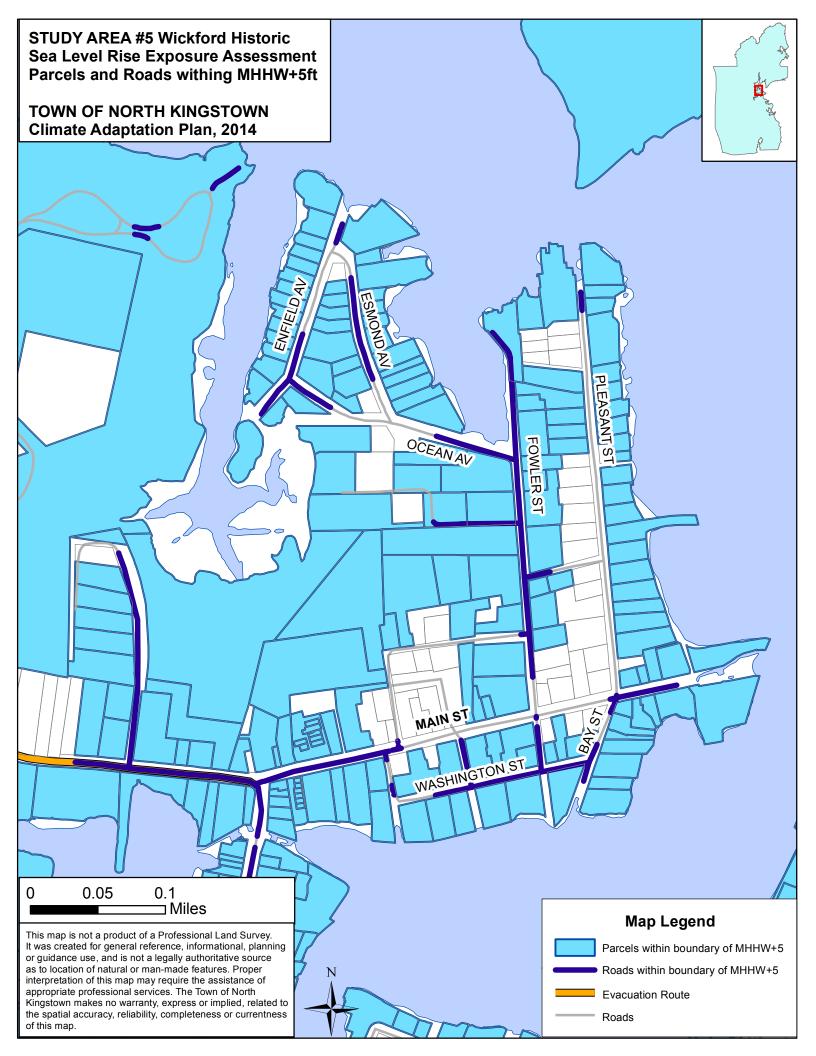

#### MHHW plus 5 foot sea level rise

Models show that global sea levels may rise as much as five feet by 2100.

MHHW plus 5' sea level rise scenario depicts:

- areas inundated at mean high tide at 2100 or beyond, or
- areas inundated at during extra-tropical storms that strike at spring high tide with a one foot sea level rise

| Flood Level                   | Roads (ft) | Evacuation<br>Routes (ft) | Rail (ft) |
|-------------------------------|------------|---------------------------|-----------|
| MHHW plus 1'                  | 91         | 5                         |           |
| MHHW plus 3'                  | 4463       | 436                       |           |
| MHHW plus 1'<br>with 3' surge | 12069      | 1000                      | 67        |
| MHHW plus 5'                  | 22009      | 1473                      | 1309      |
| Hurricane '38<br>Surge        | 73774      | 3285                      | 7906      |

#### **ROAD IMPACTS**

| Study Area | IMPACTED ROADS (linear feet)      |           |              |              |              |  |  |  |  |
|------------|-----------------------------------|-----------|--------------|--------------|--------------|--|--|--|--|
|            |                                   | TOTAL     | MHHW +1' SLR | MHHW +3' SLR | MHHW +5' SLR |  |  |  |  |
| 1          | Pojac Point / Mount<br>View       | 1,332.57  | -            | -            | 1,332.57     |  |  |  |  |
| 2          | Quonset / Davisville              | 2,994.53  | -            | -            | 2,994.53     |  |  |  |  |
| 3          | Mill Cove / Shore<br>Acres        | 227.78    | 5.08         | 48.27        | 227.78       |  |  |  |  |
| 4          | Intrepid Drive                    | 281.70    | -            | 0.33         | 281.70       |  |  |  |  |
| 5          | Wickford Historic                 | 4,863.48  | -            | 977.00       | 4,863.48     |  |  |  |  |
| 6          | Wickford<br>Commercial            | 2,720.78  | 32.95        | 515.35       | 2,720.78     |  |  |  |  |
| 7          | Phillips / Loop                   | 1,793.31  | -            | 482.62       | 1,793.31     |  |  |  |  |
| 8          | Poplar Point                      | 3,860.26  | -            | 969.90       | 3,860.26     |  |  |  |  |
| 9          | Duck Cove / Earle<br>Drive        | 2,895.16  | -            | 849.38       | 2,895.16     |  |  |  |  |
| 10         | Hamilton / Bissell<br>Cove        | 899.92    | -            | 521.14       | 899.92       |  |  |  |  |
| 11         | Plum Point / Plum<br>Beach        | 180.45    | 48.00        | 69.03        | 180.45       |  |  |  |  |
| 12         | Gilbert Stuart /<br>Walmsley Lane | 53.92     | 4.56         | 29.76        | 53.92        |  |  |  |  |
| TOTAL      |                                   | 22,103.87 | 90.59        | 4,462.78     | 22,103.87    |  |  |  |  |