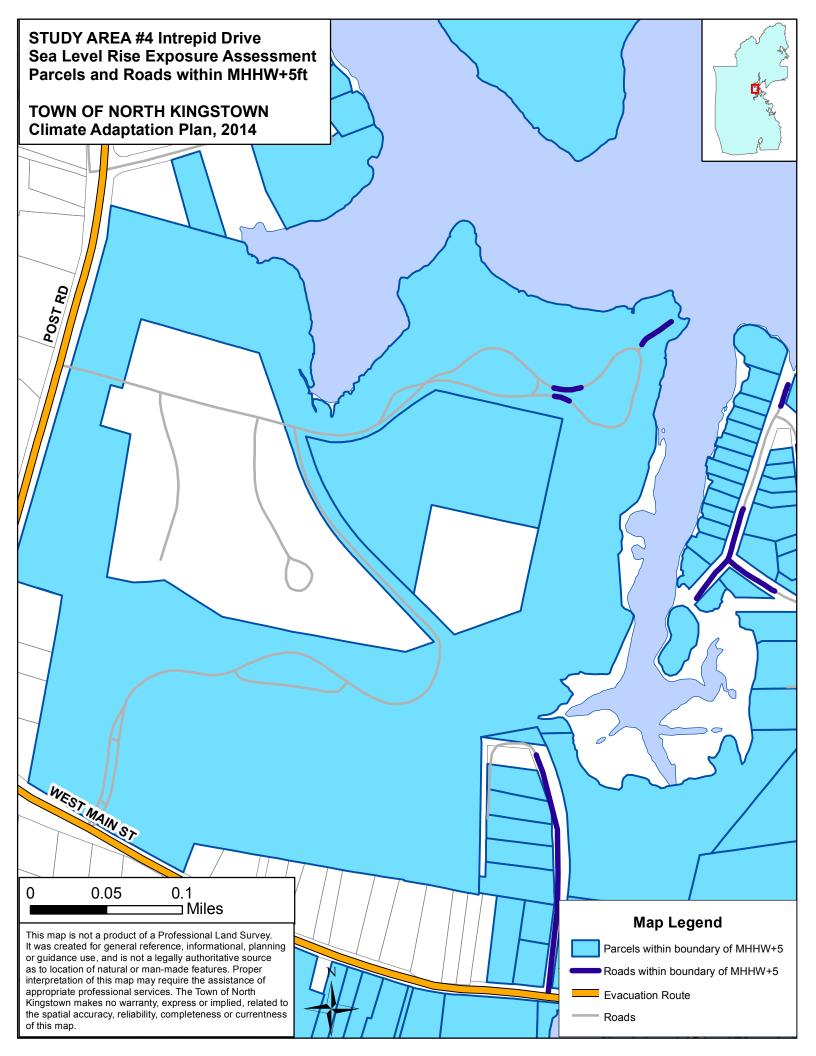

#### **Vulnerable Assets:**

This atlas includes two sets of maps —Real Property and Facilities/Infrastructure— each depicting a set of related assets vulnerable to various inundation scenarios discussed above. Statewide GIS coverages were used primarily, with additional North Kingstown supplementary data to enrich the analysis (i.e. parcels, culverts). The Rhode Island E-911 database was used to provide both a count and location of structures within the study area. Structure locations were merged with town tax valuations to estimate financial exposure for each SLR scenario. No determination was made as to the actual water level at each building location, such as the degree of inundation (i.e. 3 inches or 3 feet); that analysis would need to be done separately. This same approach was also used for estimating infrastructure exposure, with features being either "wet" or "dry". The extent of road and bridge flooding can be determined with further analysis and the incorporation of additional information on road or deck height, approach heights, etc.

| Flood Level                   | Roads (ft) | Evacuation<br>Routes (ft) | Rail (ft) |
|-------------------------------|------------|---------------------------|-----------|
| MHHW plus 1'                  | 91         | 5                         |           |
| MHHW plus 3'                  | 4463       | 436                       |           |
| MHHW plus 1'<br>with 3' surge | 12069      | 1000                      | 67        |
| MHHW plus 5'                  | 22009      | 1473                      | 1309      |
| Hurricane '38<br>Surge        | 73774      | 3285                      | 7906      |

#### **ROAD IMPACTS**

| Study Area | IMPACTED ROADS (linear feet)      |           |              |              |              |  |  |  |  |
|------------|-----------------------------------|-----------|--------------|--------------|--------------|--|--|--|--|
|            |                                   | TOTAL     | MHHW +1' SLR | MHHW +3' SLR | MHHW +5' SLR |  |  |  |  |
| 1          | Pojac Point / Mount<br>View       | 1,332.57  | -            | -            | 1,332.57     |  |  |  |  |
| 2          | Quonset / Davisville              | 2,994.53  | -            | -            | 2,994.53     |  |  |  |  |
| 3          | Mill Cove / Shore<br>Acres        | 227.78    | 5.08         | 48.27        | 227.78       |  |  |  |  |
| 4          | Intrepid Drive                    | 281.70    | -            | 0.33         | 281.70       |  |  |  |  |
| 5          | Wickford Historic                 | 4,863.48  | -            | 977.00       | 4,863.48     |  |  |  |  |
| 6          | Wickford<br>Commercial            | 2,720.78  | 32.95        | 515.35       | 2,720.78     |  |  |  |  |
| 7          | Phillips / Loop                   | 1,793.31  | -            | 482.62       | 1,793.31     |  |  |  |  |
| 8          | Poplar Point                      | 3,860.26  | -            | 969.90       | 3,860.26     |  |  |  |  |
| 9          | Duck Cove / Earle<br>Drive        | 2,895.16  | -            | 849.38       | 2,895.16     |  |  |  |  |
| 10         | Hamilton / Bissell<br>Cove        | 899.92    | -            | 521.14       | 899.92       |  |  |  |  |
| 11         | Plum Point / Plum<br>Beach        | 180.45    | 48.00        | 69.03        | 180.45       |  |  |  |  |
| 12         | Gilbert Stuart /<br>Walmsley Lane | 53.92     | 4.56         | 29.76        | 53.92        |  |  |  |  |
| TOTAL      |                                   | 22,103.87 | 90.59        | 4,462.78     | 22,103.87    |  |  |  |  |