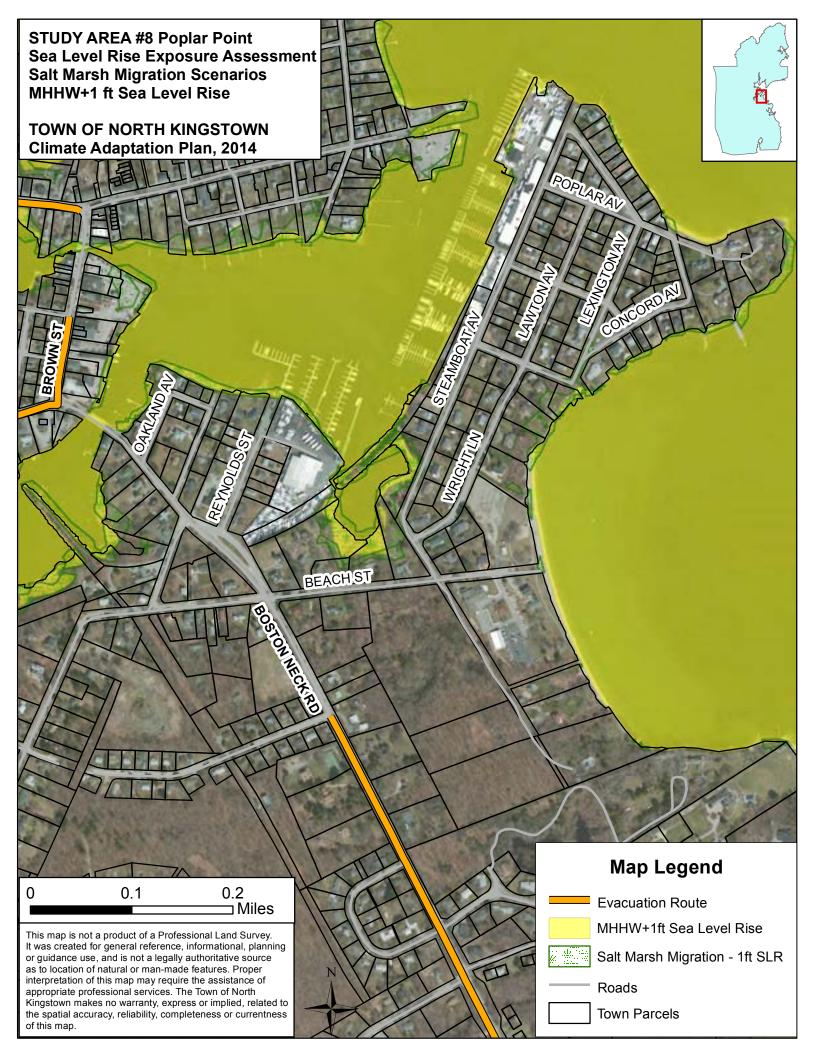

#### MHHW plus 1 foot sea level rise

Historically, sea level has already risen about eight inches in the past 100 years at North Kingstown based on data from the Newport tide gage. With accelerated sea level rise already being observed in RI, models show that global sea levels are likely to rise one foot in the next twenty years to fifty years.

MHHW plus 1' sea level rise scenario depict:

- areas inundated at mean high tide levels with one foot of sea level rise, or
- areas inundated at spring high tide today.