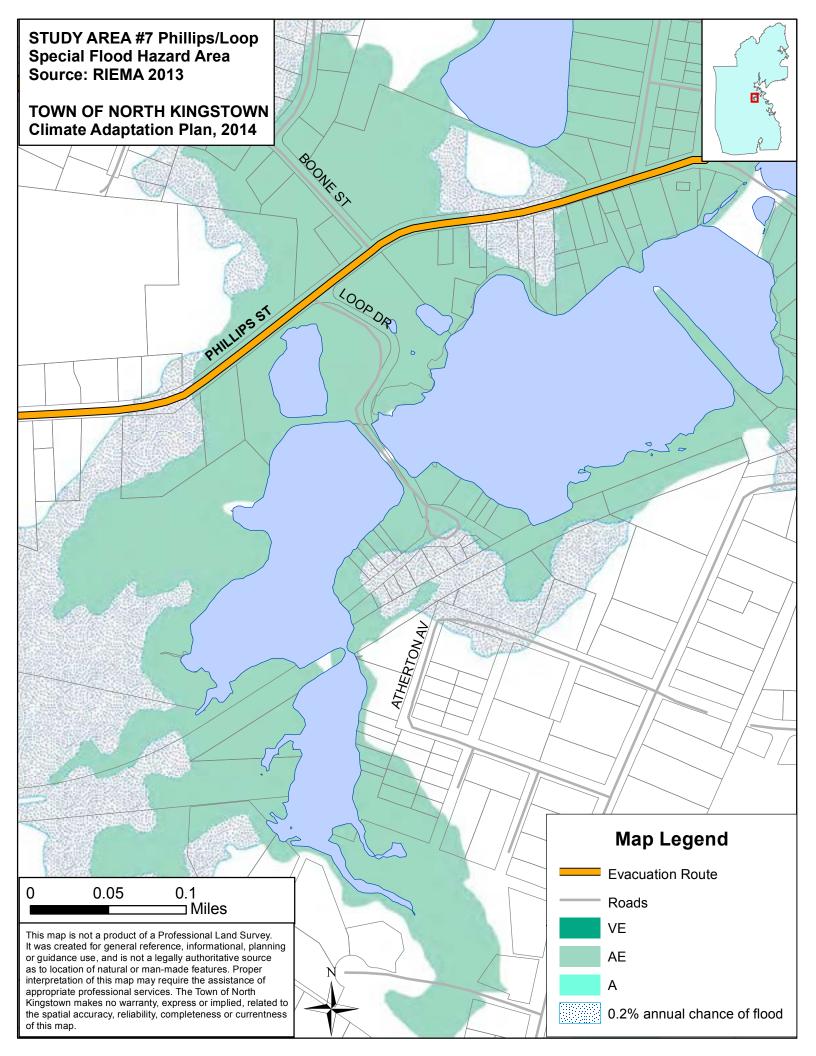

**Inundation scenarios:** There are several coastal flooding hazards that impact communities today, and which are anticipated to increase as sea levels continue to rise at an accelerated rate due to climate change. Coastal shorelines will experience increased elevations of daily high tides; an increased level of storm surge during extra-tropical storms (i.e. Nor'easters); and increased storm surge flooding. The following inundation scenarios depicted in the Statewide database and this North Kingstown atlas are described here.

Caution should be used for interpreting the inundation scenarios depicted in these maps. These scenarios represent conditions under average conditions at high tide as measured from the Newport, RI tide gage using tide data collected between 1983 and 2001 (National Tidal Datum Epoch). However, tide levels can vary by more than a foot above or below average conditions due to gravitational forces from the alignment of the earth, the moon, and the sun. In addition, water levels at high tide become increasingly higher as you travel north through Narragansett Bay. Mean Higher High Water (MHHW) at the Providence tide gage is about 7 inches higher than at the Newport tide gage. Newport tide data are a reasonable representation of tides in North Kingstown. The inundation zones do not include wave heights or consider obstructions to water flow such as dikes and culverts.

#### Mean Higher High Water (MHHW)

Mean higher high water (MHHW) is the mean elevation of the higher of the two daily high tides over a nineteen year period, in comparison to the mean high water (MHW), which is the average elevation of *all* high tides over the same period. MHHW is the chosen baseline for this study, since it reflects a realistic average tidal elevation that communities will experience regularly (See the figure below). MHHW should not be confused with spring high tide (sometimes referred to as moon tides), which are the higher than average tides and occur around the new and full moons. Spring high tides are often more than one foot higher than average tides as measured at the Newport tide gage.