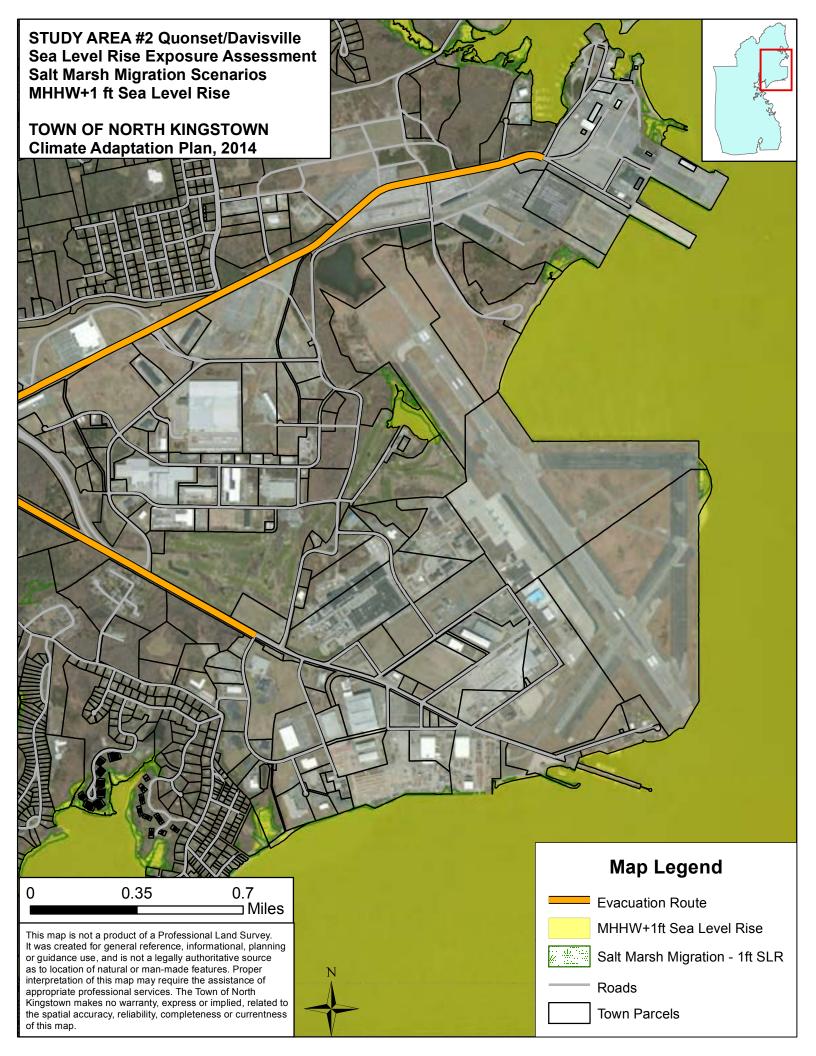

#### MHHW plus 1 foot sea level rise

Historically, sea level has already risen about eight inches in the past 100 years at North Kingstown based on data from the Newport tide gage. With accelerated sea level rise already being observed in RI, models show that global sea levels are likely to rise one foot in the next twenty years to fifty years.

MHHW plus 1' sea level rise scenario depict:

- areas inundated at mean high tide levels with one foot of sea level rise, or
- areas inundated at spring high tide today.