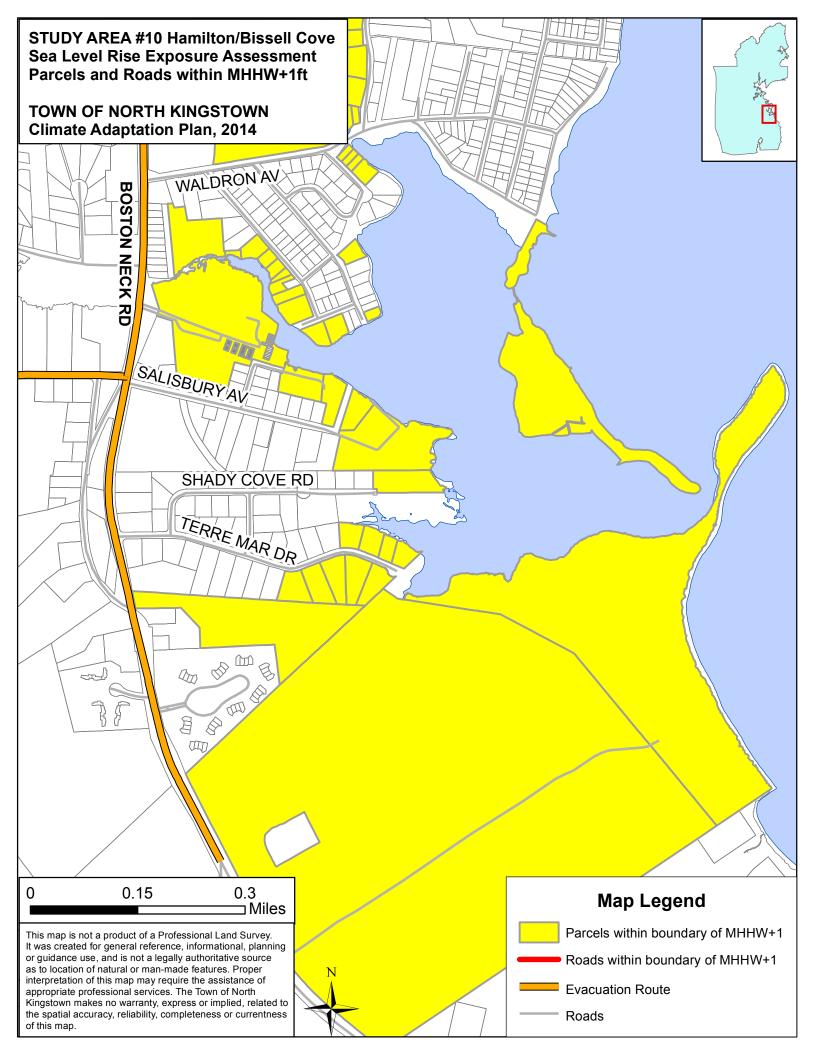

#### Property Values of Parcels within North Kingstown Neighborhood Study Areas

Source: 2009 Tax Assessors data from North Kingstown GIS Parcel Database

|               | M                                 | V +1' SLR |    | MHHW +3' SLR       |   |          | /  | MHHW +5' SLR       |          |     |                    |
|---------------|-----------------------------------|-----------|----|--------------------|---|----------|----|--------------------|----------|-----|--------------------|
| Study Area    |                                   | Quantity  | As | ssessed Value (\$) | C | Quantity | A  | ssessed Value (\$) | Quantity | A   | ssessed Value (\$) |
| 1             | Pojac Point / Mount               |           |    |                    |   |          | Ι. |                    |          | T . |                    |
|               | View                              | 48        | \$ | 82,658,725.00      | - | 54       | \$ | 86,258,625.00      | 68       | \$  | 91,474,625.00      |
| 2             | Quonset / Davisville              | 32        | \$ | 124,344,720.00     |   | 39       | \$ | 142,729,920.00     | 57       | \$  | 177,176,620.00     |
| 3             | Mill Cove / Shore<br>Acres        | 84        | \$ | 64,846,660.00      |   | 138      | \$ | 101,968,230.00     | 181      | \$  | 127,382,480.00     |
| 4             | Intrepid Drive                    | 1         | \$ | 3,420,900.00       |   | 2        | \$ | 3,442,100.00       | 4        | \$  | 3,696,200.00       |
| 5             | Wickford Historic                 | 58        | \$ | 40,331,500.00      |   | 95       | \$ | 61,017,400.00      | 129      | \$  | 78,383,000.00      |
| 6             | Wickford<br>Commercial            | 47        | \$ | 27,375,900.00      |   | 63       | \$ | 34,335,500.00      | 107      | \$  | 54,474,000.00      |
| 7             | Phillips / Loop                   | 39        | \$ | 13,117,100.00      |   | 49       | \$ | 16,715,100.00      | 54       | \$  | 17,949,800.00      |
| 8             | Poplar Point                      | 39        | \$ | 44,462,700.00      |   | 67       | \$ | 69,956,200.00      | 103      | \$  | 87,454,200.00      |
| 9             | Duck Cove / Earle<br>Drive        | 46        | \$ | 25,814,600.00      |   | 98       | \$ | 54,106,800.00      | 150      | \$  | 74,003,000.00      |
| 10            | Hamilton / Bissell<br>Cove        | 46        | \$ | 19,998,670.00      |   | 69       | \$ | 28,947,370.00      | 79       | \$  | 32,666,270.00      |
| 11            | Plum Point / Plum<br>Beach        | 24        | \$ | 40,862,870.00      |   | 56       | \$ | 69,327,470.00      | 14       | \$  | 81,525,270.00      |
| 12            | Gilbert Stuart /<br>Walmsley Lane | 32        | \$ | 19,052,790.00      |   | 38       | \$ | 22,747,990.00      | 65       | \$  | 23,428,490.00      |
| TOTAL         |                                   | 496       | \$ | 506,287,135.00     |   | 768      | \$ | 691,552,705.00     | 1011     | \$  | 849,613,955.00     |
| Median Values |                                   | 42.5      | \$ | 33,853,700.00      |   | 59.5     | \$ | 57,562,100.00      | 73.5     | \$  | 76,193,000.00      |

#### **ROAD IMPACTS**

| Study Area | IMPACTED ROADS (linear feet)      |           |              |              |              |  |  |  |  |
|------------|-----------------------------------|-----------|--------------|--------------|--------------|--|--|--|--|
|            |                                   | TOTAL     | MHHW +1' SLR | MHHW +3' SLR | MHHW +5' SLR |  |  |  |  |
| 1          | Pojac Point / Mount<br>View       | 1,332.57  | -            | -            | 1,332.57     |  |  |  |  |
| 2          | Quonset / Davisville              | 2,994.53  | -            | -            | 2,994.53     |  |  |  |  |
| 3          | Mill Cove / Shore<br>Acres        | 227.78    | 5.08         | 48.27        | 227.78       |  |  |  |  |
| 4          | Intrepid Drive                    | 281.70    | -            | 0.33         | 281.70       |  |  |  |  |
| 5          | Wickford Historic                 | 4,863.48  | -            | 977.00       | 4,863.48     |  |  |  |  |
| 6          | Wickford<br>Commercial            | 2,720.78  | 32.95        | 515.35       | 2,720.78     |  |  |  |  |
| 7          | Phillips / Loop                   | 1,793.31  | -            | 482.62       | 1,793.31     |  |  |  |  |
| 8          | Poplar Point                      | 3,860.26  | -            | 969.90       | 3,860.26     |  |  |  |  |
| 9          | Duck Cove / Earle<br>Drive        | 2,895.16  | -            | 849.38       | 2,895.16     |  |  |  |  |
| 10         | Hamilton / Bissell<br>Cove        | 899.92    | -            | 521.14       | 899.92       |  |  |  |  |
| 11         | Plum Point / Plum<br>Beach        | 180.45    | 48.00        | 69.03        | 180.45       |  |  |  |  |
| 12         | Gilbert Stuart /<br>Walmsley Lane | 53.92     | 4.56         | 29.76        | 53.92        |  |  |  |  |
| TOTAL      |                                   | 22,103.87 | 90.59        | 4,462.78     | 22,103.87    |  |  |  |  |